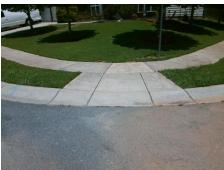

## Field Measurements/Component Compliance

Street 1 Name
Stop Condition-Street 2
Street 2 Name
Stop Condition-Street 1

OLDE IVY WY
StopSign
ARBOR VISTA DR
None

Possible Solutions:

Remove & Replace Curb Ramp With
Two New Directional Ramps or
Equivalent.

Surveyor Notes:

N/A

PROW/ADA:

Not Found, R304.5.1

Total Cost: \$ 3200.00

| Compliance Description |                       | Data | Comp | liance Description          | Data |
|------------------------|-----------------------|------|------|-----------------------------|------|
| N/A                    | Ramp Length (in)      | 47.5 | Yes  | Ramp Slope (%)              | 5.9  |
| No                     | Ramp Width (in)       | 39.5 | Yes  | Ramp XSlope (%)             | 0.1  |
| N/A                    | Flare Type LT         | N/A  | N/A  | Flare Type RT               | N/A  |
| N/A                    | Flare Slope LT (%)    | N/A  | N/A  | Flare Slope RT (%)          | N/A  |
| N/A                    | Flare Traversable LT? | N/A  | N/A  | Flare Traversable RT?       | N/A  |
| N/A                    | Landing Length (in)   | N/A  | N/A  | DWS Provided?               | N/A  |
| N/A                    | Landing Width (in)    | N/A  | N/A  | DWS Contrast?               | N/A  |
| N/A                    | Landing Slope (%)     | N/A  | N/A  | DWS Length (in)             | N/A  |
| N/A                    | Landing X Slope (%)   | N/A  | N/A  | DWS Full Width?             | N/A  |
| N/A                    | Landing Curb? (Y/N)   | N/A  | N/A  | DWS Offset (in)             | N/A  |
| N/A                    | Shared Landing?       | N/A  |      |                             |      |
| N/A                    | Gutter Ponding?       | N/A  | N/A  | Gutter Slope (%)            | N/A  |
| N/A                    | Gutter Lip Ht (in)    | N/A  | N/A  | Gutter X Slope (%)          | N/A  |
| N/A                    | Painted X Walk1?      | No   | N/A  | Painted X Walk2?            | No   |
|                        | X Walk 1 Direction    | To W |      | X Walk 2 Direction          | To S |
| N/A                    | X Walk 1 Width (in)   | N/A  | N/A  | X Walk 2 Width (in)         | N/A  |
|                        | X Walk 1 Slope (%)    | 1.0  |      | X Walk 2 Slope (%)          | 0.4  |
|                        | X Walk 1 X Slope (%)  | 1.1  |      | X Walk 2 X Slope (%)        | 0.1  |
| N/A                    | Ramp inside XWalk1?   | N/A  | N/A  | Ramp inside XWalk2?         | N/A  |
|                        | Road Slope (%)        | 0.4  | N/A  | Clear Space?                | N/A  |
|                        | Road X Slope (%)      | 0.0  | N/A  | Clear Space to XWalk (in)   | N/A  |
| N/A                    | Any Obstructions?     | N/A  | N/A  | Storm Grate/Utility Hazard? | N/A  |
|                        | Obstruction Type      |      |      | Storm Grate/Utility Type    |      |
|                        |                       | N/A  |      |                             | N/A  |
|                        |                       |      | Yes  | Surface Condition? (G/P)    | Good |