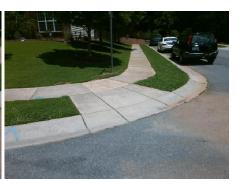

## Field Measurements/Component Compliance

Street 1 Name
Stop Condition-Street 2
Street 2 Name
Stop Condition-Street 1

OLDE IVY WY
StopSign
ARBOR VISTA DR
None

Possible Solutions:

Remove & Replace Curb Ramp With
Two New Directional Ramps or
Equivalent.

Surveyor Notes:

N/A

PROW/ADA:

Not Found, R304.5.1

Total Cost: \$ 3200.00

| Compliance Description |                       | Data | Comp | liance Description          | Data |
|------------------------|-----------------------|------|------|-----------------------------|------|
| N/A                    | Ramp Length (in)      | 47.5 | Yes  | Ramp Slope (%)              | 5.9  |
| No                     | Ramp Width (in)       | 39.5 | Yes  | Ramp XSlope (%)             | 0.1  |
| N/A                    | Flare Type LT         | N/A  | N/A  | Flare Type RT               | N/A  |
| N/A                    | Flare Slope LT (%)    | N/A  | N/A  | Flare Slope RT (%)          | N/A  |
| N/A                    | Flare Traversable LT? | N/A  | N/A  | Flare Traversable RT?       | N/A  |
| N/A                    | Landing Length (in)   | N/A  | N/A  | DWS Provided?               | N/A  |
| N/A                    | Landing Width (in)    | N/A  | N/A  | DWS Contrast?               | N/A  |
| N/A                    | Landing Slope (%)     | N/A  | N/A  | DWS Length (in)             | N/A  |
| N/A                    | Landing X Slope (%)   | N/A  | N/A  | DWS Full Width?             | N/A  |
| N/A                    | Landing Curb? (Y/N)   | N/A  | N/A  | DWS Offset (in)             | N/A  |
| N/A                    | Shared Landing?       | N/A  |      |                             |      |
| N/A                    | Gutter Ponding?       | N/A  | N/A  | Gutter Slope (%)            | N/A  |
| N/A                    | Gutter Lip Ht (in)    | N/A  | N/A  | Gutter X Slope (%)          | N/A  |
| N/A                    | Painted X Walk1?      | No   | N/A  | Painted X Walk2?            | No   |
|                        | X Walk 1 Direction    | To W |      | X Walk 2 Direction          | To S |
| N/A                    | X Walk 1 Width (in)   | N/A  | N/A  | X Walk 2 Width (in)         | N/A  |
|                        | X Walk 1 Slope (%)    | 1.0  |      | X Walk 2 Slope (%)          | 0.4  |
|                        | X Walk 1 X Slope (%)  | 1.1  |      | X Walk 2 X Slope (%)        | 0.1  |
| N/A                    | Ramp inside XWalk1?   | N/A  | N/A  | Ramp inside XWalk2?         | N/A  |
|                        | Road Slope (%)        | 0.4  | N/A  | Clear Space?                | N/A  |
|                        | Road X Slope (%)      | 0.0  | N/A  | Clear Space to XWalk (in)   | N/A  |
| N/A                    | Any Obstructions?     | N/A  | N/A  | Storm Grate/Utility Hazard? | N/A  |
|                        | Obstruction Type      |      |      | Storm Grate/Utility Type    |      |
|                        |                       | N/A  |      |                             | N/A  |
|                        |                       |      | Yes  | Surface Condition? (G/P)    | Good |