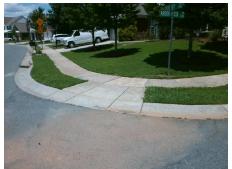

## Field Measurements/Component Compliance

Street 1 Name
Stop Condition-Street 2
Street 2 Name
Stop Condition-Street 1

OLDE IVY WY
StopSign
ARBOR VISTA DR
None

Possible Solutions:

Remove & Replace Curb Ramp With
Two New Directional Ramps or
Equivalent.

Surveyor Notes:

N/A

PROW/ADA:

Not Found, R304.5.1

Total Cost: \$ 3200.00

| Compliance Description |                       | Data | Comp | liance Description          | Data |
|------------------------|-----------------------|------|------|-----------------------------|------|
| N/A                    | Ramp Length (in)      | 47.5 | Yes  | Ramp Slope (%)              | 5.9  |
| No                     | Ramp Width (in)       | 39.5 | Yes  | Ramp XSlope (%)             | 0.1  |
| N/A                    | Flare Type LT         | N/A  | N/A  | Flare Type RT               | N/A  |
| N/A                    | Flare Slope LT (%)    | N/A  | N/A  | Flare Slope RT (%)          | N/A  |
| N/A                    | Flare Traversable LT? | N/A  | N/A  | Flare Traversable RT?       | N/A  |
| N/A                    | Landing Length (in)   | N/A  | N/A  | DWS Provided?               | N/A  |
| N/A                    | Landing Width (in)    | N/A  | N/A  | DWS Contrast?               | N/A  |
| N/A                    | Landing Slope (%)     | N/A  | N/A  | DWS Length (in)             | N/A  |
| N/A                    | Landing X Slope (%)   | N/A  | N/A  | DWS Full Width?             | N/A  |
| N/A                    | Landing Curb? (Y/N)   | N/A  | N/A  | DWS Offset (in)             | N/A  |
| N/A                    | Shared Landing?       | N/A  |      |                             |      |
| N/A                    | Gutter Ponding?       | N/A  | N/A  | Gutter Slope (%)            | N/A  |
| N/A                    | Gutter Lip Ht (in)    | N/A  | N/A  | Gutter X Slope (%)          | N/A  |
| N/A                    | Painted X Walk1?      | No   | N/A  | Painted X Walk2?            | No   |
|                        | X Walk 1 Direction    | To W |      | X Walk 2 Direction          | To S |
| N/A                    | X Walk 1 Width (in)   | N/A  | N/A  | X Walk 2 Width (in)         | N/A  |
|                        | X Walk 1 Slope (%)    | 1.0  |      | X Walk 2 Slope (%)          | 0.4  |
|                        | X Walk 1 X Slope (%)  | 1.1  |      | X Walk 2 X Slope (%)        | 0.1  |
| N/A                    | Ramp inside XWalk1?   | N/A  | N/A  | Ramp inside XWalk2?         | N/A  |
|                        | Road Slope (%)        | 0.4  | N/A  | Clear Space?                | N/A  |
|                        | Road X Slope (%)      | 0.0  | N/A  | Clear Space to XWalk (in)   | N/A  |
| N/A                    | Any Obstructions?     | N/A  | N/A  | Storm Grate/Utility Hazard? | N/A  |
|                        | Obstruction Type      |      |      | Storm Grate/Utility Type    |      |
|                        |                       | N/A  |      |                             | N/A  |
|                        |                       |      | Yes  | Surface Condition? (G/P)    | Good |