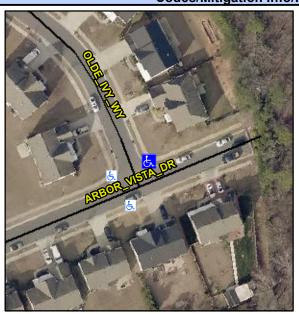

## Access Compliance Report Public Rights-of-Way (Curb Ramps)

Intersection ID: 46813 Main Street: ARBOR\_VISTA\_DR Cross Street: OLDE\_IVY\_WY Location: NE

ADA ID: 3DC51DEDF416 Ramp Type: PerpDiag Initial Pass/Fail: Fail Overall Compliance: No Severity Score: 8.75

## Field Measurements/Component Compliance

Street 1 Name
Stop Condition-Street 2
Street 2 Name
Stop Condition-Street 1

OLDE IVY WY
StopSign
ARBOR VISTA DR
None

Possible Solutions:

Remove & Replace Curb Ramp With
Two New Directional Ramps or
Equivalent.