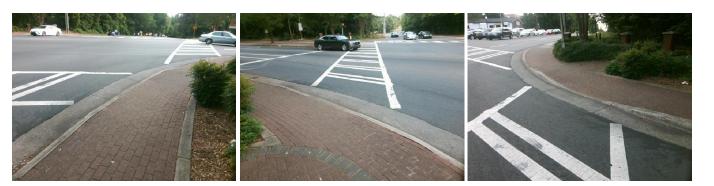

## Access Compliance Report Public Rights-of-Way (Curb Ramps)

| Intersection ID: 13916 Main St                                                     | Cross Street: WEST_BV         |                                                |                       |      | Location: | SE                          |       |
|------------------------------------------------------------------------------------|-------------------------------|------------------------------------------------|-----------------------|------|-----------|-----------------------------|-------|
| tersection ID: 13916 Main Street: CLANTON_RD   DA ID: 3DC7E2C14FD1 Ramp Type: Perp |                               | Initial Pass/Fail: Fail Overall Compliance: No |                       |      |           |                             |       |
| · · · ·                                                                            |                               |                                                |                       |      |           |                             | 20.25 |
| Codes/Mitigation Info/Possible Solution                                            |                               | Field Measurements/Component Compliance        |                       |      |           |                             |       |
|                                                                                    | Possible Solutions:           | Com                                            | pliance Description   | Data | Comp      | liance Description          | Data  |
|                                                                                    | Remove & Replace Entire Ramp. | N/A                                            | Ramp Length (in)      | 60.0 | No        | Ramp Slope (%)              | 13.2  |
|                                                                                    | 1                             | Yes                                            | Ramp Width (in)       | 60.0 | No        | Ramp XSlope (%)             | 4.0   |
| Real B                                                                             |                               | N/A                                            | Flare Type LT         | N/A  | N/A       | Flare Type RT               | N/A   |
|                                                                                    | 6                             | N/A                                            | Flare Slope LT (%)    | N/A  | N/A       | Flare Slope RT (%)          | N/A   |
| 6. 2                                                                               |                               | N/A                                            | Flare Traversable LT? | N/A  | N/A       | Flare Traversable RT?       | N/A   |
| 6                                                                                  |                               | N/A                                            | Landing Length (in)   | N/A  | N/A       | DWS Provided?               | N/A   |
| 6                                                                                  | Surveyor Notes:               | N/A                                            | Landing Width (in)    | N/A  | N/A       | DWS Contrast?               | N/A   |
| E. E.                                                                              | N/A                           | N/A                                            | Landing Slope (%)     | N/A  | N/A       | DWS Length (in)             | N/A   |
|                                                                                    |                               | N/A                                            | Landing X Slope (%)   | N/A  | N/A       | DWS Full Width?             | N/A   |
|                                                                                    | 2                             | N/A                                            | Landing Curb? (Y/N)   | N/A  | N/A       | DWS Offset (in)             | N/A   |
|                                                                                    |                               | N/A                                            | Shared Landing?       | N/A  |           |                             |       |
| ala <mark>ala 2</mark> 1                                                           | PROW/ADA:                     | N/A                                            | Gutter Ponding?       | N/A  | N/A       | Gutter Slope (%)            | N/A   |
|                                                                                    | R304.2.2, R304.5.3            | N/A                                            | Gutter Lip Ht (in)    | N/A  | N/A       | Gutter X Slope (%)          | N/A   |
| A A A A A A A A A A A A A A A A A A A                                              | ,                             | N/A                                            | Painted X Walk1?      | Yes  | N/A       | Painted X Walk2?            | N/A   |
|                                                                                    |                               |                                                | X Walk 1 Direction    | To W |           | X Walk 2 Direction          | N/A   |
| A A A A A A A A A A A A A A A A A A A                                              |                               | N/A                                            | X Walk 1 Width (in)   | 90.0 | N/A       | X Walk 2 Width (in)         | N/A   |
| Street 1 Name CLANTON RD                                                           | -                             |                                                | X Walk 1 Slope (%)    | 1.4  |           | X Walk 2 Slope (%)          | N/A   |
| Stop Condition-Street 2 Signal                                                     |                               |                                                | X Walk 1 X Slope (%)  | 3.5  |           | X Walk 2 X Slope (%)        | N/A   |
| Street 2 Name N/A                                                                  |                               | N/A                                            | Ramp inside XWalk1?   | Yes  | N/A       | Ramp inside XWalk2?         | N/A   |
| Stop Condition-Street 1 N/A                                                        |                               |                                                | Road Slope (%)        | N/A  | N/A       | Clear Space?                | N/A   |
|                                                                                    |                               |                                                | Road X Slope (%)      | N/A  | N/A       | Clear Space to XWalk (in)   | N/A   |
|                                                                                    |                               | N/A                                            | Any Obstructions?     | N/A  | N/A       | Storm Grate/Utility Hazard? | N/A   |
|                                                                                    | Total Cost: \$ 1              | 850.00                                         | Obstruction Type      |      |           | Storm Grate/Utility Type    |       |
|                                                                                    | · · ·                         |                                                |                       | N/A  |           |                             | N/A   |