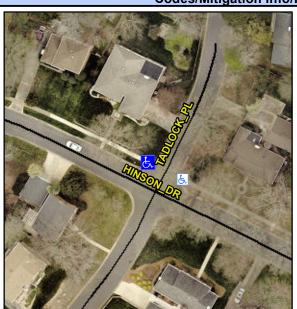

## **Access Compliance Report Public Rights-of-Way** (Curb Ramps)

Intersection ID: 22358 Main Street: HINSON DR Cross Street: TADLOCK\_PL Location: NW ADA ID: 3DCC67136735 Ramp Type: Directional1 Initial Pass/Fail: Fail **Overall Compliance: No Severity Score:** 25

## Field Measurements/Component Compliance

**TADLOCK PL** Street 1 Name Stop Condition-Street 1 StopSign Street 2 Name N/A Stop Condition-Street 2 N/A Possible Solutions: Remove & Replace Entire Ramp. Surveyor Notes: N/A PROW/ADA: R304.5.3