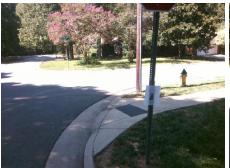

## Field Measurements/Component Compliance

**TADLOCK PL** Street 1 Name Stop Condition-Street 1 StopSign Street 2 Name N/A Stop Condition-Street 2 N/A Possible Solutions: Remove & Replace Entire Ramp. Surveyor Notes: N/A PROW/ADA: R304.5.3