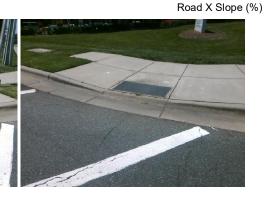

Ramp inside XWalk1?

Road Slope (%)

Flare Traversable LT?

Ramp XSlope LT (%)

Street 1 Name Signal Stop Condition-Street 1 MALLARD CREEK CHURCH RD N/A Street 2 Name Stop Condition-Street 2 N/A

| 1 CCCIBIC CCIALICIT           |        |          | 1 IOIG IIIO   |
|-------------------------------|--------|----------|---------------|
| Possible Solutions:           | Compli | ance D   | escription    |
| Remove & Replace Entire Ramp. | N/A    | Ramp L   | ength LT (in) |
| ·                             | Yes    | Ramp W   | /idth LT (in) |
|                               | Yes    | Ramp S   | lope LT (%)   |
|                               | No     | Ramp X   | Slope LT (%   |
|                               | N/A    | Ramp L   | ength (in)    |
|                               | Yes    | Ramp W   | /idth (in)    |
| Surveyor Notes:               | N/A    | Flare Ty | pe LT         |
| N/A                           | N/A    | Flare SI | ope LT (%)    |
|                               | N/A    | Flare Tr | aversable L1  |
|                               | N/A    | Landing  | Length (in)   |
|                               | N/A    | Landing  | Width (in)    |
| PROW/ADA:                     | N/A    | Landing  | Slope (%)     |
| R304.2.2, R304.5.3, R304.3.2  | N/A    | Landing  | X Slope (%)   |
|                               | N/A    | Landing  | Curb? (Y/N    |
|                               | N/A    | Shared   | Landing?      |
|                               | N/A    | Gutter F | onding?       |
|                               | N/A    | Gutter L | ip Ht (in)    |
|                               | N/A    | Painted  | X Walk1?      |
|                               |        | X Walk   | 1 Direction   |
|                               |        | X Walk   | 1 Width (in)  |
|                               |        |          |               |