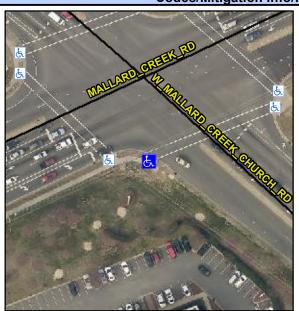

N/A

Cross Street: W MALLARD CREEK CHURCH RD Intersection ID: 3973 Main Street: MALLARD CREEK RD Location: ADA ID: 3DD145D297C9 Ramp Type: Combination1 Initial Pass/Fail: Fail **Overall Compliance: No** Severity Score: 26.25