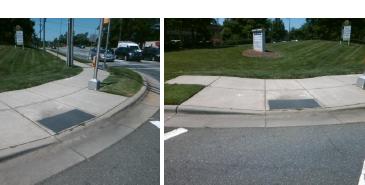

Ramp inside XWalk1?

Road Slope (%)

Flare Traversable LT?

Ramp XSlope LT (%)

Street 1 Name Signal Stop Condition-Street 1 MALLARD CREEK CHURCH RD N/A Street 2 Name Stop Condition-Street 2 N/A

| 1 CCCIBIC CCIALICIT           |        |          | 1 IOIG IIIO   |
|-------------------------------|--------|----------|---------------|
| Possible Solutions:           | Compli | ance D   | escription    |
| Remove & Replace Entire Ramp. | N/A    | Ramp L   | ength LT (in) |
| ·                             | Yes    | Ramp W   | /idth LT (in) |
|                               | Yes    | Ramp S   | lope LT (%)   |
|                               | No     | Ramp X   | Slope LT (%   |
|                               | N/A    | Ramp L   | ength (in)    |
|                               | Yes    | Ramp W   | /idth (in)    |
| Surveyor Notes:               | N/A    | Flare Ty | pe LT         |
| N/A                           | N/A    | Flare SI | ope LT (%)    |
|                               | N/A    | Flare Tr | aversable L1  |
|                               | N/A    | Landing  | Length (in)   |
|                               | N/A    | Landing  | Width (in)    |
| PROW/ADA:                     | N/A    | Landing  | Slope (%)     |
| R304.2.2, R304.5.3, R304.3.2  | N/A    | Landing  | X Slope (%)   |
|                               | N/A    | Landing  | Curb? (Y/N    |
|                               | N/A    | Shared   | Landing?      |
|                               | N/A    | Gutter F | onding?       |
|                               | N/A    | Gutter L | ip Ht (in)    |
|                               | N/A    | Painted  | X Walk1?      |
|                               |        | X Walk   | 1 Direction   |
|                               |        | X Walk   | 1 Width (in)  |
|                               |        |          |               |