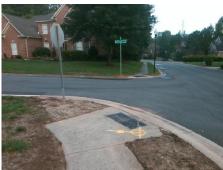

## Field Measurements/Component Compliance

Street 1 Name
Stop Condition-Street 2
Street 2 Name
Stop Condition-Street 1

BRIARWICK LN None BUFFTON CT StopSign Possible Solutions:

Remove & Replace Curb Ramp With
Two New Directional Ramps or
Equivalent.

Surveyor Notes:
N/A

PROW/ADA:
R304.2.2

Total Cost: \$ 3200.00

| Field Measurements/Component Compilance |       |                        |       |                        |                             |       |
|-----------------------------------------|-------|------------------------|-------|------------------------|-----------------------------|-------|
|                                         | Compl | Compliance Description |       | Compliance Description |                             | Data  |
|                                         | N/A   | Ramp Length (in)       | 96.0  | No                     | Ramp Slope (%)              | 8.6   |
|                                         | Yes   | Ramp Width (in)        | 48.0  | Yes                    | Ramp XSlope (%)             | 1.3   |
|                                         | N/A   | Flare Type LT          | N/A   | N/A                    | Flare Type RT               | N/A   |
|                                         | N/A   | Flare Slope LT (%)     | N/A   | N/A                    | Flare Slope RT (%)          | N/A   |
|                                         | N/A   | Flare Traversable LT?  | N/A   | N/A                    | Flare Traversable RT?       | N/A   |
|                                         | N/A   | Landing Length (in)    | N/A   | N/A                    | DWS Provided?               | N/A   |
|                                         | N/A   | Landing Width (in)     | N/A   | N/A                    | DWS Contrast?               | N/A   |
|                                         | N/A   | Landing Slope (%)      | N/A   | N/A                    | DWS Length (in)             | N/A   |
|                                         | N/A   | Landing X Slope (%)    | N/A   | N/A                    | DWS Full Width?             | N/A   |
|                                         | N/A   | Landing Curb? (Y/N)    | N/A   | N/A                    | DWS Offset (in)             | N/A   |
|                                         | N/A   | Shared Landing?        | N/A   |                        |                             |       |
|                                         | N/A   | Gutter Ponding?        | N/A   | N/A                    | Gutter Slope (%)            | N/A   |
|                                         | N/A   | Gutter Lip Ht (in)     | N/A   | N/A                    | Gutter X Slope (%)          | N/A   |
|                                         | N/A   | Painted X Walk1?       | No    | N/A                    | Painted X Walk2?            | No    |
|                                         |       | X Walk 1 Direction     | To NE |                        | X Walk 2 Direction          | To NW |
|                                         | N/A   | X Walk 1 Width (in)    | N/A   | N/A                    | X Walk 2 Width (in)         | N/A   |
|                                         |       | X Walk 1 Slope (%)     | 2.0   |                        | X Walk 2 Slope (%)          | 1.1   |
|                                         |       | X Walk 1 X Slope (%)   | 1.3   |                        | X Walk 2 X Slope (%)        | 0.5   |
|                                         | N/A   | Ramp inside XWalk1?    | N/A   | N/A                    | Ramp inside XWalk2?         | N/A   |
|                                         |       | Road Slope (%)         | 1.3   | N/A                    | Clear Space?                | N/A   |
|                                         |       | Road X Slope (%)       | 2.7   | N/A                    | Clear Space to XWalk (in)   | N/A   |
|                                         | N/A   | Any Obstructions?      | N/A   | N/A                    | Storm Grate/Utility Hazard? | N/A   |
|                                         |       | Obstruction Type       |       |                        | Storm Grate/Utility Type    |       |
|                                         |       |                        | N/A   |                        |                             | N/A   |
|                                         |       |                        |       | Yes                    | Surface Condition? (G/P)    | Good  |
|                                         |       |                        |       |                        |                             |       |