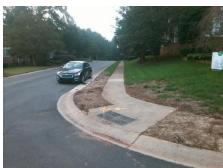

## Field Measurements/Component Compliance

Street 1 Name
Stop Condition-Street 2
Street 2 Name
Stop Condition-Street 1

BRIARWICK LN None BUFFTON CT StopSign Possible Solutions:

Remove & Replace Curb Ramp With
Two New Directional Ramps or
Equivalent.

Surveyor Notes:
N/A

PROW/ADA:
R304.2.2

Total Cost: \$ 3200.00

| Field Measurements/Component Compilance |       |                        |       |                        |                             |       |
|-----------------------------------------|-------|------------------------|-------|------------------------|-----------------------------|-------|
|                                         | Compl | Compliance Description |       | Compliance Description |                             | Data  |
|                                         | N/A   | Ramp Length (in)       | 96.0  | No                     | Ramp Slope (%)              | 8.6   |
|                                         | Yes   | Ramp Width (in)        | 48.0  | Yes                    | Ramp XSlope (%)             | 1.3   |
|                                         | N/A   | Flare Type LT          | N/A   | N/A                    | Flare Type RT               | N/A   |
|                                         | N/A   | Flare Slope LT (%)     | N/A   | N/A                    | Flare Slope RT (%)          | N/A   |
|                                         | N/A   | Flare Traversable LT?  | N/A   | N/A                    | Flare Traversable RT?       | N/A   |
|                                         | N/A   | Landing Length (in)    | N/A   | N/A                    | DWS Provided?               | N/A   |
|                                         | N/A   | Landing Width (in)     | N/A   | N/A                    | DWS Contrast?               | N/A   |
|                                         | N/A   | Landing Slope (%)      | N/A   | N/A                    | DWS Length (in)             | N/A   |
|                                         | N/A   | Landing X Slope (%)    | N/A   | N/A                    | DWS Full Width?             | N/A   |
|                                         | N/A   | Landing Curb? (Y/N)    | N/A   | N/A                    | DWS Offset (in)             | N/A   |
|                                         | N/A   | Shared Landing?        | N/A   |                        |                             |       |
|                                         | N/A   | Gutter Ponding?        | N/A   | N/A                    | Gutter Slope (%)            | N/A   |
|                                         | N/A   | Gutter Lip Ht (in)     | N/A   | N/A                    | Gutter X Slope (%)          | N/A   |
|                                         | N/A   | Painted X Walk1?       | No    | N/A                    | Painted X Walk2?            | No    |
|                                         |       | X Walk 1 Direction     | To NE |                        | X Walk 2 Direction          | To NW |
|                                         | N/A   | X Walk 1 Width (in)    | N/A   | N/A                    | X Walk 2 Width (in)         | N/A   |
|                                         |       | X Walk 1 Slope (%)     | 2.0   |                        | X Walk 2 Slope (%)          | 1.1   |
|                                         |       | X Walk 1 X Slope (%)   | 1.3   |                        | X Walk 2 X Slope (%)        | 0.5   |
|                                         | N/A   | Ramp inside XWalk1?    | N/A   | N/A                    | Ramp inside XWalk2?         | N/A   |
|                                         |       | Road Slope (%)         | 1.3   | N/A                    | Clear Space?                | N/A   |
|                                         |       | Road X Slope (%)       | 2.7   | N/A                    | Clear Space to XWalk (in)   | N/A   |
|                                         | N/A   | Any Obstructions?      | N/A   | N/A                    | Storm Grate/Utility Hazard? | N/A   |
|                                         |       | Obstruction Type       |       |                        | Storm Grate/Utility Type    |       |
|                                         |       |                        | N/A   |                        |                             | N/A   |
|                                         |       |                        |       | Yes                    | Surface Condition? (G/P)    | Good  |
|                                         |       |                        |       |                        |                             |       |