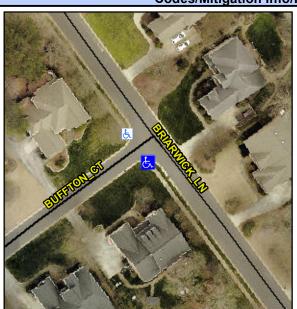

## Access Compliance Report Public Rights-of-Way (Curb Ramps)

Intersection ID: 27798 Main Street: BRIARWICK\_LN Cross Street: BUFFTON\_CT Location: SW

ADA ID: 3DD88B9D16B4 Ramp Type: PerpDiag Initial Pass/Fail: Fail Overall Compliance: No Severity Score: 12.5

## Field Measurements/Component Compliance

Street 1 Name
Stop Condition-Street 2
Street 2 Name
Stop Condition-Street 1

BRIARWICK LN None BUFFTON CT StopSign Possible Solutions:

Remove & Replace Curb Ramp With
Two New Directional Ramps or
Equivalent.