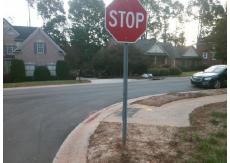

## Field Measurements/Component Compliance

Street 1 Name
Stop Condition-Street 2
Street 2 Name
Stop Condition-Street 1

BRIARWICK LN None BUFFTON CT StopSign Possible Solutions:

Remove & Replace Curb Ramp With
Two New Directional Ramps or
Equivalent.