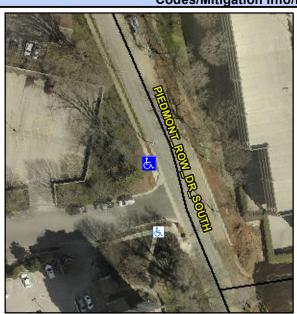

## Access Compliance Report Public Rights-of-Way (Curb Ramps)

Intersection ID: 10034403 Main Street: PIEDMONT\_ROW\_DR\_SOUTH Cross Street: N/A Location: NW

ADA ID: 3DE9322FF596 Ramp Type: PerpDiag Initial Pass/Fail: Fail Overall Compliance: No Severity Score: 21.25