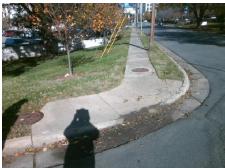

## Field Measurements/Component Compliance

Street 1 Name
Stop Condition-Street 2
Street 2 Name
Stop Condition-Street 1

PIEDMONT ROW DR SOUTH
StopSign
PIEDMONT ROW DR SOUTH
None

Possible Solutions:

Remove & Replace Curb Ramp With Two New Directional Ramps or Equivalent.

Surveyor Notes:

N/A

PROW/ADA:

Not Found, R304.5.1, R304.2.2

Total Cost: \$ 3200.00

| Field Measurements/Component Compliance |                        |                       |      |      |                             |      |
|-----------------------------------------|------------------------|-----------------------|------|------|-----------------------------|------|
|                                         | Compliance Description |                       | Data | Comp | oliance Description         | Data |
|                                         | N/A                    | Ramp Length (in)      | 50.0 | No   | Ramp Slope (%)              | 11.4 |
|                                         | No                     | Ramp Width (in)       | 41.0 | Yes  | Ramp XSlope (%)             | 0.4  |
|                                         | N/A                    | Flare Type LT         | N/A  | N/A  | Flare Type RT               | N/A  |
|                                         | N/A                    | Flare Slope LT (%)    | N/A  | N/A  | Flare Slope RT (%)          | N/A  |
|                                         | N/A                    | Flare Traversable LT? | N/A  | N/A  | Flare Traversable RT?       | N/A  |
|                                         | N/A                    | Landing Length (in)   | N/A  | N/A  | DWS Provided?               | N/A  |
|                                         | N/A                    | Landing Width (in)    | N/A  | N/A  | DWS Contrast?               | N/A  |
|                                         | N/A                    | Landing Slope (%)     | N/A  | N/A  | DWS Length (in)             | N/A  |
|                                         | N/A                    | Landing X Slope (%)   | N/A  | N/A  | DWS Full Width?             | N/A  |
|                                         | N/A                    | Landing Curb? (Y/N)   | N/A  | N/A  | DWS Offset (in)             | N/A  |
|                                         | N/A                    | Shared Landing?       | N/A  |      |                             |      |
|                                         | N/A                    | Gutter Ponding?       | N/A  | N/A  | Gutter Slope (%)            | N/A  |
|                                         | N/A                    | Gutter Lip Ht (in)    | N/A  | N/A  | Gutter X Slope (%)          | N/A  |
|                                         | N/A                    | Painted X Walk1?      | No   | N/A  | Painted X Walk2?            | No   |
|                                         |                        | X Walk 1 Direction    | To S |      | X Walk 2 Direction          | To E |
|                                         | N/A                    | X Walk 1 Width (in)   | N/A  | N/A  | X Walk 2 Width (in)         | N/A  |
|                                         |                        | X Walk 1 Slope (%)    | 4.5  |      | X Walk 2 Slope (%)          | 9.5  |
|                                         |                        | X Walk 1 X Slope (%)  | 8.9  |      | X Walk 2 X Slope (%)        | 1.6  |
|                                         | N/A                    | Ramp inside XWalk1?   | N/A  | N/A  | Ramp inside XWalk2?         | N/A  |
|                                         |                        | Road Slope (%)        | 1.4  | N/A  | Clear Space?                | N/A  |
|                                         |                        | Road X Slope (%)      | 13.1 | N/A  | Clear Space to XWalk (in)   | N/A  |
|                                         | N/A                    | Any Obstructions?     | N/A  | N/A  | Storm Grate/Utility Hazard? | N/A  |
|                                         |                        | Obstruction Type      |      |      | Storm Grate/Utility Type    |      |
|                                         |                        |                       | N/A  |      |                             | N/A  |
|                                         |                        |                       |      | Yes  | Surface Condition? (G/P)    | Good |
| .0.1                                    | 80.                    |                       |      |      |                             |      |