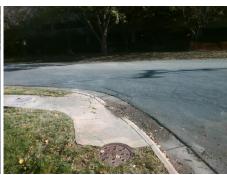

## Field Measurements/Component Compliance

Street 1 Name
Stop Condition-Street 2
Street 2 Name
Stop Condition-Street 1

PIEDMONT ROW DR SOUTH
StopSign
PIEDMONT ROW DR SOUTH
None

Possible Solutions:

Remove & Replace Curb Ramp With Two New Directional Ramps or Equivalent.

Surveyor Notes:

N/A

PROW/ADA:

Not Found, R304.5.1, R304.2.2

Total Cost: \$ 3200.00

| Field Measurements/Component Compliance |                        |                       |      |      |                             |      |
|-----------------------------------------|------------------------|-----------------------|------|------|-----------------------------|------|
|                                         | Compliance Description |                       | Data | Comp | oliance Description         | Data |
|                                         | N/A                    | Ramp Length (in)      | 50.0 | No   | Ramp Slope (%)              | 11.4 |
|                                         | No                     | Ramp Width (in)       | 41.0 | Yes  | Ramp XSlope (%)             | 0.4  |
|                                         | N/A                    | Flare Type LT         | N/A  | N/A  | Flare Type RT               | N/A  |
|                                         | N/A                    | Flare Slope LT (%)    | N/A  | N/A  | Flare Slope RT (%)          | N/A  |
|                                         | N/A                    | Flare Traversable LT? | N/A  | N/A  | Flare Traversable RT?       | N/A  |
|                                         | N/A                    | Landing Length (in)   | N/A  | N/A  | DWS Provided?               | N/A  |
|                                         | N/A                    | Landing Width (in)    | N/A  | N/A  | DWS Contrast?               | N/A  |
|                                         | N/A                    | Landing Slope (%)     | N/A  | N/A  | DWS Length (in)             | N/A  |
|                                         | N/A                    | Landing X Slope (%)   | N/A  | N/A  | DWS Full Width?             | N/A  |
|                                         | N/A                    | Landing Curb? (Y/N)   | N/A  | N/A  | DWS Offset (in)             | N/A  |
|                                         | N/A                    | Shared Landing?       | N/A  |      |                             |      |
|                                         | N/A                    | Gutter Ponding?       | N/A  | N/A  | Gutter Slope (%)            | N/A  |
|                                         | N/A                    | Gutter Lip Ht (in)    | N/A  | N/A  | Gutter X Slope (%)          | N/A  |
|                                         | N/A                    | Painted X Walk1?      | No   | N/A  | Painted X Walk2?            | No   |
|                                         |                        | X Walk 1 Direction    | To S |      | X Walk 2 Direction          | To E |
|                                         | N/A                    | X Walk 1 Width (in)   | N/A  | N/A  | X Walk 2 Width (in)         | N/A  |
|                                         |                        | X Walk 1 Slope (%)    | 4.5  |      | X Walk 2 Slope (%)          | 9.5  |
|                                         |                        | X Walk 1 X Slope (%)  | 8.9  |      | X Walk 2 X Slope (%)        | 1.6  |
|                                         | N/A                    | Ramp inside XWalk1?   | N/A  | N/A  | Ramp inside XWalk2?         | N/A  |
|                                         |                        | Road Slope (%)        | 1.4  | N/A  | Clear Space?                | N/A  |
|                                         |                        | Road X Slope (%)      | 13.1 | N/A  | Clear Space to XWalk (in)   | N/A  |
|                                         | N/A                    | Any Obstructions?     | N/A  | N/A  | Storm Grate/Utility Hazard? | N/A  |
|                                         |                        | Obstruction Type      |      |      | Storm Grate/Utility Type    |      |
|                                         |                        |                       | N/A  |      |                             | N/A  |
|                                         |                        |                       |      | Yes  | Surface Condition? (G/P)    | Good |
| .0.1                                    | 80.                    |                       |      |      |                             |      |