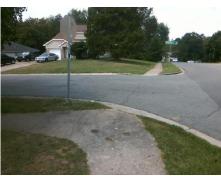

## **Access Compliance Report Public Rights-of-Way** (Curb Ramps)

Intersection ID: 18310 Main Street: VICKSBURG RD **Cross Street: BATHURST DR** Location: ADA ID: 3DF40AF2F4B8 Ramp Type: PerpDiag Initial Pass/Fail: Fail **Overall Compliance: No Severity Score:** 22.5

**Codes/Mitigation Info/Possible Solution** 

Street 1 Name Stop Condition-Street 2 Street 2 Name Stop Condition-Street 1

**BATHURST DR** None **VICKSBURG RD** StopSign Possible Solutions: **Remove & Replace Curb Ramp With Two New Directional Ramps or** Equivalent. Surveyor Notes: N/A PROW/ADA: Not Found, R304.5.1, R304.2.2, R304.5.3

Total Cost: 3200.00

| Field Measurements/Component Compliance |                        |                       |       |                 |        |                       |       |
|-----------------------------------------|------------------------|-----------------------|-------|-----------------|--------|-----------------------|-------|
|                                         | Compliance Description |                       | Data  | Compliance Desc |        | Description           | Data  |
|                                         | N/A                    | Ramp Length (in)      | 76.0  | No              | Ramp   | Slope (%)             | 9.4   |
|                                         | No                     | Ramp Width (in)       | 46.0  | No              | Ramp   | XSlope (%)            | 4.0   |
|                                         | N/A                    | Flare Type LT         | N/A   | N/A             | Flare  | Type RT               | N/A   |
|                                         | N/A                    | Flare Slope LT (%)    | N/A   | N/A             | Flare  | Slope RT (%)          | N/A   |
|                                         | N/A                    | Flare Traversable LT? | N/A   | N/A             | Flare  | Traversable RT?       | N/A   |
|                                         | N/A                    | Landing Length (in)   | N/A   | N/A             | DWS    | Provided?             | N/A   |
|                                         | N/A                    | Landing Width (in)    | N/A   | N/A             | DWS    | Contrast?             | N/A   |
|                                         | N/A                    | Landing Slope (%)     | N/A   | N/A             | DWS    | Length (in)           | N/A   |
|                                         | N/A                    | Landing X Slope (%)   | N/A   | N/A             | DWS    | Full Width?           | N/A   |
|                                         | N/A                    | Landing Curb? (Y/N)   | N/A   | N/A             | DWS    | Offset (in)           | N/A   |
|                                         | N/A                    | Shared Landing?       | N/A   |                 |        |                       |       |
|                                         | N/A                    | Gutter Ponding?       | N/A   | N/A             | Gutte  | r Slope (%)           | N/A   |
|                                         | N/A                    | Gutter Lip Ht (in)    | N/A   | N/A             | Gutte  | r X Slope (%)         | N/A   |
|                                         | N/A                    | Painted X Walk1?      | No    | N/A             | Painte | ed X Walk2?           | No    |
|                                         |                        | X Walk 1 Direction    | To NE |                 | X Wa   | lk 2 Direction        | To NW |
|                                         | N/A                    | X Walk 1 Width (in)   | N/A   | N/A             | X Wa   | lk 2 Width (in)       | N/A   |
|                                         |                        | X Walk 1 Slope (%)    | 3.0   |                 | X Wa   | lk 2 Slope (%)        | 1.4   |
|                                         |                        | X Walk 1 X Slope (%)  | 0.4   |                 | X Wa   | lk 2 X Slope (%)      | 1.1   |
|                                         | N/A                    | Ramp inside XWalk1?   | N/A   | N/A             | Ramp   | inside XWalk2?        | N/A   |
|                                         |                        | Road Slope (%)        | 1.0   | N/A             | Clear  | Space?                | N/A   |
|                                         |                        | Road X Slope (%)      | 3.0   | N/A             | Clear  | Space to XWalk (in)   | N/A   |
|                                         | N/A                    | Any Obstructions?     | N/A   | N/A             | Storm  | Grate/Utility Hazard? | N/A   |
|                                         |                        | Obstruction Type      |       |                 | Storm  | Grate/Utility Type    |       |
|                                         |                        |                       | N/A   |                 |        |                       | N/A   |
|                                         |                        |                       |       | Yes             | Surfa  | ce Condition? (G/P)   | Good  |
|                                         |                        |                       |       |                 |        |                       |       |