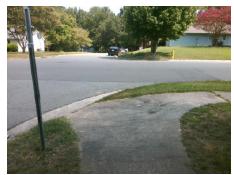

## **Access Compliance Report Public Rights-of-Way** (Curb Ramps)

Intersection ID: 18310 Main Street: VICKSBURG RD **Cross Street: BATHURST DR** Location: ADA ID: 3DF40AF2F4B8 Ramp Type: PerpDiag Initial Pass/Fail: Fail **Overall Compliance: No Severity Score:** 22.5

**Codes/Mitigation Info/Possible Solution** 

Street 1 Name Stop Condition-Street 2 Street 2 Name Stop Condition-Street 1

**BATHURST DR** None **VICKSBURG RD** StopSign Possible Solutions: **Remove & Replace Curb Ramp With Two New Directional Ramps or** Equivalent. Surveyor Notes: N/A PROW/ADA: Not Found, R304.5.1, R304.2.2, R304.5.3

Total Cost: 3200.00

| Field Measurements/Component Compliance |                        |                       |       |                 |        |                       |       |
|-----------------------------------------|------------------------|-----------------------|-------|-----------------|--------|-----------------------|-------|
|                                         | Compliance Description |                       | Data  | Compliance Desc |        | Description           | Data  |
|                                         | N/A                    | Ramp Length (in)      | 76.0  | No              | Ramp   | Slope (%)             | 9.4   |
|                                         | No                     | Ramp Width (in)       | 46.0  | No              | Ramp   | XSlope (%)            | 4.0   |
|                                         | N/A                    | Flare Type LT         | N/A   | N/A             | Flare  | Type RT               | N/A   |
|                                         | N/A                    | Flare Slope LT (%)    | N/A   | N/A             | Flare  | Slope RT (%)          | N/A   |
|                                         | N/A                    | Flare Traversable LT? | N/A   | N/A             | Flare  | Traversable RT?       | N/A   |
|                                         | N/A                    | Landing Length (in)   | N/A   | N/A             | DWS    | Provided?             | N/A   |
|                                         | N/A                    | Landing Width (in)    | N/A   | N/A             | DWS    | Contrast?             | N/A   |
|                                         | N/A                    | Landing Slope (%)     | N/A   | N/A             | DWS    | Length (in)           | N/A   |
|                                         | N/A                    | Landing X Slope (%)   | N/A   | N/A             | DWS    | Full Width?           | N/A   |
|                                         | N/A                    | Landing Curb? (Y/N)   | N/A   | N/A             | DWS    | Offset (in)           | N/A   |
|                                         | N/A                    | Shared Landing?       | N/A   |                 |        |                       |       |
|                                         | N/A                    | Gutter Ponding?       | N/A   | N/A             | Gutte  | r Slope (%)           | N/A   |
|                                         | N/A                    | Gutter Lip Ht (in)    | N/A   | N/A             | Gutte  | r X Slope (%)         | N/A   |
|                                         | N/A                    | Painted X Walk1?      | No    | N/A             | Painte | ed X Walk2?           | No    |
|                                         |                        | X Walk 1 Direction    | To NE |                 | X Wa   | lk 2 Direction        | To NW |
|                                         | N/A                    | X Walk 1 Width (in)   | N/A   | N/A             | X Wa   | lk 2 Width (in)       | N/A   |
|                                         |                        | X Walk 1 Slope (%)    | 3.0   |                 | X Wa   | lk 2 Slope (%)        | 1.4   |
|                                         |                        | X Walk 1 X Slope (%)  | 0.4   |                 | X Wa   | lk 2 X Slope (%)      | 1.1   |
|                                         | N/A                    | Ramp inside XWalk1?   | N/A   | N/A             | Ramp   | inside XWalk2?        | N/A   |
|                                         |                        | Road Slope (%)        | 1.0   | N/A             | Clear  | Space?                | N/A   |
|                                         |                        | Road X Slope (%)      | 3.0   | N/A             | Clear  | Space to XWalk (in)   | N/A   |
|                                         | N/A                    | Any Obstructions?     | N/A   | N/A             | Storm  | Grate/Utility Hazard? | N/A   |
|                                         |                        | Obstruction Type      |       |                 | Storm  | Grate/Utility Type    |       |
|                                         |                        |                       | N/A   |                 |        |                       | N/A   |
|                                         |                        |                       |       | Yes             | Surfa  | ce Condition? (G/P)   | Good  |
|                                         |                        |                       |       |                 |        |                       |       |