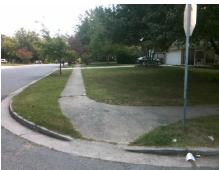

## **Access Compliance Report Public Rights-of-Way** (Curb Ramps)

Intersection ID: 18310 Main Street: VICKSBURG RD **Cross Street: BATHURST DR** Location: ADA ID: 3DF40AF2F4B8 Ramp Type: PerpDiag Initial Pass/Fail: Fail **Overall Compliance: No Severity Score:** 22.5

**Codes/Mitigation Info/Possible Solution** 

Street 1 Name Stop Condition-Street 2 Street 2 Name Stop Condition-Street 1

**BATHURST DR** None **VICKSBURG RD** StopSign Possible Solutions: **Remove & Replace Curb Ramp With Two New Directional Ramps or** Equivalent. Surveyor Notes: N/A PROW/ADA: Not Found, R304.5.1, R304.2.2, R304.5.3

Total Cost: 3200.00

| Field Measurements/Component Compliance |                        |                       |       |                 |        |                       |       |
|-----------------------------------------|------------------------|-----------------------|-------|-----------------|--------|-----------------------|-------|
|                                         | Compliance Description |                       | Data  | Compliance Desc |        | Description           | Data  |
|                                         | N/A                    | Ramp Length (in)      | 76.0  | No              | Ramp   | Slope (%)             | 9.4   |
|                                         | No                     | Ramp Width (in)       | 46.0  | No              | Ramp   | XSlope (%)            | 4.0   |
|                                         | N/A                    | Flare Type LT         | N/A   | N/A             | Flare  | Type RT               | N/A   |
|                                         | N/A                    | Flare Slope LT (%)    | N/A   | N/A             | Flare  | Slope RT (%)          | N/A   |
|                                         | N/A                    | Flare Traversable LT? | N/A   | N/A             | Flare  | Traversable RT?       | N/A   |
|                                         | N/A                    | Landing Length (in)   | N/A   | N/A             | DWS    | Provided?             | N/A   |
|                                         | N/A                    | Landing Width (in)    | N/A   | N/A             | DWS    | Contrast?             | N/A   |
|                                         | N/A                    | Landing Slope (%)     | N/A   | N/A             | DWS    | Length (in)           | N/A   |
|                                         | N/A                    | Landing X Slope (%)   | N/A   | N/A             | DWS    | Full Width?           | N/A   |
|                                         | N/A                    | Landing Curb? (Y/N)   | N/A   | N/A             | DWS    | Offset (in)           | N/A   |
|                                         | N/A                    | Shared Landing?       | N/A   |                 |        |                       |       |
|                                         | N/A                    | Gutter Ponding?       | N/A   | N/A             | Gutte  | r Slope (%)           | N/A   |
|                                         | N/A                    | Gutter Lip Ht (in)    | N/A   | N/A             | Gutte  | r X Slope (%)         | N/A   |
|                                         | N/A                    | Painted X Walk1?      | No    | N/A             | Painte | ed X Walk2?           | No    |
|                                         |                        | X Walk 1 Direction    | To NE |                 | X Wa   | lk 2 Direction        | To NW |
|                                         | N/A                    | X Walk 1 Width (in)   | N/A   | N/A             | X Wa   | lk 2 Width (in)       | N/A   |
|                                         |                        | X Walk 1 Slope (%)    | 3.0   |                 | X Wa   | lk 2 Slope (%)        | 1.4   |
|                                         |                        | X Walk 1 X Slope (%)  | 0.4   |                 | X Wa   | lk 2 X Slope (%)      | 1.1   |
|                                         | N/A                    | Ramp inside XWalk1?   | N/A   | N/A             | Ramp   | inside XWalk2?        | N/A   |
|                                         |                        | Road Slope (%)        | 1.0   | N/A             | Clear  | Space?                | N/A   |
|                                         |                        | Road X Slope (%)      | 3.0   | N/A             | Clear  | Space to XWalk (in)   | N/A   |
|                                         | N/A                    | Any Obstructions?     | N/A   | N/A             | Storm  | Grate/Utility Hazard? | N/A   |
|                                         |                        | Obstruction Type      |       |                 | Storm  | Grate/Utility Type    |       |
|                                         |                        |                       | N/A   |                 |        |                       | N/A   |
|                                         |                        |                       |       | Yes             | Surfa  | ce Condition? (G/P)   | Good  |
|                                         |                        |                       |       |                 |        |                       |       |