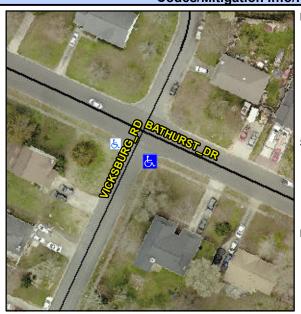

## **Access Compliance Report Public Rights-of-Way** (Curb Ramps)

Intersection ID: 18310 Main Street: VICKSBURG RD **Cross Street: BATHURST DR** Location: ADA ID: 3DF40AF2F4B8 Ramp Type: PerpDiag Initial Pass/Fail: Fail **Overall Compliance: No Severity Score:** 22.5

**Codes/Mitigation Info/Possible Solution** 

Street 1 Name Stop Condition-Street 2 Street 2 Name Stop Condition-Street 1

**BATHURST DR** None **VICKSBURG RD** StopSign Possible Solutions: **Remove & Replace Curb Ramp With Two New Directional Ramps or** Equivalent. Surveyor Notes: N/A PROW/ADA: Not Found, R304.5.1, R304.2.2, R304.5.3