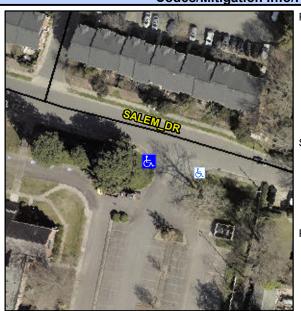

## Access Compliance Report Public Rights-of-Way (Curb Ramps)

Intersection ID: 10037122Main Street: SALEM\_DRCross Street: N/ALocation:SWADA ID: 3DF5542DA580Ramp Type: PerpDiagInitial Pass/Fail: FailOverall Compliance: NoSeverity Score: 13.75

## Field Measurements/Component Compliance

Street 1 Name ENTRANCE
Stop Condition-Street 2 None
Street 2 Name SALEM DR
Stop Condition-Street 1 None

Possible Solutions:

Remove & Replace Curb Ramp With Two New Directional Ramps or Equivalent.