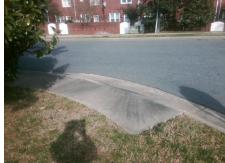

## Field Measurements/Component Compliance

Street 1 Name ENTRANCE
Stop Condition-Street 2 None
Street 2 Name SALEM DR
Stop Condition-Street 1 None

Possible Solutions:

Remove & Replace Curb Ramp With Two New Directional Ramps or Equivalent.

Surveyor Notes:

N/A

PROW/ADA:

Not Found, R304.2.2, R304.5.3

Total Cost: \$ 3200.00

| Field Measurements/Component Compliance |                       |      |                        |                             |      |
|-----------------------------------------|-----------------------|------|------------------------|-----------------------------|------|
| Compliance Description                  |                       | Data | Compliance Description |                             | Data |
| N/A                                     | Ramp Length (in)      | 48.0 | No                     | Ramp Slope (%)              | 9.2  |
| Yes                                     | Ramp Width (in)       | 48.0 | No                     | Ramp XSlope (%)             | 3.4  |
| N/A                                     | Flare Type LT         | N/A  | N/A                    | Flare Type RT               | N/A  |
| N/A                                     | Flare Slope LT (%)    | N/A  | N/A                    | Flare Slope RT (%)          | N/A  |
| N/A                                     | Flare Traversable LT? | N/A  | N/A                    | Flare Traversable RT?       | N/A  |
| N/A                                     | Landing Length (in)   | N/A  | N/A                    | DWS Provided?               | N/A  |
| N/A                                     | Landing Width (in)    | N/A  | N/A                    | DWS Contrast?               | N/A  |
| N/A                                     | Landing Slope (%)     | N/A  | N/A                    | DWS Length (in)             | N/A  |
| N/A                                     | Landing X Slope (%)   | N/A  | N/A                    | DWS Full Width?             | N/A  |
| N/A                                     | Landing Curb? (Y/N)   | N/A  | N/A                    | DWS Offset (in)             | N/A  |
| N/A                                     | Shared Landing?       | N/A  |                        |                             |      |
| N/A                                     | Gutter Ponding?       | N/A  | N/A                    | Gutter Slope (%)            | N/A  |
| N/A                                     | Gutter Lip Ht (in)    | N/A  | N/A                    | Gutter X Slope (%)          | N/A  |
| N/A                                     | Painted X Walk1?      | No   | N/A                    | Painted X Walk2?            | No   |
|                                         | X Walk 1 Direction    | To E |                        | X Walk 2 Direction          | To N |
| N/A                                     | X Walk 1 Width (in)   | N/A  | N/A                    | X Walk 2 Width (in)         | N/A  |
|                                         | X Walk 1 Slope (%)    | 1.1  |                        | X Walk 2 Slope (%)          | 0.5  |
|                                         | X Walk 1 X Slope (%)  | 0.3  |                        | X Walk 2 X Slope (%)        | 3.8  |
| N/A                                     | Ramp inside XWalk1?   | N/A  | N/A                    | Ramp inside XWalk2?         | N/A  |
|                                         | Road Slope (%)        | 2.1  | N/A                    | Clear Space?                | N/A  |
|                                         | Road X Slope (%)      | 0.3  | N/A                    | Clear Space to XWalk (in)   | N/A  |
| N/A                                     | Any Obstructions?     | N/A  | N/A                    | Storm Grate/Utility Hazard? | N/A  |
|                                         | Obstruction Type      |      |                        | Storm Grate/Utility Type    |      |
|                                         |                       | N/A  |                        |                             | N/A  |
|                                         |                       |      | Yes                    | Surface Condition? (G/P)    | Good |
| 6 7/8                                   | A 18408               |      |                        |                             |      |