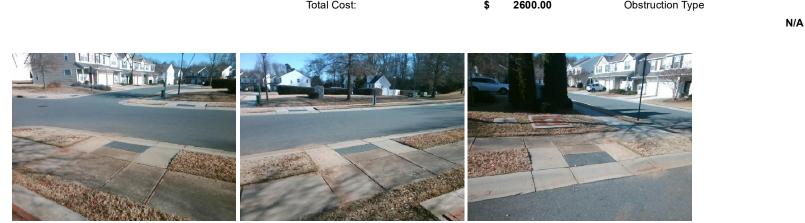

## Access Compliance Report Public Rights-of-Way (Curb Ramps)

|                                                                                                                  |                      |                          | •          | -                           | -                                       |                       |                        |                     |                             |      |  |
|------------------------------------------------------------------------------------------------------------------|----------------------|--------------------------|------------|-----------------------------|-----------------------------------------|-----------------------|------------------------|---------------------|-----------------------------|------|--|
| Intersection ID: N/A                                                                                             | Main Str             | Main Street: TAMARACK DR |            |                             | Street:                                 | SINGLELEAF LN         | Location:              | S                   |                             |      |  |
| ADA ID: 3DF738AAFDCD                                                                                             | Ramp Type: Perp      |                          |            | Initial I                   | Pass/Fa                                 | ail: Pass Overall     | o Severity Score:      | 9.25                |                             |      |  |
| Codes/Mitigation Info/Possible Solution                                                                          |                      |                          |            |                             | Field Measurements/Component Compliance |                       |                        |                     |                             |      |  |
| A VI S MA                                                                                                        | 1.5%                 | Possible Solutions:      |            | Compliance Description Data |                                         |                       | Compliance Description |                     | Data                        |      |  |
|                                                                                                                  |                      | Remove & Replace E       | ntire Ramp | ).                          | N/A                                     | Ramp Length (in)      | 48.0                   | Yes                 | Ramp Slope (%)              | 6.8  |  |
|                                                                                                                  | 21.1                 | Remove & Replace G       |            | -                           | Yes                                     | Ramp Width (in)       | 48.0                   | Yes                 | Ramp XSlope (%)             | 3.2  |  |
| 5. 61                                                                                                            | 1100                 |                          |            |                             | N/A                                     | Flare Type LT         | Sloped                 | N/A                 | Flare Type RT               | N/A  |  |
|                                                                                                                  |                      |                          |            |                             | N/A                                     | Flare Slope LT (%)    | 6.3                    | N/A                 | Flare Slope RT (%)          | 2.3  |  |
| はたい                                                                                                              | 1 1                  |                          |            |                             | N/A                                     | Flare Traversable LT? | No                     | N/A                 | Flare Traversable RT?       | No   |  |
| 6 S                                                                                                              |                      |                          |            |                             | No                                      | Landing Length (in)   | 47.0                   | Yes                 | DWS Provided?               | Yes  |  |
|                                                                                                                  | St 1/8-              | Surveyor Notes:          |            |                             | No                                      | Landing Width (in)    | 47.0                   | Yes                 | DWS Contrast?               | Yes  |  |
|                                                                                                                  | a we have            | N/A                      |            |                             | Yes                                     | Landing Slope (%)     | 0.6                    | Yes                 | DWS Length (in)             | 24.0 |  |
|                                                                                                                  | The second second    |                          |            |                             | No                                      | Landing X Slope (%)   | 4.0                    | Yes                 | DWS Full Width?             | Yes  |  |
| and the second |                      |                          |            |                             | N/A                                     | Landing Curb? (Y/N)   | No                     | Yes                 | DWS Offset (in)             | 0.0  |  |
|                                                                                                                  |                      |                          |            |                             | N/A                                     | Shared Landing?       | No                     |                     |                             |      |  |
|                                                                                                                  | Lord and             | PROW/ADA:                |            |                             | Yes                                     | Gutter Ponding?       | No                     | No                  | Gutter Slope (%)            | 6.3  |  |
| Not Found, R30                                                                                                   |                      |                          | R304.5.3.  |                             | Yes                                     | Gutter Lip Ht (in)    | 0.0                    | Yes                 | Gutter X Slope (%)          | 1.9  |  |
|                                                                                                                  | K. C. R. W. K. K. K. | R304.5.4                 | ,          |                             | N/A                                     | Painted X Walk1?      | No                     | N/A                 | Painted X Walk2?            | N/A  |  |
|                                                                                                                  |                      |                          |            |                             |                                         | X Walk 1 Direction    | To NE                  |                     | X Walk 2 Direction          | N/A  |  |
|                                                                                                                  |                      |                          |            | N/A                         | X Walk 1 Width (in)                     | N/A                   | N/A                    | X Walk 2 Width (in) | N/A                         |      |  |
| Street 1 Name                                                                                                    | SINGLELEAF LN        |                          |            |                             |                                         | X Walk 1 Slope (%)    | 4.1                    |                     | X Walk 2 Slope (%)          | N/A  |  |
| Stop Condition-Street 2                                                                                          | None                 |                          |            |                             |                                         | X Walk 1 X Slope (%)  | 3.7                    |                     | X Walk 2 X Slope (%)        | N/A  |  |
| Street 2 Name                                                                                                    | N/A                  |                          |            |                             | N/A                                     | Ramp inside XWalk1?   | No                     | N/A                 | Ramp inside XWalk2?         | N/A  |  |
| Stop Condition-Street 1                                                                                          | N/A                  |                          |            |                             |                                         | Road Slope (%)        | N/A                    | N/A                 | Clear Space?                | Yes  |  |
|                                                                                                                  |                      |                          |            |                             |                                         | Road X Slope (%)      | N/A                    | N/A                 | Clear Space to XWalk (in)   | N/A  |  |
|                                                                                                                  |                      |                          |            |                             | Yes                                     | Any Obstructions?     | No                     | Yes                 | Storm Grate/Utility Hazard? | No   |  |
|                                                                                                                  |                      | Total Cost:              | \$         | 2600.00                     |                                         | Obstruction Type      |                        |                     | Storm Grate/Utility Type    |      |  |
|                                                                                                                  |                      |                          |            |                             |                                         |                       | N/A                    |                     |                             | N/A  |  |
|                                                                                                                  |                      |                          |            |                             |                                         |                       |                        |                     |                             |      |  |