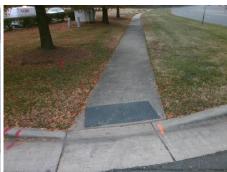

## **Access Compliance Report Public Rights-of-Way** (Curb Ramps)

Intersection ID: 10023486 Main Street: CIRCUMFERENTIAL\_RD Cross Street: N/A Location: SE Ramp Type: Directional1 **Overall Compliance: No** ADA ID: 3DFBCBB8D372 Initial Pass/Fail: Fail **Severity Score:** 1.25

| Total Cost: | \$<br>1600.00 |
|-------------|---------------|

| Field Measurements/Component Compliance |                       |      |      |                             |      |  |  |
|-----------------------------------------|-----------------------|------|------|-----------------------------|------|--|--|
| Comp                                    | liance Description    | Data | Comp | liance Description          | Data |  |  |
| N/A                                     | Ramp Length (in)      | 62.0 | N/A  | Grade Break?                | N/A  |  |  |
| Yes                                     | Ramp Width (in)       | 58.0 | N/A  | Grade Break Slope (%)       | 0.0  |  |  |
| Yes                                     | Ramp Slope (%)        | 3.2  | N/A  | Grade Break XSlope (%)      | 0.0  |  |  |
| No                                      | Ramp XSlope (%)       | 2.3  |      |                             |      |  |  |
| N/A                                     | Flare Type LT         | N/A  | N/A  | Flare Type RT               | N/A  |  |  |
| N/A                                     | Flare Slope LT (%)    | N/A  | N/A  | Flare Slope RT (%)          | 0.0  |  |  |
| N/A                                     | Flare Traversable LT? | N/A  | N/A  | Flare Traversable RT?       | N/A  |  |  |
| N/A                                     | Landing Length (in)   | 0.0  | N/A  | DWS Provided?               | N/A  |  |  |
| N/A                                     | Landing Width (in)    | 0.0  | N/A  | DWS Contrast?               | N/A  |  |  |
| N/A                                     | Landing Slope (%)     | 0.0  | N/A  | DWS Length (in)             | N/A  |  |  |
| N/A                                     | Landing X Slope (%)   | 0.0  | N/A  | DWS Full Width?             | N/A  |  |  |
| N/A                                     | Landing Curb? (Y/N)   | N/A  | N/A  | DWS Offset LT (in)          | N/A  |  |  |
| N/A                                     | Shared Landing?       | N/A  | N/A  | DWS Offset RT (in)          | N/A  |  |  |
| N/A                                     | Gutter Ponding?       | 0.0  | N/A  | Gutter Slope (%)            | N/A  |  |  |
| N/A                                     | Gutter Lip Ht (in)    | 0.0  | N/A  | Gutter X Slope (%)          | N/A  |  |  |
| N/A                                     | Painted X Walk1?      | No   |      | Road Slope (%)              | 0.4  |  |  |
|                                         | X Walk 1 Direction    | To N |      | Road X Slope (%)            | 3.6  |  |  |
|                                         | X Walk 1 Width (in)   | N/A  |      | Clear Space?                | N/A  |  |  |
|                                         | X Walk 1 Slope (%)    | 0.4  | N/A  | Clear Space to XWalk (in)   | N/A  |  |  |
|                                         | X Walk 1 X Slope (%)  | 3.6  | N/A  | Storm Grate/Utility Hazard? | N/A  |  |  |
| N/A                                     | Ramp inside XWalk1?   | N/A  |      | Storm Grate/Utility Type    |      |  |  |
| N/A                                     | Any Obstructions?     | N/A  |      |                             | N/A  |  |  |
|                                         | Obstruction Type      |      | Yes  | Surface Condition? (G/P)    | Good |  |  |
|                                         |                       | N/A  | N/A  | Curb Slope (%)              | 8.5  |  |  |
|                                         |                       |      |      |                             |      |  |  |