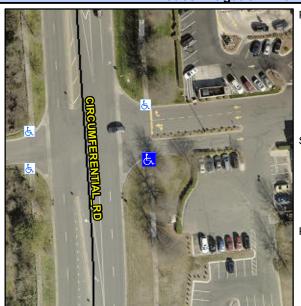

## **Access Compliance Report Public Rights-of-Way** (Curb Ramps)

Intersection ID: 10023486 Main Street: CIRCUMFERENTIAL\_RD Cross Street: N/A Location: SE Ramp Type: Directional1 **Overall Compliance: No** ADA ID: 3DFBCBB8D372 Initial Pass/Fail: Fail **Severity Score:** 1.25