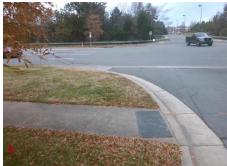

## **Access Compliance Report Public Rights-of-Way** (Curb Ramps)

Intersection ID: 10023486 Main Street: CIRCUMFERENTIAL\_RD Cross Street: N/A Location: SE Ramp Type: Directional1 **Overall Compliance: No** ADA ID: 3DFBCBB8D372 Initial Pass/Fail: Fail **Severity Score:** 1.25

| Total Cost: | \$<br>1600.00 |
|-------------|---------------|

| Field Measurements/Component Compliance |                       |      |      |                             |      |  |  |
|-----------------------------------------|-----------------------|------|------|-----------------------------|------|--|--|
| Comp                                    | liance Description    | Data | Comp | liance Description          | Data |  |  |
| N/A                                     | Ramp Length (in)      | 62.0 | N/A  | Grade Break?                | N/A  |  |  |
| Yes                                     | Ramp Width (in)       | 58.0 | N/A  | Grade Break Slope (%)       | 0.0  |  |  |
| Yes                                     | Ramp Slope (%)        | 3.2  | N/A  | Grade Break XSlope (%)      | 0.0  |  |  |
| No                                      | Ramp XSlope (%)       | 2.3  |      |                             |      |  |  |
| N/A                                     | Flare Type LT         | N/A  | N/A  | Flare Type RT               | N/A  |  |  |
| N/A                                     | Flare Slope LT (%)    | N/A  | N/A  | Flare Slope RT (%)          | 0.0  |  |  |
| N/A                                     | Flare Traversable LT? | N/A  | N/A  | Flare Traversable RT?       | N/A  |  |  |
| N/A                                     | Landing Length (in)   | 0.0  | N/A  | DWS Provided?               | N/A  |  |  |
| N/A                                     | Landing Width (in)    | 0.0  | N/A  | DWS Contrast?               | N/A  |  |  |
| N/A                                     | Landing Slope (%)     | 0.0  | N/A  | DWS Length (in)             | N/A  |  |  |
| N/A                                     | Landing X Slope (%)   | 0.0  | N/A  | DWS Full Width?             | N/A  |  |  |
| N/A                                     | Landing Curb? (Y/N)   | N/A  | N/A  | DWS Offset LT (in)          | N/A  |  |  |
| N/A                                     | Shared Landing?       | N/A  | N/A  | DWS Offset RT (in)          | N/A  |  |  |
| N/A                                     | Gutter Ponding?       | 0.0  | N/A  | Gutter Slope (%)            | N/A  |  |  |
| N/A                                     | Gutter Lip Ht (in)    | 0.0  | N/A  | Gutter X Slope (%)          | N/A  |  |  |
| N/A                                     | Painted X Walk1?      | No   |      | Road Slope (%)              | 0.4  |  |  |
|                                         | X Walk 1 Direction    | To N |      | Road X Slope (%)            | 3.6  |  |  |
|                                         | X Walk 1 Width (in)   | N/A  |      | Clear Space?                | N/A  |  |  |
|                                         | X Walk 1 Slope (%)    | 0.4  | N/A  | Clear Space to XWalk (in)   | N/A  |  |  |
|                                         | X Walk 1 X Slope (%)  | 3.6  | N/A  | Storm Grate/Utility Hazard? | N/A  |  |  |
| N/A                                     | Ramp inside XWalk1?   | N/A  |      | Storm Grate/Utility Type    |      |  |  |
| N/A                                     | Any Obstructions?     | N/A  |      |                             | N/A  |  |  |
|                                         | Obstruction Type      |      | Yes  | Surface Condition? (G/P)    | Good |  |  |
|                                         |                       | N/A  | N/A  | Curb Slope (%)              | 8.5  |  |  |
|                                         |                       |      |      |                             |      |  |  |