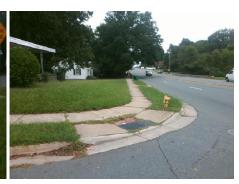

## Access Compliance Report Public Rights-of-Way (Curb Ramps)

N/A

Good

Surface Condition? (G/P)

Intersection ID: 16305 Main Street: E\_PETERSON\_DR Cross Street: S\_TRYON\_ST Location: N

ADA ID: 3E05FC5CD632 Ramp Type: PerpDiag Initial Pass/Fail: Fail Overall Compliance: No Severity Score: 31.25

## Field Measurements/Component Compliance

Street 1 Name
Stop Condition-Street 2
Street 2 Name
Stop Condition-Street 1

E PETERSON DR StopSign S TRYON ST None Possible Solutions:

Remove & Replace Curb Ramp With
Two New Directional Ramps or
Equivalent.