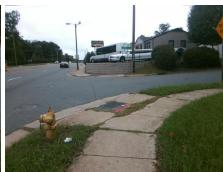

## Access Compliance Report Public Rights-of-Way (Curb Ramps)

N/A

Good

Surface Condition? (G/P)

Intersection ID: 16305 Main Street: E\_PETERSON\_DR Cross Street: S\_TRYON\_ST Location: N

ADA ID: 3E05FC5CD632 Ramp Type: PerpDiag Initial Pass/Fail: Fail Overall Compliance: No Severity Score: 31.25

## Field Measurements/Component Compliance

Street 1 Name
Stop Condition-Street 2
Street 2 Name
Stop Condition-Street 1

E PETERSON DR StopSign S TRYON ST None Possible Solutions:

Remove & Replace Curb Ramp With
Two New Directional Ramps or
Equivalent.