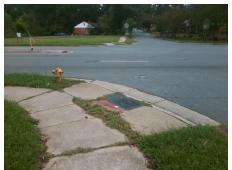

## Access Compliance Report Public Rights-of-Way (Curb Ramps)

N/A

Good

Surface Condition? (G/P)

Intersection ID: 16305 Main Street: E\_PETERSON\_DR Cross Street: S\_TRYON\_ST Location: N

ADA ID: 3E05FC5CD632 Ramp Type: PerpDiag Initial Pass/Fail: Fail Overall Compliance: No Severity Score: 31.25

## Field Measurements/Component Compliance

Street 1 Name
Stop Condition-Street 2
Street 2 Name
Stop Condition-Street 1

E PETERSON DR StopSign S TRYON ST None Possible Solutions:

Remove & Replace Curb Ramp With
Two New Directional Ramps or
Equivalent.