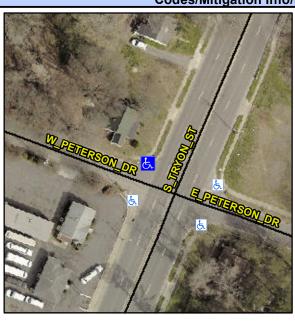

## Access Compliance Report Public Rights-of-Way (Curb Ramps)

N/A

Good

Surface Condition? (G/P)

Intersection ID: 16305 Main Street: E\_PETERSON\_DR Cross Street: S\_TRYON\_ST Location: N

ADA ID: 3E05FC5CD632 Ramp Type: PerpDiag Initial Pass/Fail: Fail Overall Compliance: No Severity Score: 31.25