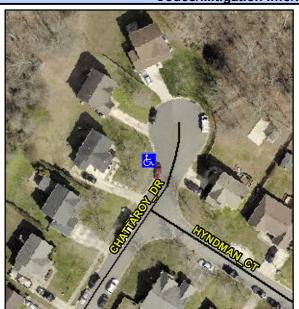

## Access Compliance Report Public Rights-of-Way (Curb Ramps)

Intersection ID: 5906Main Street:CHATTAROY\_DRCross Street:HYNDMAN\_CTLocation:NADA ID: 3E064BE47229Ramp Type:PerpInitial Pass/Fail:FailOverall Compliance:NoSeverity Score:37.5

## Field Measurements/Component Compliance

Street 1 Name
CHATTAROY DR
Stop Condition-Street 2
None
Street 2 Name
N/A
Stop Condition-Street 1
N/A

Possible Solutions:

Remove & Replace Entire Ramp.

Surveyor Notes: