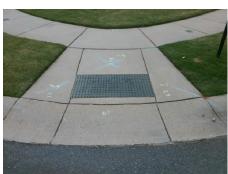

## Access Compliance Report Public Rights-of-Way (Curb Ramps)

Intersection ID: 49397 Main Street: HEREFORD\_ST Cross Street: DAMASCUS\_ST Location: SW

ADA ID: 3E06D76844B1 Ramp Type: BlendTrans1 Initial Pass/Fail: Pass Overall Compliance: No Severity Score: 7.75

Remove & Replace Curb Ramp With Two New Directional Ramps or Equivalent.

Surveyor Notes:

N/A

PROW/ADA:

Not Found, R304.5.3, R305.2, R302.7, R302.7.2

Total Cost: \$ 3200.00

| Compliance Description |                       | Data   | Data Compliance Description |                             | Data   |
|------------------------|-----------------------|--------|-----------------------------|-----------------------------|--------|
| N/A                    | Ramp Length (in)      | 71.5   | Yes                         | BlendTrans Slope (%)        | 4.4    |
| Yes                    | Ramp Width (in)       | 48.0   | No                          | BlendTrans XSlope (%)       | 2.4    |
| N/A                    | Flare Type LT         | Sloped | N/A                         | Flare Type RT               | Sloped |
| N/A                    | Flare Slope LT (%)    | 7.0    | N/A                         | Flare Slope RT (%)          | 3.2    |
| N/A                    | Flare Traversable LT? | No     | N/A                         | Flare Traversable RT?       | No     |
| Yes                    | Landing Length (in)   | 59.0   | Yes                         | DWS Provided?               | Yes    |
| Yes                    | Landing Width (in)    | 57.0   | Yes                         | DWS Contrast?               | Yes    |
| Yes                    | Landing Slope (%)     | 1.2    | Yes                         | DWS Length (in)             | 24.5   |
| Yes                    | Landing X Slope (%)   | 1.3    | Yes                         | DWS Full Width?             | Yes    |
| N/A                    | Landing Curb? (Y/N)   | No     | No                          | DWS Offset (in)             | 5.5    |
| N/A                    | Shared Landing?       | No     |                             |                             |        |
| No                     | Gutter Ponding?       | Yes    | Yes                         | Gutter Slope (%)            | 4.8    |
| No                     | Gutter Lip Ht (in)    | 0.5    | Yes                         | Gutter X Slope (%)          | 0.8    |
| N/A                    | Painted X Walk1?      | No     | N/A                         | Painted X Walk2?            | No     |
|                        | X Walk 1 Direction    | То Е   |                             | X Walk 2 Direction          | To N   |
|                        | X Walk 1 Width (in)   | N/A    |                             | X Walk 2 Width (in)         | N/A    |
|                        | X Walk 1 Slope (%)    | 2.1    |                             | X Walk 2 Slope (%)          | 2.3    |
|                        | X Walk 1 X Slope (%)  | 0.4    |                             | X Walk 2 X Slope (%)        | 0.1    |
| N/A                    | Ramp inside XWalk1?   | N/A    | N/A                         | Ramp inside XWalk2?         | N/A    |
|                        | Road Slope (%)        | 0.1    |                             | Clear Space?                | Yes    |
|                        | Road X Slope (%)      | 1.7    | N/A                         | Clear Space to XWalk (in)   | N/A    |
| Yes                    | Any Obstructions?     | No     | Yes                         | Storm Grate/Utility Hazard? | No     |
|                        | Obstruction Type      |        |                             | Storm Grate/Utility Type    |        |
|                        |                       | N/A    |                             |                             | N/A    |
|                        |                       |        | Yes                         | Surface Condition? (G/P)    | Good   |
|                        |                       |        |                             |                             |        |