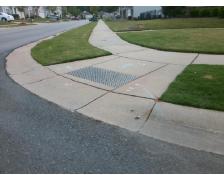

## Access Compliance Report Public Rights-of-Way (Curb Ramps)

Intersection ID: 49397 Main Street: HEREFORD\_ST Cross Street: DAMASCUS\_ST Location: SW

ADA ID: 3E06D76844B1 Ramp Type: BlendTrans1 Initial Pass/Fail: Pass Overall Compliance: No Severity Score: 7.75

Remove & Replace Curb Ramp With Two New Directional Ramps or Equivalent.

Surveyor Notes:

N/A

PROW/ADA:

Not Found, R304.5.3, R305.2, R302.7, R302.7.2

Total Cost: \$ 3200.00

| Compliance Description |                       | Data   | Data Compliance Description |                             | Data   |
|------------------------|-----------------------|--------|-----------------------------|-----------------------------|--------|
| N/A                    | Ramp Length (in)      | 71.5   | Yes                         | BlendTrans Slope (%)        | 4.4    |
| Yes                    | Ramp Width (in)       | 48.0   | No                          | BlendTrans XSlope (%)       | 2.4    |
| N/A                    | Flare Type LT         | Sloped | N/A                         | Flare Type RT               | Sloped |
| N/A                    | Flare Slope LT (%)    | 7.0    | N/A                         | Flare Slope RT (%)          | 3.2    |
| N/A                    | Flare Traversable LT? | No     | N/A                         | Flare Traversable RT?       | No     |
| Yes                    | Landing Length (in)   | 59.0   | Yes                         | DWS Provided?               | Yes    |
| Yes                    | Landing Width (in)    | 57.0   | Yes                         | DWS Contrast?               | Yes    |
| Yes                    | Landing Slope (%)     | 1.2    | Yes                         | DWS Length (in)             | 24.5   |
| Yes                    | Landing X Slope (%)   | 1.3    | Yes                         | DWS Full Width?             | Yes    |
| N/A                    | Landing Curb? (Y/N)   | No     | No                          | DWS Offset (in)             | 5.5    |
| N/A                    | Shared Landing?       | No     |                             |                             |        |
| No                     | Gutter Ponding?       | Yes    | Yes                         | Gutter Slope (%)            | 4.8    |
| No                     | Gutter Lip Ht (in)    | 0.5    | Yes                         | Gutter X Slope (%)          | 0.8    |
| N/A                    | Painted X Walk1?      | No     | N/A                         | Painted X Walk2?            | No     |
|                        | X Walk 1 Direction    | То Е   |                             | X Walk 2 Direction          | To N   |
|                        | X Walk 1 Width (in)   | N/A    |                             | X Walk 2 Width (in)         | N/A    |
|                        | X Walk 1 Slope (%)    | 2.1    |                             | X Walk 2 Slope (%)          | 2.3    |
|                        | X Walk 1 X Slope (%)  | 0.4    |                             | X Walk 2 X Slope (%)        | 0.1    |
| N/A                    | Ramp inside XWalk1?   | N/A    | N/A                         | Ramp inside XWalk2?         | N/A    |
|                        | Road Slope (%)        | 0.1    |                             | Clear Space?                | Yes    |
|                        | Road X Slope (%)      | 1.7    | N/A                         | Clear Space to XWalk (in)   | N/A    |
| Yes                    | Any Obstructions?     | No     | Yes                         | Storm Grate/Utility Hazard? | No     |
|                        | Obstruction Type      |        |                             | Storm Grate/Utility Type    |        |
|                        |                       | N/A    |                             |                             | N/A    |
|                        |                       |        | Yes                         | Surface Condition? (G/P)    | Good   |
|                        |                       |        |                             |                             |        |