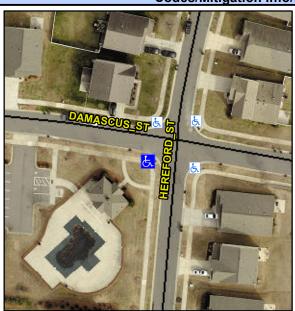

## Access Compliance Report Public Rights-of-Way (Curb Ramps)

Intersection ID: 49397 Main Street: HEREFORD\_ST Cross Street: DAMASCUS\_ST Location: SW

ADA ID: 3E06D76844B1 Ramp Type: BlendTrans1 Initial Pass/Fail: Pass Overall Compliance: No Severity Score: 7.75

**Codes/Mitigation Info/Possible Solution** 

Field Measurements/Component Compliance

Street 1 Name
Stop Condition-Street 1
Street 2 Name
Stop Condition-Street 2

HEREFORD ST None DAMASCUS ST StopSign Possible Solutions:

Remove & Replace Curb Ramp With Two New Directional Ramps or Equivalent.

Surveyor Notes:

N/A

PROW/ADA:

Not Found, R304.5.3, R305.2, R302.7, R302.7.2

Total Cost: \$ 3200.00

| Compliance Description |                       | Data   | Data Compliance Description |                             | Data   |
|------------------------|-----------------------|--------|-----------------------------|-----------------------------|--------|
| N/A                    | Ramp Length (in)      | 71.5   | Yes                         | BlendTrans Slope (%)        | 4.4    |
| Yes                    | Ramp Width (in)       | 48.0   | No                          | BlendTrans XSlope (%)       | 2.4    |
| N/A                    | Flare Type LT         | Sloped | N/A                         | Flare Type RT               | Sloped |
| N/A                    | Flare Slope LT (%)    | 7.0    | N/A                         | Flare Slope RT (%)          | 3.2    |
| N/A                    | Flare Traversable LT? | No     | N/A                         | Flare Traversable RT?       | No     |
| Yes                    | Landing Length (in)   | 59.0   | Yes                         | DWS Provided?               | Yes    |
| Yes                    | Landing Width (in)    | 57.0   | Yes                         | DWS Contrast?               | Yes    |
| Yes                    | Landing Slope (%)     | 1.2    | Yes                         | DWS Length (in)             | 24.5   |
| Yes                    | Landing X Slope (%)   | 1.3    | Yes                         | DWS Full Width?             | Yes    |
| N/A                    | Landing Curb? (Y/N)   | No     | No                          | DWS Offset (in)             | 5.5    |
| N/A                    | Shared Landing?       | No     |                             |                             |        |
| No                     | Gutter Ponding?       | Yes    | Yes                         | Gutter Slope (%)            | 4.8    |
| No                     | Gutter Lip Ht (in)    | 0.5    | Yes                         | Gutter X Slope (%)          | 0.8    |
| N/A                    | Painted X Walk1?      | No     | N/A                         | Painted X Walk2?            | No     |
|                        | X Walk 1 Direction    | То Е   |                             | X Walk 2 Direction          | To N   |
|                        | X Walk 1 Width (in)   | N/A    |                             | X Walk 2 Width (in)         | N/A    |
|                        | X Walk 1 Slope (%)    | 2.1    |                             | X Walk 2 Slope (%)          | 2.3    |
|                        | X Walk 1 X Slope (%)  | 0.4    |                             | X Walk 2 X Slope (%)        | 0.1    |
| N/A                    | Ramp inside XWalk1?   | N/A    | N/A                         | Ramp inside XWalk2?         | N/A    |
|                        | Road Slope (%)        | 0.1    |                             | Clear Space?                | Yes    |
|                        | Road X Slope (%)      | 1.7    | N/A                         | Clear Space to XWalk (in)   | N/A    |
| Yes                    | Any Obstructions?     | No     | Yes                         | Storm Grate/Utility Hazard? | No     |
|                        | Obstruction Type      |        |                             | Storm Grate/Utility Type    |        |
|                        |                       | N/A    |                             |                             | N/A    |
|                        |                       |        | Yes                         | Surface Condition? (G/P)    | Good   |
|                        |                       |        |                             |                             |        |

No

Curb Slope (%)

9.9