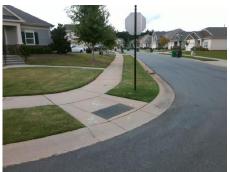

## Access Compliance Report Public Rights-of-Way (Curb Ramps)

Intersection ID: 49397 Main Street: HEREFORD\_ST Cross Street: DAMASCUS\_ST Location: SW

ADA ID: 3E06D76844B1 Ramp Type: BlendTrans1 Initial Pass/Fail: Pass Overall Compliance: No Severity Score: 7.75

Remove & Replace Curb Ramp With Two New Directional Ramps or Equivalent.

Surveyor Notes:

N/A

PROW/ADA:

Not Found, R304.5.3, R305.2, R302.7, R302.7.2

Total Cost: \$ 3200.00

| Compliance Description |                       | Data   | Data Compliance Description |                             | Data   |
|------------------------|-----------------------|--------|-----------------------------|-----------------------------|--------|
| N/A                    | Ramp Length (in)      | 71.5   | Yes                         | BlendTrans Slope (%)        | 4.4    |
| Yes                    | Ramp Width (in)       | 48.0   | No                          | BlendTrans XSlope (%)       | 2.4    |
| N/A                    | Flare Type LT         | Sloped | N/A                         | Flare Type RT               | Sloped |
| N/A                    | Flare Slope LT (%)    | 7.0    | N/A                         | Flare Slope RT (%)          | 3.2    |
| N/A                    | Flare Traversable LT? | No     | N/A                         | Flare Traversable RT?       | No     |
| Yes                    | Landing Length (in)   | 59.0   | Yes                         | DWS Provided?               | Yes    |
| Yes                    | Landing Width (in)    | 57.0   | Yes                         | DWS Contrast?               | Yes    |
| Yes                    | Landing Slope (%)     | 1.2    | Yes                         | DWS Length (in)             | 24.5   |
| Yes                    | Landing X Slope (%)   | 1.3    | Yes                         | DWS Full Width?             | Yes    |
| N/A                    | Landing Curb? (Y/N)   | No     | No                          | DWS Offset (in)             | 5.5    |
| N/A                    | Shared Landing?       | No     |                             |                             |        |
| No                     | Gutter Ponding?       | Yes    | Yes                         | Gutter Slope (%)            | 4.8    |
| No                     | Gutter Lip Ht (in)    | 0.5    | Yes                         | Gutter X Slope (%)          | 0.8    |
| N/A                    | Painted X Walk1?      | No     | N/A                         | Painted X Walk2?            | No     |
|                        | X Walk 1 Direction    | То Е   |                             | X Walk 2 Direction          | To N   |
|                        | X Walk 1 Width (in)   | N/A    |                             | X Walk 2 Width (in)         | N/A    |
|                        | X Walk 1 Slope (%)    | 2.1    |                             | X Walk 2 Slope (%)          | 2.3    |
|                        | X Walk 1 X Slope (%)  | 0.4    |                             | X Walk 2 X Slope (%)        | 0.1    |
| N/A                    | Ramp inside XWalk1?   | N/A    | N/A                         | Ramp inside XWalk2?         | N/A    |
|                        | Road Slope (%)        | 0.1    |                             | Clear Space?                | Yes    |
|                        | Road X Slope (%)      | 1.7    | N/A                         | Clear Space to XWalk (in)   | N/A    |
| Yes                    | Any Obstructions?     | No     | Yes                         | Storm Grate/Utility Hazard? | No     |
|                        | Obstruction Type      |        |                             | Storm Grate/Utility Type    |        |
|                        |                       | N/A    |                             |                             | N/A    |
|                        |                       |        | Yes                         | Surface Condition? (G/P)    | Good   |
|                        |                       |        |                             |                             |        |