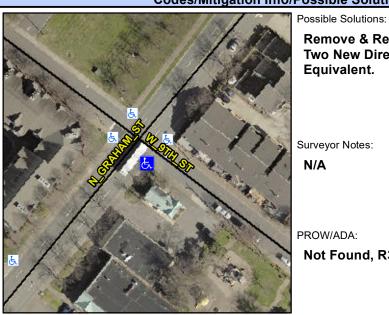

## **Access Compliance Report Public Rights-of-Way** (Curb Ramps)

Intersection ID: 11431 Main Street: N GRAHAM ST Cross Street: W\_9TH\_ST Location: S

**ADA ID: 3E08A6F7AEA8** Ramp Type: PerpDiag Initial Pass/Fail: Fail **Overall Compliance: No Severity Score:** 25

## Field Measurements/Component Compliance

W 9TH ST Street 1 Name Stop Condition-Street 2 StopSign

Street 2 Name

Stop Condition-Street 1

Remove & Replace Curb Ramp With Two New Directional Ramps or Equivalent.

Surveyor Notes:

N/A

**N GRAHAM ST** 

None

PROW/ADA:

Not Found, R304.2.2

Total Cost:

3200.00