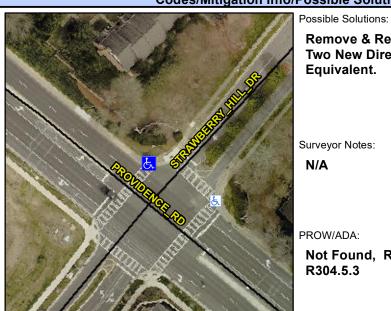

## **Access Compliance Report Public Rights-of-Way** (Curb Ramps)

Intersection ID: 19542 Main Street: PROVIDENCE RD Cross Street: STRAWBERRY HILL DR Location: Ν ADA ID: 3E0A79D35C06 Ramp Type: PerpDiag Initial Pass/Fail: Fail **Overall Compliance: No Severity Score:** 22.5

## Field Measurements/Component Compliance

Street 1 Name Stop Condition-Street 2 Street 2 Name Stop Condition-Street 1

PROVIDENCE RD None STRAWBERRY HILL DR StopSign Remove & Replace Curb Ramp With **Two New Directional Ramps or** Equivalent.