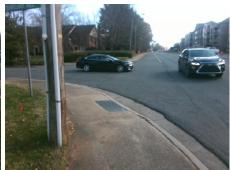

## Field Measurements/Component Compliance

Street 1 Name Stop Condition-Street 2 Street 2 Name Stop Condition-Street 1

PROVIDENCE RD None STRAWBERRY HILL DR StopSign Remove & Replace Curb Ramp With **Two New Directional Ramps or** Equivalent.