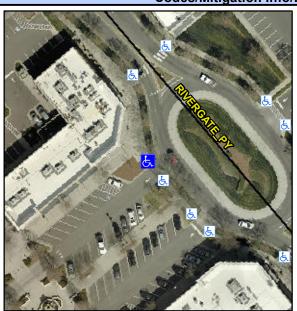

## **Access Compliance Report Public Rights-of-Way** (Curb Ramps)

Data

Intersection ID: 10036062 Main Street: RIVERGATE\_PY Cross Street: N/A Location: NW ADA ID: 3E0B7169231C **Overall Compliance: No** Ramp Type: Perp Initial Pass/Fail: Fail Severity Score: 13.75

## **Field Measurements/Component Compliance**

Data Compliance Description

Street 1 Name **ENTRANCE** Stop Condition-Street 2 None Street 2 Name N/A Stop Condition-Street 1 N/A

| Possible Solutions:           |  |  |  |  |  |  |
|-------------------------------|--|--|--|--|--|--|
| Remove & Replace Entire Ramp. |  |  |  |  |  |  |
| ·                             |  |  |  |  |  |  |
|                               |  |  |  |  |  |  |
|                               |  |  |  |  |  |  |
|                               |  |  |  |  |  |  |
|                               |  |  |  |  |  |  |
| Surveyor Notes:               |  |  |  |  |  |  |
| N/A                           |  |  |  |  |  |  |
|                               |  |  |  |  |  |  |
|                               |  |  |  |  |  |  |
|                               |  |  |  |  |  |  |
| PROW/ADA:                     |  |  |  |  |  |  |
| R304.2.2, R304.5.3            |  |  |  |  |  |  |
| ,                             |  |  |  |  |  |  |
|                               |  |  |  |  |  |  |
|                               |  |  |  |  |  |  |
|                               |  |  |  |  |  |  |
|                               |  |  |  |  |  |  |