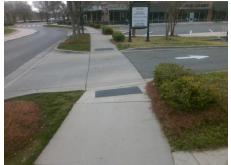

## **Field Measurements/Component Compliance**

Data Compliance Description

Street 1 Name **ENTRANCE** Stop Condition-Street 2 None Street 2 Name N/A Stop Condition-Street 1 N/A

| Possible Solutions:           |  |  |  |  |  |  |
|-------------------------------|--|--|--|--|--|--|
| Remove & Replace Entire Ramp. |  |  |  |  |  |  |
| ·                             |  |  |  |  |  |  |
|                               |  |  |  |  |  |  |
|                               |  |  |  |  |  |  |
|                               |  |  |  |  |  |  |
|                               |  |  |  |  |  |  |
| Surveyor Notes:               |  |  |  |  |  |  |
| N/A                           |  |  |  |  |  |  |
|                               |  |  |  |  |  |  |
|                               |  |  |  |  |  |  |
|                               |  |  |  |  |  |  |
| PROW/ADA:                     |  |  |  |  |  |  |
| R304.2.2, R304.5.3            |  |  |  |  |  |  |
| ,                             |  |  |  |  |  |  |
|                               |  |  |  |  |  |  |
|                               |  |  |  |  |  |  |
|                               |  |  |  |  |  |  |
|                               |  |  |  |  |  |  |

Compliance Description

| ООПІР | nance Description     | Data  | Odilip              | nance Description           | Data |
|-------|-----------------------|-------|---------------------|-----------------------------|------|
| N/A   | Ramp Length (in)      | 43.0  | No                  | Ramp Slope (%)              | 11.9 |
| Yes   | Ramp Width (in)       | 72.0  | No                  | Ramp XSlope (%)             | 3.5  |
| N/A   | Flare Type LT         | N/A   | N/A                 | Flare Type RT               | N/A  |
| N/A   | Flare Slope LT (%)    | N/A   | N/A                 | Flare Slope RT (%)          | N/A  |
| N/A   | Flare Traversable LT? | N/A   | N/A                 | Flare Traversable RT?       | N/A  |
| N/A   | Landing Length (in)   | N/A   | N/A                 | DWS Provided?               | N/A  |
| N/A   | Landing Width (in)    | N/A   | N/A DWS Contrast?   |                             | N/A  |
| N/A   | Landing Slope (%)     | N/A   | N/A DWS Length (in) |                             | N/A  |
| N/A   | Landing X Slope (%)   | N/A   | N/A                 | DWS Full Width?             | N/A  |
| N/A   | Landing Curb? (Y/N)   | N/A   | N/A                 | DWS Offset (in)             | N/A  |
| N/A   | Shared Landing?       | N/A   |                     |                             |      |
| N/A   | Gutter Ponding?       | N/A   | N/A                 | Gutter Slope (%)            | N/A  |
| N/A   | Gutter Lip Ht (in)    | N/A   | N/A                 | Gutter X Slope (%)          | N/A  |
| N/A   | Painted X Walk1?      | No    | N/A                 | Painted X Walk2?            | N/A  |
|       | X Walk 1 Direction    | To SE |                     | X Walk 2 Direction          | N/A  |
| N/A   | X Walk 1 Width (in)   | N/A   | N/A                 | X Walk 2 Width (in)         | N/A  |
|       | X Walk 1 Slope (%)    | 0.4   |                     | X Walk 2 Slope (%)          | N/A  |
|       | X Walk 1 X Slope (%)  | 3.0   |                     | X Walk 2 X Slope (%)        | N/A  |
| N/A   | Ramp inside XWalk1?   | N/A   | N/A                 | Ramp inside XWalk2?         | N/A  |
|       | Road Slope (%)        | N/A   | N/A                 | Clear Space?                | N/A  |
|       | Road X Slope (%)      | N/A   | N/A                 | Clear Space to XWalk (in)   | N/A  |
| N/A   | Any Obstructions?     | N/A   | N/A                 | Storm Grate/Utility Hazard? | N/A  |
|       | Obstruction Type      |       |                     | Storm Grate/Utility Type    |      |
|       |                       | N/A   |                     |                             | N/A  |
|       |                       |       | Yes                 | Surface Condition? (G/P)    | Good |
|       |                       |       |                     |                             |      |