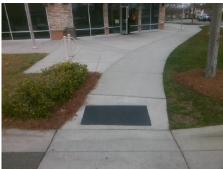

## **Field Measurements/Component Compliance**

Data Compliance Description

Street 1 Name **ENTRANCE** Stop Condition-Street 2 None Street 2 Name N/A Stop Condition-Street 1 N/A

| Possible Solutions:           |  |  |  |  |  |  |
|-------------------------------|--|--|--|--|--|--|
| Remove & Replace Entire Ramp. |  |  |  |  |  |  |
| ·                             |  |  |  |  |  |  |
|                               |  |  |  |  |  |  |
|                               |  |  |  |  |  |  |
|                               |  |  |  |  |  |  |
|                               |  |  |  |  |  |  |
| Surveyor Notes:               |  |  |  |  |  |  |
| N/A                           |  |  |  |  |  |  |
|                               |  |  |  |  |  |  |
|                               |  |  |  |  |  |  |
|                               |  |  |  |  |  |  |
| PROW/ADA:                     |  |  |  |  |  |  |
| R304.2.2, R304.5.3            |  |  |  |  |  |  |
| ,                             |  |  |  |  |  |  |
|                               |  |  |  |  |  |  |
|                               |  |  |  |  |  |  |
|                               |  |  |  |  |  |  |
|                               |  |  |  |  |  |  |

Compliance Description

| ООПІР | nance Description     | Data  | Odilip              | nance Description           | Data |
|-------|-----------------------|-------|---------------------|-----------------------------|------|
| N/A   | Ramp Length (in)      | 43.0  | No                  | Ramp Slope (%)              | 11.9 |
| Yes   | Ramp Width (in)       | 72.0  | No                  | Ramp XSlope (%)             | 3.5  |
| N/A   | Flare Type LT         | N/A   | N/A                 | Flare Type RT               | N/A  |
| N/A   | Flare Slope LT (%)    | N/A   | N/A                 | Flare Slope RT (%)          | N/A  |
| N/A   | Flare Traversable LT? | N/A   | N/A                 | Flare Traversable RT?       | N/A  |
| N/A   | Landing Length (in)   | N/A   | N/A                 | DWS Provided?               | N/A  |
| N/A   | Landing Width (in)    | N/A   | N/A DWS Contrast?   |                             | N/A  |
| N/A   | Landing Slope (%)     | N/A   | N/A DWS Length (in) |                             | N/A  |
| N/A   | Landing X Slope (%)   | N/A   | N/A                 | DWS Full Width?             | N/A  |
| N/A   | Landing Curb? (Y/N)   | N/A   | N/A                 | DWS Offset (in)             | N/A  |
| N/A   | Shared Landing?       | N/A   |                     |                             |      |
| N/A   | Gutter Ponding?       | N/A   | N/A                 | Gutter Slope (%)            | N/A  |
| N/A   | Gutter Lip Ht (in)    | N/A   | N/A                 | Gutter X Slope (%)          | N/A  |
| N/A   | Painted X Walk1?      | No    | N/A                 | Painted X Walk2?            | N/A  |
|       | X Walk 1 Direction    | To SE |                     | X Walk 2 Direction          | N/A  |
| N/A   | X Walk 1 Width (in)   | N/A   | N/A                 | X Walk 2 Width (in)         | N/A  |
|       | X Walk 1 Slope (%)    | 0.4   |                     | X Walk 2 Slope (%)          | N/A  |
|       | X Walk 1 X Slope (%)  | 3.0   |                     | X Walk 2 X Slope (%)        | N/A  |
| N/A   | Ramp inside XWalk1?   | N/A   | N/A                 | Ramp inside XWalk2?         | N/A  |
|       | Road Slope (%)        | N/A   | N/A                 | Clear Space?                | N/A  |
|       | Road X Slope (%)      | N/A   | N/A                 | Clear Space to XWalk (in)   | N/A  |
| N/A   | Any Obstructions?     | N/A   | N/A                 | Storm Grate/Utility Hazard? | N/A  |
|       | Obstruction Type      |       |                     | Storm Grate/Utility Type    |      |
|       |                       | N/A   |                     |                             | N/A  |
|       |                       |       | Yes                 | Surface Condition? (G/P)    | Good |
|       |                       |       |                     |                             |      |