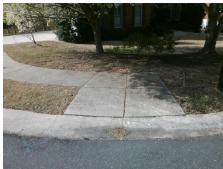

## **Access Compliance Report Public Rights-of-Way** (Curb Ramps)

Intersection ID: 28370 Main Street: BRIDGEHAMPTON\_CLUB\_DR Cross Street: SOUTHMOOR\_OAKS\_CT Location: SW ADA ID: 3E0EC01551CC Ramp Type: Perp Initial Pass/Fail: Fail **Overall Compliance: No Severity Score:** 1.25

**Codes/Mitigation Info/Possible Solution** 

**SOUTHMOOR OAKS CT** Street 1 Name Stop Condition-Street 2 StopSign Street 2 Name N/A Stop Condition-Street 1 N/A Possible Solutions: Remove & Replace Entire Ramp. Surveyor Notes: N/A PROW/ADA: Not Found, R304.5.3

Total Cost: 1850.00

| Field Measurements/Component Compliance |                       |      |      |                         |                         |      |
|-----------------------------------------|-----------------------|------|------|-------------------------|-------------------------|------|
| Compliance Description                  |                       | Data | Comp | liance                  | Description             | Data |
| N/A                                     | Ramp Length (in)      | 48.0 | Yes  | Ram                     | Slope (%)               | 5.4  |
| Yes                                     | Ramp Width (in)       | 48.0 | No   | Ram                     | XSlope (%)              | 2.6  |
| N/A                                     | Flare Type LT         | N/A  | N/A  | N/A Flare Type RT       |                         | N/A  |
| N/A                                     | Flare Slope LT (%)    | N/A  | N/A  | N/A Flare Slope RT (%)  |                         | N/A  |
| N/A                                     | Flare Traversable LT? | N/A  | N/A  | A Flare Traversable RT? |                         | N/A  |
| N/A                                     | Landing Length (in)   | N/A  | N/A  | DWS                     | Provided?               | N/A  |
| N/A                                     | Landing Width (in)    | N/A  | N/A  | DWS                     | Contrast?               | N/A  |
| N/A                                     | Landing Slope (%)     | N/A  | N/A  | DWS                     | Length (in)             | N/A  |
| N/A                                     | Landing X Slope (%)   | N/A  | N/A  | DWS                     | Full Width?             | N/A  |
| N/A                                     | Landing Curb? (Y/N)   | N/A  | N/A  | DWS                     | Offset (in)             | N/A  |
| N/A                                     | Shared Landing?       | N/A  |      |                         |                         |      |
| N/A                                     | Gutter Ponding?       | N/A  | N/A  | Gutte                   | er Slope (%)            | N/A  |
| N/A                                     | Gutter Lip Ht (in)    | N/A  | N/A  | Gutte                   | er X Slope (%)          | N/A  |
| N/A                                     | Painted X Walk1?      | No   | N/A  | Paint                   | ed X Walk2?             | N/A  |
|                                         | X Walk 1 Direction    | To N |      | X Wa                    | lk 2 Direction          | N/A  |
| N/A                                     | X Walk 1 Width (in)   | N/A  | N/A  | X Wa                    | lk 2 Width (in)         | N/A  |
|                                         | X Walk 1 Slope (%)    | 5.1  |      | X Wa                    | lk 2 Slope (%)          | N/A  |
|                                         | X Walk 1 X Slope (%)  | 5.8  |      | X Wa                    | lk 2 X Slope (%)        | N/A  |
| N/A                                     | Ramp inside XWalk1?   | N/A  | N/A  | Ram                     | o inside XWalk2?        | N/A  |
|                                         | Road Slope (%)        | N/A  | N/A  | Clear                   | Space?                  | N/A  |
|                                         | Road X Slope (%)      | N/A  | N/A  | Clear                   | Space to XWalk (in)     | N/A  |
| N/A                                     | Any Obstructions?     | N/A  | N/A  | Storn                   | n Grate/Utility Hazard? | N/A  |
|                                         | Obstruction Type      |      |      | Storn                   | n Grate/Utility Type    |      |
|                                         |                       | N/A  |      |                         |                         | N/A  |
|                                         |                       |      | Yes  | Surfa                   | ce Condition? (G/P)     | Good |
|                                         | The                   |      |      |                         |                         |      |