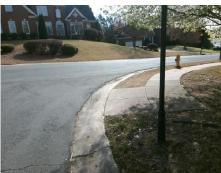

## **Access Compliance Report Public Rights-of-Way** (Curb Ramps)

Intersection ID: 28370 Main Street: BRIDGEHAMPTON\_CLUB\_DR Cross Street: SOUTHMOOR\_OAKS\_CT Location: SW ADA ID: 3E0EC01551CC Ramp Type: Perp Initial Pass/Fail: Fail **Overall Compliance: No Severity Score:** 1.25

**Codes/Mitigation Info/Possible Solution** 

**SOUTHMOOR OAKS CT** Street 1 Name Stop Condition-Street 2 StopSign Street 2 Name N/A Stop Condition-Street 1 N/A Possible Solutions: Remove & Replace Entire Ramp. Surveyor Notes: N/A PROW/ADA: Not Found, R304.5.3

Total Cost: 1850.00

| Field Measurements/Component Compliance |                       |      |      |                         |                         |      |
|-----------------------------------------|-----------------------|------|------|-------------------------|-------------------------|------|
| Compliance Description                  |                       | Data | Comp | liance                  | Description             | Data |
| N/A                                     | Ramp Length (in)      | 48.0 | Yes  | Ram                     | Slope (%)               | 5.4  |
| Yes                                     | Ramp Width (in)       | 48.0 | No   | Ram                     | XSlope (%)              | 2.6  |
| N/A                                     | Flare Type LT         | N/A  | N/A  | N/A Flare Type RT       |                         | N/A  |
| N/A                                     | Flare Slope LT (%)    | N/A  | N/A  | N/A Flare Slope RT (%)  |                         | N/A  |
| N/A                                     | Flare Traversable LT? | N/A  | N/A  | A Flare Traversable RT? |                         | N/A  |
| N/A                                     | Landing Length (in)   | N/A  | N/A  | DWS                     | Provided?               | N/A  |
| N/A                                     | Landing Width (in)    | N/A  | N/A  | DWS                     | Contrast?               | N/A  |
| N/A                                     | Landing Slope (%)     | N/A  | N/A  | DWS                     | Length (in)             | N/A  |
| N/A                                     | Landing X Slope (%)   | N/A  | N/A  | DWS                     | Full Width?             | N/A  |
| N/A                                     | Landing Curb? (Y/N)   | N/A  | N/A  | DWS                     | Offset (in)             | N/A  |
| N/A                                     | Shared Landing?       | N/A  |      |                         |                         |      |
| N/A                                     | Gutter Ponding?       | N/A  | N/A  | Gutte                   | er Slope (%)            | N/A  |
| N/A                                     | Gutter Lip Ht (in)    | N/A  | N/A  | Gutte                   | er X Slope (%)          | N/A  |
| N/A                                     | Painted X Walk1?      | No   | N/A  | Paint                   | ed X Walk2?             | N/A  |
|                                         | X Walk 1 Direction    | To N |      | X Wa                    | lk 2 Direction          | N/A  |
| N/A                                     | X Walk 1 Width (in)   | N/A  | N/A  | X Wa                    | lk 2 Width (in)         | N/A  |
|                                         | X Walk 1 Slope (%)    | 5.1  |      | X Wa                    | lk 2 Slope (%)          | N/A  |
|                                         | X Walk 1 X Slope (%)  | 5.8  |      | X Wa                    | lk 2 X Slope (%)        | N/A  |
| N/A                                     | Ramp inside XWalk1?   | N/A  | N/A  | Ram                     | o inside XWalk2?        | N/A  |
|                                         | Road Slope (%)        | N/A  | N/A  | Clear                   | Space?                  | N/A  |
|                                         | Road X Slope (%)      | N/A  | N/A  | Clear                   | Space to XWalk (in)     | N/A  |
| N/A                                     | Any Obstructions?     | N/A  | N/A  | Storn                   | n Grate/Utility Hazard? | N/A  |
|                                         | Obstruction Type      |      |      | Storn                   | n Grate/Utility Type    |      |
|                                         |                       | N/A  |      |                         |                         | N/A  |
|                                         |                       |      | Yes  | Surfa                   | ce Condition? (G/P)     | Good |
|                                         | The                   |      |      |                         |                         |      |