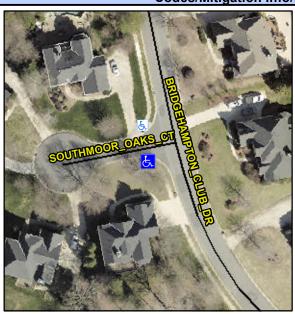

## **Access Compliance Report Public Rights-of-Way** (Curb Ramps)

Intersection ID: 28370 Main Street: BRIDGEHAMPTON\_CLUB\_DR Cross Street: SOUTHMOOR\_OAKS\_CT Location: SW ADA ID: 3E0EC01551CC Ramp Type: Perp Initial Pass/Fail: Fail **Overall Compliance: No Severity Score:** 1.25

**Codes/Mitigation Info/Possible Solution** 

**SOUTHMOOR OAKS CT** Street 1 Name Stop Condition-Street 2 StopSign Street 2 Name N/A Stop Condition-Street 1 N/A Possible Solutions: Remove & Replace Entire Ramp. Surveyor Notes: N/A PROW/ADA: Not Found, R304.5.3