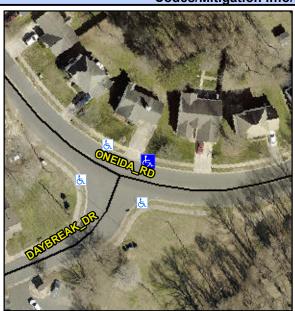

## Access Compliance Report Public Rights-of-Way (Curb Ramps)

Intersection ID: 6967Main Street:DAYBREAK\_DRCross Street:ONEIDA\_RDLocation:NEADA ID: 3E0EE7FA167ERamp Type:PerpInitial Pass/Fail:PassOverall Compliance:NoSeverity Score:15

## Field Measurements/Component Compliance

Street 1 Name

Stop Condition-Street 2

None

Street 2 Name

N/A

Stop Condition-Street 1

N/A