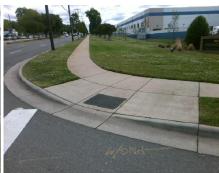

## **Access Compliance Report Public Rights-of-Way** (Curb Ramps)

Intersection ID: 12433 Main Street: HARGROVE AV **Cross Street: MIDLAND AV** Location: SE ADA ID: 3E102BD43100 Ramp Type: PerpDiag Initial Pass/Fail: Fail **Overall Compliance: No Severity Score:** 22.5

**Codes/Mitigation Info/Possible Solution** 

Street 1 Name Stop Condition-Street 2 Street 2 Name Stop Condition-Street 1 **WILKINSON BV** None **HARGROVE AV** StopSign Possible Solutions: **Remove & Replace Curb Ramp With** Two New Directional Ramps or Equivalent. Surveyor Notes: N/A PROW/ADA: Not Found, R304.5.1, R304.2.2, R304.5.3