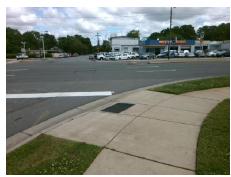

## **Access Compliance Report Public Rights-of-Way** (Curb Ramps)

Intersection ID: 12433 Main Street: HARGROVE AV **Cross Street: MIDLAND AV** Location: SE ADA ID: 3E102BD43100 Ramp Type: PerpDiag Initial Pass/Fail: Fail **Overall Compliance: No Severity Score:** 22.5

**Codes/Mitigation Info/Possible Solution** 

Street 1 Name Stop Condition-Street 2 Street 2 Name Stop Condition-Street 1 **WILKINSON BV** None **HARGROVE AV** StopSign Possible Solutions: **Remove & Replace Curb Ramp With** Two New Directional Ramps or Equivalent. Surveyor Notes: N/A PROW/ADA: Not Found, R304.5.1, R304.2.2, R304.5.3