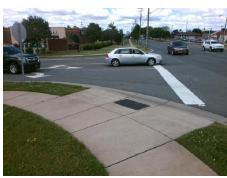

## **Access Compliance Report Public Rights-of-Way** (Curb Ramps)

Intersection ID: 12433 Main Street: HARGROVE AV **Cross Street: MIDLAND AV** Location: SE ADA ID: 3E102BD43100 Ramp Type: PerpDiag Initial Pass/Fail: Fail **Overall Compliance: No Severity Score:** 22.5

**Codes/Mitigation Info/Possible Solution** 

Street 1 Name Stop Condition-Street 2 Street 2 Name Stop Condition-Street 1 **WILKINSON BV** None **HARGROVE AV** StopSign Possible Solutions: **Remove & Replace Curb Ramp With** Two New Directional Ramps or Equivalent. Surveyor Notes: N/A PROW/ADA: Not Found, R304.5.1, R304.2.2, R304.5.3