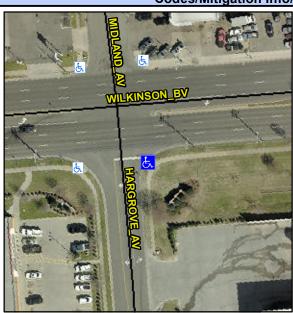

## **Access Compliance Report Public Rights-of-Way** (Curb Ramps)

Intersection ID: 12433 Main Street: HARGROVE AV **Cross Street: MIDLAND AV** Location: SE ADA ID: 3E102BD43100 Ramp Type: PerpDiag Initial Pass/Fail: Fail **Overall Compliance: No Severity Score:** 22.5

**Codes/Mitigation Info/Possible Solution** 

Street 1 Name Stop Condition-Street 2 Street 2 Name Stop Condition-Street 1 **WILKINSON BV** None **HARGROVE AV** StopSign Possible Solutions: **Remove & Replace Curb Ramp With** Two New Directional Ramps or Equivalent. Surveyor Notes: N/A PROW/ADA: Not Found, R304.5.1, R304.2.2, R304.5.3