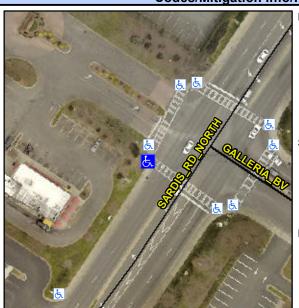

## **Access Compliance Report Public Rights-of-Way** (Curb Ramps)

Intersection ID: 21209 Main Street: GALLERIA\_BV Cross Street: SARDIS\_RD\_NORTH Location: W **Overall Compliance: No** ADA ID: 3E110AEA2534 Ramp Type: Perp Initial Pass/Fail: Fail **Severity Score:** 10

Codes/Mitigation Info/Possible Solution

| Street 1 Name           | SARDIS RD NORTH |
|-------------------------|-----------------|
| Stop Condition-Street 2 | Signal          |
| Street 2 Name           | N/A             |
| Stop Condition-Street 1 | N/A             |