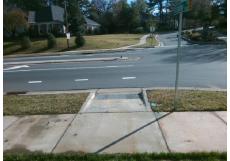

## **Access Compliance Report Public Rights-of-Way** (Curb Ramps)

Data

8.7

1.7

N/A

**Cross Street: MACANDREW DR** Intersection ID: 24840 Main Street: REA RD Location: NW **Overall Compliance: No** 12.5 ADA ID: 3E1F100A031D Ramp Type: Perp Initial Pass/Fail: Fail **Severity Score:** 

N/A

N/A

N/A

N/A

N/A

N/A

**REA RD** Street 1 Name Stop Condition-Street 2 None N/A Street 2 Name Stop Condition-Street 1 N/A

| Possible Solution             |  |
|-------------------------------|--|
| Possible Solutions:           |  |
| Remove & Replace Entire Ramp. |  |
|                               |  |
|                               |  |
|                               |  |
|                               |  |
| Company Nation                |  |
| Surveyor Notes:               |  |
| N/A                           |  |
|                               |  |
|                               |  |
| PROW/ADA:                     |  |
| R304.2.2                      |  |
|                               |  |
|                               |  |
|                               |  |
|                               |  |
|                               |  |
|                               |  |