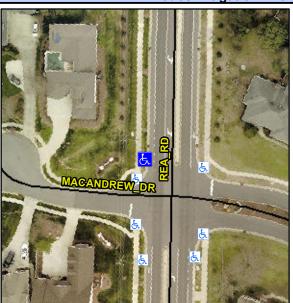

## **Access Compliance Report Public Rights-of-Way** (Curb Ramps)

Data

8.7

1.7

N/A

**Cross Street: MACANDREW DR** Intersection ID: 24840 Main Street: REA RD Location: NW **Overall Compliance: No** 12.5 ADA ID: 3E1F100A031D Ramp Type: Perp Initial Pass/Fail: Fail **Severity Score:** 

N/A

N/A

N/A

N/A

N/A

N/A

**REA RD** Street 1 Name Stop Condition-Street 2 None N/A Street 2 Name Stop Condition-Street 1 N/A

| Possible Solution             |  |
|-------------------------------|--|
| Possible Solutions:           |  |
| Remove & Replace Entire Ramp. |  |
|                               |  |
|                               |  |
|                               |  |
|                               |  |
| Company Nation                |  |
| Surveyor Notes:               |  |
| N/A                           |  |
|                               |  |
|                               |  |
| PROW/ADA:                     |  |
| R304.2.2                      |  |
|                               |  |
|                               |  |
|                               |  |
|                               |  |
|                               |  |
|                               |  |