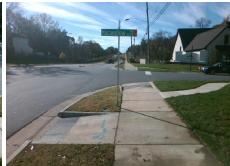

## **Access Compliance Report Public Rights-of-Way** (Curb Ramps)

Data

8.7

1.7

N/A

**Cross Street: MACANDREW DR** Intersection ID: 24840 Main Street: REA RD Location: NW **Overall Compliance: No** 12.5 ADA ID: 3E1F100A031D Ramp Type: Perp Initial Pass/Fail: Fail **Severity Score:** 

N/A

N/A

N/A

N/A

N/A

N/A

**REA RD** Street 1 Name Stop Condition-Street 2 None N/A Street 2 Name Stop Condition-Street 1 N/A

| Possible Solution             |  |
|-------------------------------|--|
| Possible Solutions:           |  |
| Remove & Replace Entire Ramp. |  |
|                               |  |
|                               |  |
|                               |  |
|                               |  |
| Company Nation                |  |
| Surveyor Notes:               |  |
| N/A                           |  |
|                               |  |
|                               |  |
| PROW/ADA:                     |  |
| R304.2.2                      |  |
|                               |  |
|                               |  |
|                               |  |
|                               |  |
|                               |  |
|                               |  |