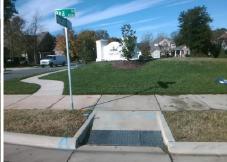

## **Access Compliance Report Public Rights-of-Way** (Curb Ramps)

Data

8.7

1.7

N/A

**Cross Street: MACANDREW DR** Intersection ID: 24840 Main Street: REA RD Location: NW **Overall Compliance: No** 12.5 ADA ID: 3E1F100A031D Ramp Type: Perp Initial Pass/Fail: Fail **Severity Score:** 

N/A

N/A

N/A

N/A

N/A

N/A

**REA RD** Street 1 Name Stop Condition-Street 2 None N/A Street 2 Name Stop Condition-Street 1 N/A

| Possible Solution             |  |
|-------------------------------|--|
| Possible Solutions:           |  |
| Remove & Replace Entire Ramp. |  |
|                               |  |
|                               |  |
|                               |  |
|                               |  |
| Company Nation                |  |
| Surveyor Notes:               |  |
| N/A                           |  |
|                               |  |
|                               |  |
| PROW/ADA:                     |  |
| R304.2.2                      |  |
|                               |  |
|                               |  |
|                               |  |
|                               |  |
|                               |  |
|                               |  |