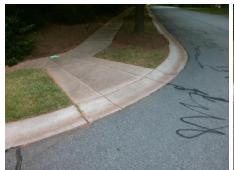

Total Cost: 1850.00

| Field Measurements/Component Compliance |                       |      |                        |                             |      |
|-----------------------------------------|-----------------------|------|------------------------|-----------------------------|------|
| Compliance Description                  |                       | Data | Compliance Description |                             | Data |
| N/A                                     | Ramp Length (in)      | 92.5 | Yes                    | Ramp Slope (%)              | 5.0  |
| No                                      | Ramp Width (in)       | 32.0 | No                     | Ramp XSlope (%)             | 8.2  |
| N/A                                     | Flare Type LT         | N/A  | N/A                    | Flare Type RT               | N/A  |
| N/A                                     | Flare Slope LT (%)    | N/A  | N/A                    | Flare Slope RT (%)          | N/A  |
| N/A                                     | Flare Traversable LT? | N/A  | N/A                    | Flare Traversable RT?       | N/A  |
| N/A                                     | Landing Length (in)   | N/A  | N/A                    | DWS Provided?               | N/A  |
| N/A                                     | Landing Width (in)    | N/A  | N/A                    | DWS Contrast?               | N/A  |
| N/A                                     | Landing Slope (%)     | N/A  | N/A                    | DWS Length (in)             | N/A  |
| N/A                                     | Landing X Slope (%)   | N/A  | N/A                    | DWS Full Width?             | N/A  |
| N/A                                     | Landing Curb? (Y/N)   | N/A  | N/A                    | DWS Offset (in)             | N/A  |
| N/A                                     | Shared Landing?       | N/A  |                        |                             |      |
| N/A                                     | Gutter Ponding?       | N/A  | N/A                    | Gutter Slope (%)            | N/A  |
| N/A                                     | Gutter Lip Ht (in)    | N/A  | N/A                    | Gutter X Slope (%)          | N/A  |
| N/A                                     | Painted X Walk1?      | No   | N/A                    | Painted X Walk2?            | N/A  |
|                                         | X Walk 1 Direction    | То Е |                        | X Walk 2 Direction          | N/A  |
| N/A                                     | X Walk 1 Width (in)   | N/A  | N/A                    | X Walk 2 Width (in)         | N/A  |
|                                         | X Walk 1 Slope (%)    | 2.0  |                        | X Walk 2 Slope (%)          | N/A  |
|                                         | X Walk 1 X Slope (%)  | 9.1  |                        | X Walk 2 X Slope (%)        | N/A  |
| N/A                                     | Ramp inside XWalk1?   | N/A  | N/A                    | Ramp inside XWalk2?         | N/A  |
|                                         | Road Slope (%)        | N/A  | N/A                    | Clear Space?                | N/A  |
|                                         | Road X Slope (%)      | N/A  | N/A                    | Clear Space to XWalk (in)   | N/A  |
| N/A                                     | Any Obstructions?     | N/A  | N/A                    | Storm Grate/Utility Hazard? | N/A  |
|                                         | Obstruction Type      |      |                        | Storm Grate/Utility Type    |      |
|                                         |                       | N/A  |                        |                             | N/A  |
|                                         |                       |      | Yes                    | Surface Condition? (G/P)    | Good |
|                                         |                       |      |                        |                             |      |