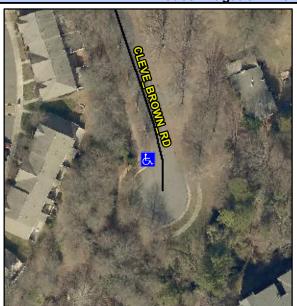

## **Access Compliance Report Public Rights-of-Way** (Curb Ramps)

Intersection ID: 1003069 Main Street: CLEVE\_BROWN\_RD Cross Street: N/A Location: NW **Overall Compliance: No** ADA ID: 3E2234D0681A Ramp Type: Perp Initial Pass/Fail: Fail **Severity Score:** 42.5

**Codes/Mitigation Info/Possible Solution** 

**CLEVE BROWN RD** Street 1 Name Stop Condition-Street 2 None Street 2 Name N/A Stop Condition-Street 1 N/A Possible Solutions: Remove & Replace Entire Ramp. Surveyor Notes: N/A PROW/ADA: Not Found, R304.5.1, R304.5.3