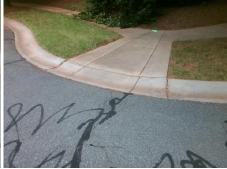

Total Cost: 1850.00

| Field Measurements/Component Compliance |                       |      |                        |                             |      |
|-----------------------------------------|-----------------------|------|------------------------|-----------------------------|------|
| Compliance Description                  |                       | Data | Compliance Description |                             | Data |
| N/A                                     | Ramp Length (in)      | 92.5 | Yes                    | Ramp Slope (%)              | 5.0  |
| No                                      | Ramp Width (in)       | 32.0 | No                     | Ramp XSlope (%)             | 8.2  |
| N/A                                     | Flare Type LT         | N/A  | N/A                    | Flare Type RT               | N/A  |
| N/A                                     | Flare Slope LT (%)    | N/A  | N/A                    | Flare Slope RT (%)          | N/A  |
| N/A                                     | Flare Traversable LT? | N/A  | N/A                    | Flare Traversable RT?       | N/A  |
| N/A                                     | Landing Length (in)   | N/A  | N/A                    | DWS Provided?               | N/A  |
| N/A                                     | Landing Width (in)    | N/A  | N/A                    | DWS Contrast?               | N/A  |
| N/A                                     | Landing Slope (%)     | N/A  | N/A                    | DWS Length (in)             | N/A  |
| N/A                                     | Landing X Slope (%)   | N/A  | N/A                    | DWS Full Width?             | N/A  |
| N/A                                     | Landing Curb? (Y/N)   | N/A  | N/A                    | DWS Offset (in)             | N/A  |
| N/A                                     | Shared Landing?       | N/A  |                        |                             |      |
| N/A                                     | Gutter Ponding?       | N/A  | N/A                    | Gutter Slope (%)            | N/A  |
| N/A                                     | Gutter Lip Ht (in)    | N/A  | N/A                    | Gutter X Slope (%)          | N/A  |
| N/A                                     | Painted X Walk1?      | No   | N/A                    | Painted X Walk2?            | N/A  |
|                                         | X Walk 1 Direction    | То Е |                        | X Walk 2 Direction          | N/A  |
| N/A                                     | X Walk 1 Width (in)   | N/A  | N/A                    | X Walk 2 Width (in)         | N/A  |
|                                         | X Walk 1 Slope (%)    | 2.0  |                        | X Walk 2 Slope (%)          | N/A  |
|                                         | X Walk 1 X Slope (%)  | 9.1  |                        | X Walk 2 X Slope (%)        | N/A  |
| N/A                                     | Ramp inside XWalk1?   | N/A  | N/A                    | Ramp inside XWalk2?         | N/A  |
|                                         | Road Slope (%)        | N/A  | N/A                    | Clear Space?                | N/A  |
|                                         | Road X Slope (%)      | N/A  | N/A                    | Clear Space to XWalk (in)   | N/A  |
| N/A                                     | Any Obstructions?     | N/A  | N/A                    | Storm Grate/Utility Hazard? | N/A  |
|                                         | Obstruction Type      |      |                        | Storm Grate/Utility Type    |      |
|                                         |                       | N/A  |                        |                             | N/A  |
|                                         |                       |      | Yes                    | Surface Condition? (G/P)    | Good |
|                                         |                       |      |                        |                             |      |