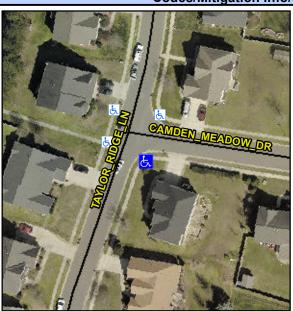

## **Access Compliance Report Public Rights-of-Way** (Curb Ramps)

Intersection ID: 43658 Main Street: TAYLOR RIDGE LN **Cross Street: CAMDEN MEADOW DR** Location: SE ADA ID: 3E29A0789D4F Ramp Type: PerpDiag Initial Pass/Fail: Fail **Overall Compliance: No Severity Score:** 22.5

**Codes/Mitigation Info/Possible Solution** 

Street 1 Name Stop Condition-Street 2 Street 2 Name Stop Condition-Street 1 **CAMDEN MEADOW DR** StopSign **TAYLOR RIDGE LN** None

Possible Solutions: **Remove & Replace Curb Ramp With** Two New Directional Ramps or Equivalent. Surveyor Notes: N/A PROW/ADA: Not Found, R304.5.1, R304.2.2, R304.5.3