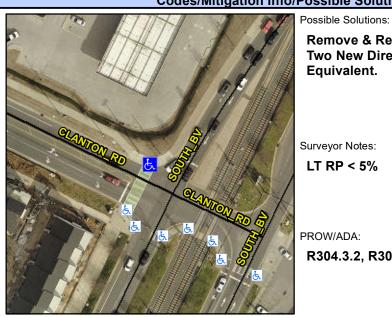

## **Access Compliance Report Public Rights-of-Way** (Curb Ramps)

Intersection ID: 50271 Main Street: CLANTON RD Cross Street: SOUTH\_BV Location: NW ADA ID: 3E2A664FE834 Ramp Type: ParaDiag Initial Pass/Fail: Fail **Overall Compliance: No** Severity Score: 13.75

**Codes/Mitigation Info/Possible Solution** 

## Field Measurements/Component Compliance

Street 1 Name Stop Condition-Street 1 Street 2 Name

Remove & Replace Curb Ramp With **Two New Directional Ramps or** Equivalent.

Surveyor Notes:

LT RP < 5%

PROW/ADA:

R304.3.2, R304.5.3

**CLANTON RD** Signal **SOUTH BV** Stop Condition-Street 2 Signal

> Total Cost: 3200.00

| Compliance Description Data Compliance Description Data |                      |       |     |                             |       |
|---------------------------------------------------------|----------------------|-------|-----|-----------------------------|-------|
|                                                         |                      |       |     |                             | Data  |
| N/A                                                     | Ramp Length LT (in)  | 89.0  | N/A | Ramp Length RT (in)         | 108.0 |
| Yes                                                     | Ramp Width LT (in)   | 83.0  | Yes | Ramp Width RT (in)          | 83.0  |
| Yes                                                     | Ramp Slope LT (%)    | 2.6   | No  | Ramp Slope RT (%)           | 8.7   |
| Yes                                                     | Ramp XSlope LT (%)   | 1.9   | No  | Ramp XSlope RT (%)          | 3.8   |
| N/A                                                     | Landing Length (in)  | N/A   | N/A | DWS Provided?               | N/A   |
| N/A                                                     | Landing Width (in)   | N/A   | N/A | DWS Contrast?               | N/A   |
| N/A                                                     | Landing Slope (%)    | N/A   | N/A | DWS Length (in)             | N/A   |
| N/A                                                     | Landing X Slope (%)  | N/A   | N/A | DWS Full Width?             | N/A   |
| N/A                                                     | Landing Curb? (Y/N)  | N/A   | N/A | DWS Offset (in)             | N/A   |
| N/A                                                     | Shared Landing?      | N/A   |     |                             |       |
| N/A                                                     | Gutter Ponding?      | N/A   | N/A | Gutter Slope (%)            | N/A   |
| N/A                                                     | Gutter Lip Ht (in)   | N/A   | N/A | Gutter X Slope (%)          | N/A   |
| N/A                                                     | Painted X Walk1?     | Yes   | N/A | Painted X Walk2?            | No    |
|                                                         | X Walk 1 Direction   | To SW |     | X Walk 2 Direction          | To SE |
| N/A                                                     | X Walk 1 Width (in)  | 152.0 | N/A | X Walk 2 Width (in)         | N/A   |
|                                                         | X Walk 1 Slope (%)   | 2.5   |     | X Walk 2 Slope (%)          | 0.8   |
|                                                         | X Walk 1 X Slope (%) | 2.3   |     | X Walk 2 X Slope (%)        | 2.7   |
| N/A                                                     | Ramp inside XWalk1?  | Yes   | N/A | Ramp inside XWalk2?         | N/A   |
|                                                         | Road Slope (%)       | 1.0   | N/A | Clear Space?                | N/A   |
|                                                         | Road X Slope (%)     | 1.7   | N/A | Clear Space to XWalk (in)   | N/A   |
| N/A                                                     | Any Obstructions?    | N/A   | N/A | Storm Grate/Utility Hazard? | N/A   |
|                                                         | Obstruction Type     |       |     | Storm Grate/Utility Type    |       |
|                                                         |                      | N/A   |     |                             | N/A   |
|                                                         |                      |       | Yes | Surface Condition? (G/P)    | Good  |
|                                                         |                      |       | N/A | Curb Slope (%)              | 0.9   |
|                                                         |                      |       | •   | , ,                         |       |