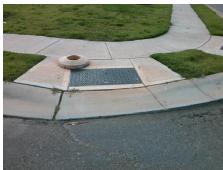

## Field Measurements/Component Compliance

Street 1 Name **RHODORA RD** Stop Condition-Street 2 None Street 2 Name N/A Stop Condition-Street 1 N/A

| Possible Solutions:           |   |  |  |  |  |  |
|-------------------------------|---|--|--|--|--|--|
| Remove & Replace Entire Ramp. |   |  |  |  |  |  |
|                               |   |  |  |  |  |  |
|                               | ı |  |  |  |  |  |
|                               |   |  |  |  |  |  |
|                               |   |  |  |  |  |  |
| Surveyor Notes:               |   |  |  |  |  |  |
| N/A                           |   |  |  |  |  |  |
|                               |   |  |  |  |  |  |
|                               |   |  |  |  |  |  |
| PROW/ADA:                     |   |  |  |  |  |  |
| Not Found, R304.5.1, R304.5.3 |   |  |  |  |  |  |
| Not Found, 1304.5.1, 1304.5.5 |   |  |  |  |  |  |
|                               |   |  |  |  |  |  |
|                               |   |  |  |  |  |  |
|                               |   |  |  |  |  |  |
|                               |   |  |  |  |  |  |
|                               |   |  |  |  |  |  |
|                               |   |  |  |  |  |  |

| Field Measurements/Component Compnance |                       |      |      |                             |      |  |  |
|----------------------------------------|-----------------------|------|------|-----------------------------|------|--|--|
| Comp                                   | liance Description    | Data | Comp | liance Description          | Data |  |  |
| N/A                                    | Ramp Length (in)      | 47.5 | Yes  | Ramp Slope (%)              | 7.4  |  |  |
| No                                     | Ramp Width (in)       | 47.0 | No   | Ramp XSlope (%)             | 3.1  |  |  |
| N/A                                    | Flare Type LT         | N/A  | N/A  | Flare Type RT               | N/A  |  |  |
| N/A                                    | Flare Slope LT (%)    | N/A  | N/A  | Flare Slope RT (%)          | N/A  |  |  |
| N/A                                    | Flare Traversable LT? | N/A  | N/A  | Flare Traversable RT?       | N/A  |  |  |
| N/A                                    | Landing Length (in)   | N/A  | N/A  | DWS Provided?               | N/A  |  |  |
| N/A                                    | Landing Width (in)    | N/A  | N/A  | DWS Contrast?               | N/A  |  |  |
| N/A                                    | Landing Slope (%)     | N/A  | N/A  | DWS Length (in)             | N/A  |  |  |
| N/A                                    | Landing X Slope (%)   | N/A  | N/A  | DWS Full Width?             | N/A  |  |  |
| N/A                                    | Landing Curb? (Y/N)   | N/A  | N/A  | DWS Offset (in)             | N/A  |  |  |
| N/A                                    | Shared Landing?       | N/A  |      |                             |      |  |  |
| N/A                                    | Gutter Ponding?       | N/A  | N/A  | Gutter Slope (%)            | N/A  |  |  |
| N/A                                    | Gutter Lip Ht (in)    | 1.0  | N/A  | Gutter X Slope (%)          | N/A  |  |  |
| N/A                                    | Painted X Walk1?      | No   | N/A  | Painted X Walk2?            | N/A  |  |  |
|                                        | X Walk 1 Direction    | To N |      | X Walk 2 Direction          | N/A  |  |  |
| N/A                                    | X Walk 1 Width (in)   | N/A  | N/A  | X Walk 2 Width (in)         | N/A  |  |  |
|                                        | X Walk 1 Slope (%)    | 1.4  |      | X Walk 2 Slope (%)          | N/A  |  |  |
|                                        | X Walk 1 X Slope (%)  | 2.7  |      | X Walk 2 X Slope (%)        | N/A  |  |  |
| N/A                                    | Ramp inside XWalk1?   | N/A  | N/A  | Ramp inside XWalk2?         | N/A  |  |  |
|                                        | Road Slope (%)        | N/A  | N/A  | Clear Space?                | N/A  |  |  |
|                                        | Road X Slope (%)      | N/A  | N/A  | Clear Space to XWalk (in)   | N/A  |  |  |
| N/A                                    | Any Obstructions?     | N/A  | N/A  | Storm Grate/Utility Hazard? | N/A  |  |  |
|                                        | Obstruction Type      |      |      | Storm Grate/Utility Type    |      |  |  |
|                                        |                       | N/A  |      |                             | N/A  |  |  |
|                                        |                       |      | Yes  | Surface Condition? (G/P)    | Good |  |  |