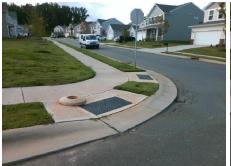

## Field Measurements/Component Compliance

Street 1 Name **RHODORA RD** Stop Condition-Street 2 None Street 2 Name N/A Stop Condition-Street 1 N/A

| Possible Solutions:           |   |  |  |  |  |  |
|-------------------------------|---|--|--|--|--|--|
| Remove & Replace Entire Ramp. |   |  |  |  |  |  |
|                               |   |  |  |  |  |  |
|                               | ı |  |  |  |  |  |
|                               |   |  |  |  |  |  |
|                               |   |  |  |  |  |  |
| Surveyor Notes:               |   |  |  |  |  |  |
| N/A                           |   |  |  |  |  |  |
|                               |   |  |  |  |  |  |
|                               |   |  |  |  |  |  |
| PROW/ADA:                     |   |  |  |  |  |  |
| Not Found, R304.5.1, R304.5.3 |   |  |  |  |  |  |
| Not Found, 1304.5.1, 1304.5.5 |   |  |  |  |  |  |
|                               |   |  |  |  |  |  |
|                               |   |  |  |  |  |  |
|                               |   |  |  |  |  |  |
|                               |   |  |  |  |  |  |
|                               |   |  |  |  |  |  |
|                               |   |  |  |  |  |  |

| Field Measurements/Component Compnance |                       |      |      |                             |      |  |  |
|----------------------------------------|-----------------------|------|------|-----------------------------|------|--|--|
| Comp                                   | liance Description    | Data | Comp | liance Description          | Data |  |  |
| N/A                                    | Ramp Length (in)      | 47.5 | Yes  | Ramp Slope (%)              | 7.4  |  |  |
| No                                     | Ramp Width (in)       | 47.0 | No   | Ramp XSlope (%)             | 3.1  |  |  |
| N/A                                    | Flare Type LT         | N/A  | N/A  | Flare Type RT               | N/A  |  |  |
| N/A                                    | Flare Slope LT (%)    | N/A  | N/A  | Flare Slope RT (%)          | N/A  |  |  |
| N/A                                    | Flare Traversable LT? | N/A  | N/A  | Flare Traversable RT?       | N/A  |  |  |
| N/A                                    | Landing Length (in)   | N/A  | N/A  | DWS Provided?               | N/A  |  |  |
| N/A                                    | Landing Width (in)    | N/A  | N/A  | DWS Contrast?               | N/A  |  |  |
| N/A                                    | Landing Slope (%)     | N/A  | N/A  | DWS Length (in)             | N/A  |  |  |
| N/A                                    | Landing X Slope (%)   | N/A  | N/A  | DWS Full Width?             | N/A  |  |  |
| N/A                                    | Landing Curb? (Y/N)   | N/A  | N/A  | DWS Offset (in)             | N/A  |  |  |
| N/A                                    | Shared Landing?       | N/A  |      |                             |      |  |  |
| N/A                                    | Gutter Ponding?       | N/A  | N/A  | Gutter Slope (%)            | N/A  |  |  |
| N/A                                    | Gutter Lip Ht (in)    | 1.0  | N/A  | Gutter X Slope (%)          | N/A  |  |  |
| N/A                                    | Painted X Walk1?      | No   | N/A  | Painted X Walk2?            | N/A  |  |  |
|                                        | X Walk 1 Direction    | To N |      | X Walk 2 Direction          | N/A  |  |  |
| N/A                                    | X Walk 1 Width (in)   | N/A  | N/A  | X Walk 2 Width (in)         | N/A  |  |  |
|                                        | X Walk 1 Slope (%)    | 1.4  |      | X Walk 2 Slope (%)          | N/A  |  |  |
|                                        | X Walk 1 X Slope (%)  | 2.7  |      | X Walk 2 X Slope (%)        | N/A  |  |  |
| N/A                                    | Ramp inside XWalk1?   | N/A  | N/A  | Ramp inside XWalk2?         | N/A  |  |  |
|                                        | Road Slope (%)        | N/A  | N/A  | Clear Space?                | N/A  |  |  |
|                                        | Road X Slope (%)      | N/A  | N/A  | Clear Space to XWalk (in)   | N/A  |  |  |
| N/A                                    | Any Obstructions?     | N/A  | N/A  | Storm Grate/Utility Hazard? | N/A  |  |  |
|                                        | Obstruction Type      |      |      | Storm Grate/Utility Type    |      |  |  |
|                                        |                       | N/A  |      |                             | N/A  |  |  |
|                                        |                       |      | Yes  | Surface Condition? (G/P)    | Good |  |  |