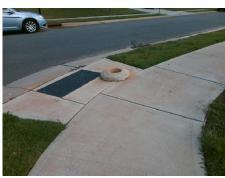

## Field Measurements/Component Compliance

Street 1 Name **RHODORA RD** Stop Condition-Street 2 None Street 2 Name N/A Stop Condition-Street 1 N/A

| Possible Solutions:           |   |  |  |  |  |  |
|-------------------------------|---|--|--|--|--|--|
| Remove & Replace Entire Ramp. |   |  |  |  |  |  |
|                               |   |  |  |  |  |  |
|                               | ı |  |  |  |  |  |
|                               |   |  |  |  |  |  |
|                               |   |  |  |  |  |  |
| Surveyor Notes:               |   |  |  |  |  |  |
| N/A                           |   |  |  |  |  |  |
|                               |   |  |  |  |  |  |
|                               |   |  |  |  |  |  |
| PROW/ADA:                     |   |  |  |  |  |  |
| Not Found, R304.5.1, R304.5.3 |   |  |  |  |  |  |
| Not Found, 1304.5.1, 1304.5.5 |   |  |  |  |  |  |
|                               |   |  |  |  |  |  |
|                               |   |  |  |  |  |  |
|                               |   |  |  |  |  |  |
|                               |   |  |  |  |  |  |
|                               |   |  |  |  |  |  |
|                               |   |  |  |  |  |  |

| Field Measurements/Component Compnance |                       |      |      |                             |      |  |  |
|----------------------------------------|-----------------------|------|------|-----------------------------|------|--|--|
| Comp                                   | liance Description    | Data | Comp | liance Description          | Data |  |  |
| N/A                                    | Ramp Length (in)      | 47.5 | Yes  | Ramp Slope (%)              | 7.4  |  |  |
| No                                     | Ramp Width (in)       | 47.0 | No   | Ramp XSlope (%)             | 3.1  |  |  |
| N/A                                    | Flare Type LT         | N/A  | N/A  | Flare Type RT               | N/A  |  |  |
| N/A                                    | Flare Slope LT (%)    | N/A  | N/A  | Flare Slope RT (%)          | N/A  |  |  |
| N/A                                    | Flare Traversable LT? | N/A  | N/A  | Flare Traversable RT?       | N/A  |  |  |
| N/A                                    | Landing Length (in)   | N/A  | N/A  | DWS Provided?               | N/A  |  |  |
| N/A                                    | Landing Width (in)    | N/A  | N/A  | DWS Contrast?               | N/A  |  |  |
| N/A                                    | Landing Slope (%)     | N/A  | N/A  | DWS Length (in)             | N/A  |  |  |
| N/A                                    | Landing X Slope (%)   | N/A  | N/A  | DWS Full Width?             | N/A  |  |  |
| N/A                                    | Landing Curb? (Y/N)   | N/A  | N/A  | DWS Offset (in)             | N/A  |  |  |
| N/A                                    | Shared Landing?       | N/A  |      |                             |      |  |  |
| N/A                                    | Gutter Ponding?       | N/A  | N/A  | Gutter Slope (%)            | N/A  |  |  |
| N/A                                    | Gutter Lip Ht (in)    | 1.0  | N/A  | Gutter X Slope (%)          | N/A  |  |  |
| N/A                                    | Painted X Walk1?      | No   | N/A  | Painted X Walk2?            | N/A  |  |  |
|                                        | X Walk 1 Direction    | To N |      | X Walk 2 Direction          | N/A  |  |  |
| N/A                                    | X Walk 1 Width (in)   | N/A  | N/A  | X Walk 2 Width (in)         | N/A  |  |  |
|                                        | X Walk 1 Slope (%)    | 1.4  |      | X Walk 2 Slope (%)          | N/A  |  |  |
|                                        | X Walk 1 X Slope (%)  | 2.7  |      | X Walk 2 X Slope (%)        | N/A  |  |  |
| N/A                                    | Ramp inside XWalk1?   | N/A  | N/A  | Ramp inside XWalk2?         | N/A  |  |  |
|                                        | Road Slope (%)        | N/A  | N/A  | Clear Space?                | N/A  |  |  |
|                                        | Road X Slope (%)      | N/A  | N/A  | Clear Space to XWalk (in)   | N/A  |  |  |
| N/A                                    | Any Obstructions?     | N/A  | N/A  | Storm Grate/Utility Hazard? | N/A  |  |  |
|                                        | Obstruction Type      |      |      | Storm Grate/Utility Type    |      |  |  |
|                                        |                       | N/A  |      |                             | N/A  |  |  |
|                                        |                       |      | Yes  | Surface Condition? (G/P)    | Good |  |  |