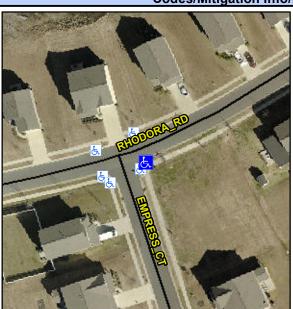

## **Access Compliance Report Public Rights-of-Way** (Curb Ramps)

Intersection ID: 50603 Main Street: RHODORA\_RD **Cross Street: EMPRESS\_CT** Location: SE **Overall Compliance: No Severity Score:** ADA ID: 3E3345FB31E6 Ramp Type: Perp Initial Pass/Fail: Fail 10