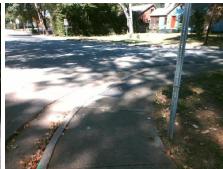

Surveyor Notes:

N/A

PROW/ADA:

Not Found, R304.2.2

Total Cost: \$ 3200.00

| Fleid Measurements/Component Compilance |                       |       |                        |                             |      |
|-----------------------------------------|-----------------------|-------|------------------------|-----------------------------|------|
| Compliance Description                  |                       | Data  | Compliance Description |                             | Data |
| N/A                                     | Ramp Length (in)      | 60.0  | No                     | Ramp Slope (%)              | 13.8 |
| Yes                                     | Ramp Width (in)       | 48.0  | Yes                    | Ramp XSlope (%)             | 1.5  |
| N/A                                     | Flare Type LT         | N/A   | N/A                    | Flare Type RT               | N/A  |
| N/A                                     | Flare Slope LT (%)    | N/A   | N/A                    | Flare Slope RT (%)          | N/A  |
| N/A                                     | Flare Traversable LT? | N/A   | N/A                    | Flare Traversable RT?       | N/A  |
| N/A                                     | Landing Length (in)   | N/A   | N/A                    | DWS Provided?               | N/A  |
| N/A                                     | Landing Width (in)    | N/A   | N/A                    | DWS Contrast?               | N/A  |
| N/A                                     | Landing Slope (%)     | N/A   | N/A                    | DWS Length (in)             | N/A  |
| N/A                                     | Landing X Slope (%)   | N/A   | N/A                    | DWS Full Width?             | N/A  |
| N/A                                     | Landing Curb? (Y/N)   | N/A   | N/A                    | DWS Offset (in)             | N/A  |
| N/A                                     | Shared Landing?       | N/A   |                        |                             |      |
| N/A                                     | Gutter Ponding?       | N/A   | N/A                    | Gutter Slope (%)            | N/A  |
| N/A                                     | Gutter Lip Ht (in)    | N/A   | N/A                    | Gutter X Slope (%)          | N/A  |
| N/A                                     | Painted X Walk1?      | No    | N/A                    | Painted X Walk2?            | No   |
|                                         | X Walk 1 Direction    | To NW |                        | X Walk 2 Direction          | To W |
| N/A                                     | X Walk 1 Width (in)   | N/A   | N/A                    | X Walk 2 Width (in)         | N/A  |
|                                         | X Walk 1 Slope (%)    | 3.0   |                        | X Walk 2 Slope (%)          | 2.4  |
|                                         | X Walk 1 X Slope (%)  | 2.2   |                        | X Walk 2 X Slope (%)        | 1.0  |
| N/A                                     | Ramp inside XWalk1?   | N/A   | N/A                    | Ramp inside XWalk2?         | N/A  |
|                                         | Road Slope (%)        | 2.2   | N/A                    | Clear Space?                | N/A  |
|                                         | Road X Slope (%)      | 3.0   | N/A                    | Clear Space to XWalk (in)   | N/A  |
| N/A                                     | Any Obstructions?     | N/A   | N/A                    | Storm Grate/Utility Hazard? | N/A  |
|                                         | Obstruction Type      |       | l                      | Storm Grate/Utility Type    |      |
|                                         |                       | N/A   |                        |                             | N/A  |
|                                         |                       |       | Yes                    | Surface Condition? (G/P)    | Good |