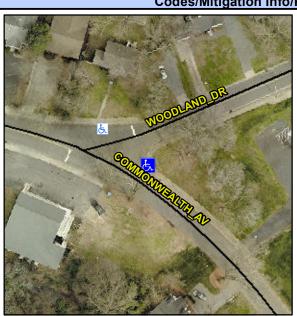

## Access Compliance Report Public Rights-of-Way (Curb Ramps)

Intersection ID: 14604 Main Street: COMMONWEALTH\_AV Cross Street: WOODLAND\_DR Location: SE

ADA ID: 3E339DEB29FA Ramp Type: PerpDiag Initial Pass/Fail: Fail Overall Compliance: No Severity Score: 25

## Field Measurements/Component Compliance

Street 1 Name
Stop Condition-Street 2
Street 2 Name
Stop Condition-Street 1

WOODLAND DR StopSign COMMONWEALTH AV StopSign Possible Solutions:

Remove & Replace Curb Ramp With Two New Directional Ramps or Equivalent.