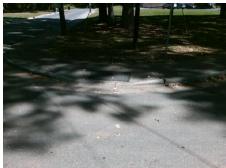

Surveyor Notes:

N/A

PROW/ADA:

Not Found, R304.2.2

Total Cost: \$ 3200.00

| Fleid Measurements/Component Compilance |                       |       |                        |                             |      |
|-----------------------------------------|-----------------------|-------|------------------------|-----------------------------|------|
| Compliance Description                  |                       | Data  | Compliance Description |                             | Data |
| N/A                                     | Ramp Length (in)      | 60.0  | No                     | Ramp Slope (%)              | 13.8 |
| Yes                                     | Ramp Width (in)       | 48.0  | Yes                    | Ramp XSlope (%)             | 1.5  |
| N/A                                     | Flare Type LT         | N/A   | N/A                    | Flare Type RT               | N/A  |
| N/A                                     | Flare Slope LT (%)    | N/A   | N/A                    | Flare Slope RT (%)          | N/A  |
| N/A                                     | Flare Traversable LT? | N/A   | N/A                    | Flare Traversable RT?       | N/A  |
| N/A                                     | Landing Length (in)   | N/A   | N/A                    | DWS Provided?               | N/A  |
| N/A                                     | Landing Width (in)    | N/A   | N/A                    | DWS Contrast?               | N/A  |
| N/A                                     | Landing Slope (%)     | N/A   | N/A                    | DWS Length (in)             | N/A  |
| N/A                                     | Landing X Slope (%)   | N/A   | N/A                    | DWS Full Width?             | N/A  |
| N/A                                     | Landing Curb? (Y/N)   | N/A   | N/A                    | DWS Offset (in)             | N/A  |
| N/A                                     | Shared Landing?       | N/A   |                        |                             |      |
| N/A                                     | Gutter Ponding?       | N/A   | N/A                    | Gutter Slope (%)            | N/A  |
| N/A                                     | Gutter Lip Ht (in)    | N/A   | N/A                    | Gutter X Slope (%)          | N/A  |
| N/A                                     | Painted X Walk1?      | No    | N/A                    | Painted X Walk2?            | No   |
|                                         | X Walk 1 Direction    | To NW |                        | X Walk 2 Direction          | To W |
| N/A                                     | X Walk 1 Width (in)   | N/A   | N/A                    | X Walk 2 Width (in)         | N/A  |
|                                         | X Walk 1 Slope (%)    | 3.0   |                        | X Walk 2 Slope (%)          | 2.4  |
|                                         | X Walk 1 X Slope (%)  | 2.2   |                        | X Walk 2 X Slope (%)        | 1.0  |
| N/A                                     | Ramp inside XWalk1?   | N/A   | N/A                    | Ramp inside XWalk2?         | N/A  |
|                                         | Road Slope (%)        | 2.2   | N/A                    | Clear Space?                | N/A  |
|                                         | Road X Slope (%)      | 3.0   | N/A                    | Clear Space to XWalk (in)   | N/A  |
| N/A                                     | Any Obstructions?     | N/A   | N/A                    | Storm Grate/Utility Hazard? | N/A  |
|                                         | Obstruction Type      |       | l                      | Storm Grate/Utility Type    |      |
|                                         |                       | N/A   |                        |                             | N/A  |
|                                         |                       |       | Yes                    | Surface Condition? (G/P)    | Good |