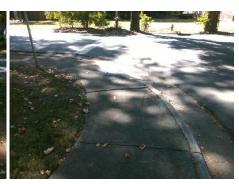

Surveyor Notes:

N/A

PROW/ADA:

Not Found, R304.2.2

Total Cost: \$ 3200.00

| Fleid Measurements/Component Compilance |                       |       |                        |                             |      |
|-----------------------------------------|-----------------------|-------|------------------------|-----------------------------|------|
| Compliance Description                  |                       | Data  | Compliance Description |                             | Data |
| N/A                                     | Ramp Length (in)      | 60.0  | No                     | Ramp Slope (%)              | 13.8 |
| Yes                                     | Ramp Width (in)       | 48.0  | Yes                    | Ramp XSlope (%)             | 1.5  |
| N/A                                     | Flare Type LT         | N/A   | N/A                    | Flare Type RT               | N/A  |
| N/A                                     | Flare Slope LT (%)    | N/A   | N/A                    | Flare Slope RT (%)          | N/A  |
| N/A                                     | Flare Traversable LT? | N/A   | N/A                    | Flare Traversable RT?       | N/A  |
| N/A                                     | Landing Length (in)   | N/A   | N/A                    | DWS Provided?               | N/A  |
| N/A                                     | Landing Width (in)    | N/A   | N/A                    | DWS Contrast?               | N/A  |
| N/A                                     | Landing Slope (%)     | N/A   | N/A                    | DWS Length (in)             | N/A  |
| N/A                                     | Landing X Slope (%)   | N/A   | N/A                    | DWS Full Width?             | N/A  |
| N/A                                     | Landing Curb? (Y/N)   | N/A   | N/A                    | DWS Offset (in)             | N/A  |
| N/A                                     | Shared Landing?       | N/A   |                        |                             |      |
| N/A                                     | Gutter Ponding?       | N/A   | N/A                    | Gutter Slope (%)            | N/A  |
| N/A                                     | Gutter Lip Ht (in)    | N/A   | N/A                    | Gutter X Slope (%)          | N/A  |
| N/A                                     | Painted X Walk1?      | No    | N/A                    | Painted X Walk2?            | No   |
|                                         | X Walk 1 Direction    | To NW |                        | X Walk 2 Direction          | To W |
| N/A                                     | X Walk 1 Width (in)   | N/A   | N/A                    | X Walk 2 Width (in)         | N/A  |
|                                         | X Walk 1 Slope (%)    | 3.0   |                        | X Walk 2 Slope (%)          | 2.4  |
|                                         | X Walk 1 X Slope (%)  | 2.2   |                        | X Walk 2 X Slope (%)        | 1.0  |
| N/A                                     | Ramp inside XWalk1?   | N/A   | N/A                    | Ramp inside XWalk2?         | N/A  |
|                                         | Road Slope (%)        | 2.2   | N/A                    | Clear Space?                | N/A  |
|                                         | Road X Slope (%)      | 3.0   | N/A                    | Clear Space to XWalk (in)   | N/A  |
| N/A                                     | Any Obstructions?     | N/A   | N/A                    | Storm Grate/Utility Hazard? | N/A  |
|                                         | Obstruction Type      |       | l                      | Storm Grate/Utility Type    |      |
|                                         |                       | N/A   |                        |                             | N/A  |
|                                         |                       |       | Yes                    | Surface Condition? (G/P)    | Good |