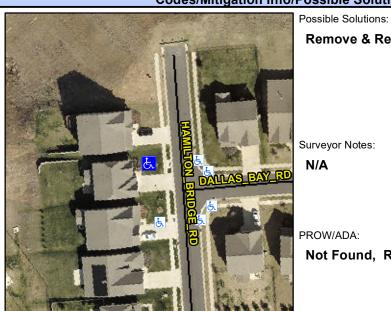

## **Access Compliance Report Public Rights-of-Way** (Curb Ramps)

Intersection ID: 53895 Main Street: DALLAS BAY RD Cross Street: HAMILTON\_BRIDGE\_RD Location: NW ADA ID: 3E3676D55535 Ramp Type: Perp Initial Pass/Fail: Fail **Overall Compliance: No** Severity Score: 21.25

## Field Measurements/Component Compliance

| Street 1 Name           | HAMILTON BRIDGE RD |
|-------------------------|--------------------|
| Stop Condition-Street 2 | None               |
| Street 2 Name           | N/A                |
| Stop Condition-Street 1 | N/A                |