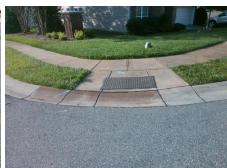

## **Access Compliance Report Public Rights-of-Way** (Curb Ramps)

Intersection ID: 46784 Main Street: MILLSTREAM RIDGE DR Cross Street: DOMINION\_VILLAGE\_DR Location: S ADA ID: 3E37BACF2ED2 Ramp Type: PerpDiag Initial Pass/Fail: Fail **Overall Compliance: No Severity Score:** 10

**Codes/Mitigation Info/Possible Solution** 

Street 1 Name Stop Condition-Street 2 Street 2 Name Stop Condition-Street 1 MILLSTREAM RIDGE DR None **DOMINION VILLAGE DR** StopSign

Possible Solutions: Remove & Replace Curb Ramp With **Two New Directional Ramps or** Equivalent. Surveyor Notes: N/A PROW/ADA: Not Found, R304.5.1, R304.5.3