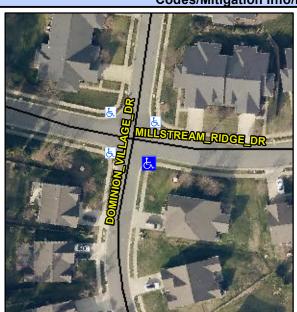

## **Access Compliance Report Public Rights-of-Way** (Curb Ramps)

Intersection ID: 46784 Main Street: MILLSTREAM RIDGE DR Cross Street: DOMINION\_VILLAGE\_DR Location: S ADA ID: 3E37BACF2ED2 Ramp Type: PerpDiag Initial Pass/Fail: Fail **Overall Compliance: No Severity Score:** 10

**Codes/Mitigation Info/Possible Solution** 

Street 1 Name Stop Condition-Street 2 Street 2 Name Stop Condition-Street 1 MILLSTREAM RIDGE DR None **DOMINION VILLAGE DR** StopSign

Possible Solutions: Remove & Replace Curb Ramp With **Two New Directional Ramps or** Equivalent. Surveyor Notes: N/A PROW/ADA: Not Found, R304.5.1, R304.5.3