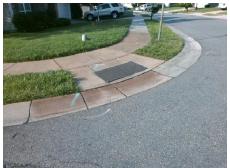

## **Access Compliance Report Public Rights-of-Way** (Curb Ramps)

Intersection ID: 46784 Main Street: MILLSTREAM RIDGE DR Cross Street: DOMINION\_VILLAGE\_DR Location: S ADA ID: 3E37BACF2ED2 Ramp Type: PerpDiag Initial Pass/Fail: Fail **Overall Compliance: No Severity Score:** 10

**Codes/Mitigation Info/Possible Solution** 

Street 1 Name Stop Condition-Street 2 Street 2 Name Stop Condition-Street 1 MILLSTREAM RIDGE DR None **DOMINION VILLAGE DR** StopSign

Possible Solutions: Remove & Replace Curb Ramp With **Two New Directional Ramps or** Equivalent. Surveyor Notes: N/A PROW/ADA: Not Found, R304.5.1, R304.5.3