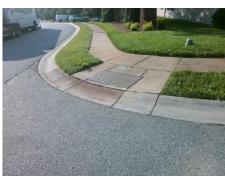

## **Access Compliance Report Public Rights-of-Way** (Curb Ramps)

Intersection ID: 46784 Main Street: MILLSTREAM RIDGE DR Cross Street: DOMINION\_VILLAGE\_DR Location: S ADA ID: 3E37BACF2ED2 Ramp Type: PerpDiag Initial Pass/Fail: Fail **Overall Compliance: No Severity Score:** 10

**Codes/Mitigation Info/Possible Solution** 

Street 1 Name Stop Condition-Street 2 Street 2 Name Stop Condition-Street 1 MILLSTREAM RIDGE DR None **DOMINION VILLAGE DR** StopSign

Possible Solutions: Remove & Replace Curb Ramp With **Two New Directional Ramps or** Equivalent. Surveyor Notes: N/A PROW/ADA: Not Found, R304.5.1, R304.5.3