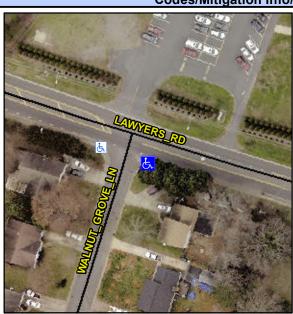

## **Access Compliance Report Public Rights-of-Way** (Curb Ramps)

Intersection ID: 15805 Main Street: LAWYERS RD Cross Street: WALNUT\_GROVE\_LN Location: SE ADA ID: 3E3DC1899FB4 Ramp Type: PerpDiag Initial Pass/Fail: Fail **Overall Compliance: No Severity Score:** 25

**Codes/Mitigation Info/Possible Solution** 

N/A

Street 1 Name Stop Condition-Street 2 Street 2 Name Stop Condition-Street 1

LAWYERS RD None **WALNUT GROVE LN** StopSign Possible Solutions: **Remove & Replace Curb Ramp With** Two New Directional Ramps or Equivalent. Surveyor Notes: PROW/ADA: R304.2.2