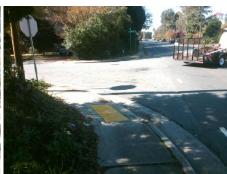

## **Access Compliance Report Public Rights-of-Way** (Curb Ramps)

Intersection ID: 15805 Main Street: LAWYERS RD Cross Street: WALNUT\_GROVE\_LN Location: SE ADA ID: 3E3DC1899FB4 Ramp Type: PerpDiag Initial Pass/Fail: Fail **Overall Compliance: No Severity Score:** 25

**Codes/Mitigation Info/Possible Solution** 

N/A

Street 1 Name Stop Condition-Street 2 Street 2 Name Stop Condition-Street 1

LAWYERS RD None **WALNUT GROVE LN** StopSign Possible Solutions: **Remove & Replace Curb Ramp With** Two New Directional Ramps or Equivalent. Surveyor Notes: PROW/ADA: R304.2.2

Total Cost: 3200.00

| Field Measurements/Component Compliance |                         |                       |       |      |                             |       |
|-----------------------------------------|-------------------------|-----------------------|-------|------|-----------------------------|-------|
|                                         | Compliance Description  |                       | Data  | Comp | oliance Description         | Data  |
|                                         | N/A                     | Ramp Length (in)      | 53.0  | No   | Ramp Slope (%)              | 15.7  |
|                                         | Yes                     | Ramp Width (in)       | 56.0  | Yes  | Ramp XSlope (%)             | 1.1   |
|                                         | N/A                     | Flare Type LT         | N/A   | N/A  | Flare Type RT               | N/A   |
|                                         | N/A                     | Flare Slope LT (%)    | N/A   | N/A  | Flare Slope RT (%)          | N/A   |
|                                         | N/A                     | Flare Traversable LT? | N/A   | N/A  | Flare Traversable RT?       | N/A   |
|                                         | N/A                     | Landing Length (in)   | N/A   | N/A  | DWS Provided?               | N/A   |
|                                         | N/A                     | Landing Width (in)    | N/A   | N/A  | DWS Contrast?               | N/A   |
|                                         | N/A                     | Landing Slope (%)     | N/A   | N/A  | DWS Length (in)             | N/A   |
|                                         | N/A                     | Landing X Slope (%)   | N/A   | N/A  | DWS Full Width?             | N/A   |
|                                         | N/A                     | Landing Curb? (Y/N)   | N/A   | N/A  | DWS Offset (in)             | N/A   |
|                                         | N/A                     | Shared Landing?       | N/A   |      |                             |       |
|                                         | N/A                     | Gutter Ponding?       | N/A   | N/A  | Gutter Slope (%)            | N/A   |
|                                         | N/A                     | Gutter Lip Ht (in)    | N/A   | N/A  | Gutter X Slope (%)          | N/A   |
|                                         | N/A                     | Painted X Walk1?      | No    | N/A  | Painted X Walk2?            | No    |
|                                         |                         | X Walk 1 Direction    | To NE |      | X Walk 2 Direction          | To NW |
|                                         | N/A                     | X Walk 1 Width (in)   | N/A   | N/A  | X Walk 2 Width (in)         | N/A   |
|                                         |                         | X Walk 1 Slope (%)    | 2.6   |      | X Walk 2 Slope (%)          | 2.6   |
|                                         |                         | X Walk 1 X Slope (%)  | 3.2   |      | X Walk 2 X Slope (%)        | 1.2   |
|                                         | N/A                     | Ramp inside XWalk1?   | N/A   | N/A  | Ramp inside XWalk2?         | N/A   |
|                                         |                         | Road Slope (%)        | 1.2   | N/A  | Clear Space?                | N/A   |
|                                         |                         | Road X Slope (%)      | 3.7   | N/A  | Clear Space to XWalk (in)   | N/A   |
|                                         | N/A                     | Any Obstructions?     | N/A   | N/A  | Storm Grate/Utility Hazard? | N/A   |
|                                         |                         | Obstruction Type      |       |      | Storm Grate/Utility Type    |       |
|                                         |                         |                       | N/A   |      |                             | N/A   |
|                                         |                         |                       |       | Yes  | Surface Condition? (G/P)    | Good  |
| T con                                   | ALCO THE REAL PROPERTY. |                       |       |      |                             |       |