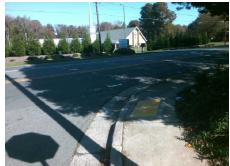

## **Access Compliance Report Public Rights-of-Way** (Curb Ramps)

Intersection ID: 15805 Main Street: LAWYERS RD Cross Street: WALNUT\_GROVE\_LN Location: SE ADA ID: 3E3DC1899FB4 Ramp Type: PerpDiag Initial Pass/Fail: Fail **Overall Compliance: No Severity Score:** 25

**Codes/Mitigation Info/Possible Solution** 

N/A

Street 1 Name Stop Condition-Street 2 Street 2 Name Stop Condition-Street 1

LAWYERS RD None **WALNUT GROVE LN** StopSign Possible Solutions: **Remove & Replace Curb Ramp With** Two New Directional Ramps or Equivalent. Surveyor Notes: PROW/ADA: R304.2.2

Total Cost: 3200.00

| Field Measurements/Component Compliance |                         |                       |       |      |                             |       |
|-----------------------------------------|-------------------------|-----------------------|-------|------|-----------------------------|-------|
|                                         | Compliance Description  |                       | Data  | Comp | oliance Description         | Data  |
|                                         | N/A                     | Ramp Length (in)      | 53.0  | No   | Ramp Slope (%)              | 15.7  |
|                                         | Yes                     | Ramp Width (in)       | 56.0  | Yes  | Ramp XSlope (%)             | 1.1   |
|                                         | N/A                     | Flare Type LT         | N/A   | N/A  | Flare Type RT               | N/A   |
|                                         | N/A                     | Flare Slope LT (%)    | N/A   | N/A  | Flare Slope RT (%)          | N/A   |
|                                         | N/A                     | Flare Traversable LT? | N/A   | N/A  | Flare Traversable RT?       | N/A   |
|                                         | N/A                     | Landing Length (in)   | N/A   | N/A  | DWS Provided?               | N/A   |
|                                         | N/A                     | Landing Width (in)    | N/A   | N/A  | DWS Contrast?               | N/A   |
|                                         | N/A                     | Landing Slope (%)     | N/A   | N/A  | DWS Length (in)             | N/A   |
|                                         | N/A                     | Landing X Slope (%)   | N/A   | N/A  | DWS Full Width?             | N/A   |
|                                         | N/A                     | Landing Curb? (Y/N)   | N/A   | N/A  | DWS Offset (in)             | N/A   |
|                                         | N/A                     | Shared Landing?       | N/A   |      |                             |       |
|                                         | N/A                     | Gutter Ponding?       | N/A   | N/A  | Gutter Slope (%)            | N/A   |
|                                         | N/A                     | Gutter Lip Ht (in)    | N/A   | N/A  | Gutter X Slope (%)          | N/A   |
|                                         | N/A                     | Painted X Walk1?      | No    | N/A  | Painted X Walk2?            | No    |
|                                         |                         | X Walk 1 Direction    | To NE |      | X Walk 2 Direction          | To NW |
|                                         | N/A                     | X Walk 1 Width (in)   | N/A   | N/A  | X Walk 2 Width (in)         | N/A   |
|                                         |                         | X Walk 1 Slope (%)    | 2.6   |      | X Walk 2 Slope (%)          | 2.6   |
|                                         |                         | X Walk 1 X Slope (%)  | 3.2   |      | X Walk 2 X Slope (%)        | 1.2   |
|                                         | N/A                     | Ramp inside XWalk1?   | N/A   | N/A  | Ramp inside XWalk2?         | N/A   |
|                                         |                         | Road Slope (%)        | 1.2   | N/A  | Clear Space?                | N/A   |
|                                         |                         | Road X Slope (%)      | 3.7   | N/A  | Clear Space to XWalk (in)   | N/A   |
|                                         | N/A                     | Any Obstructions?     | N/A   | N/A  | Storm Grate/Utility Hazard? | N/A   |
|                                         |                         | Obstruction Type      |       |      | Storm Grate/Utility Type    |       |
|                                         |                         |                       | N/A   |      |                             | N/A   |
|                                         |                         |                       |       | Yes  | Surface Condition? (G/P)    | Good  |
| T con                                   | ALCO THE REAL PROPERTY. |                       |       |      |                             |       |