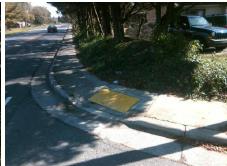

## **Access Compliance Report Public Rights-of-Way** (Curb Ramps)

Intersection ID: 15805 Main Street: LAWYERS RD Cross Street: WALNUT\_GROVE\_LN Location: SE ADA ID: 3E3DC1899FB4 Ramp Type: PerpDiag Initial Pass/Fail: Fail **Overall Compliance: No Severity Score:** 25

**Codes/Mitigation Info/Possible Solution** 

N/A

Street 1 Name Stop Condition-Street 2 Street 2 Name Stop Condition-Street 1

LAWYERS RD None **WALNUT GROVE LN** StopSign Possible Solutions: **Remove & Replace Curb Ramp With** Two New Directional Ramps or Equivalent. Surveyor Notes: PROW/ADA: R304.2.2

Total Cost: 3200.00

| Field Measurements/Component Compliance |                         |                       |       |      |                             |       |
|-----------------------------------------|-------------------------|-----------------------|-------|------|-----------------------------|-------|
|                                         | Compliance Description  |                       | Data  | Comp | oliance Description         | Data  |
|                                         | N/A                     | Ramp Length (in)      | 53.0  | No   | Ramp Slope (%)              | 15.7  |
|                                         | Yes                     | Ramp Width (in)       | 56.0  | Yes  | Ramp XSlope (%)             | 1.1   |
|                                         | N/A                     | Flare Type LT         | N/A   | N/A  | Flare Type RT               | N/A   |
|                                         | N/A                     | Flare Slope LT (%)    | N/A   | N/A  | Flare Slope RT (%)          | N/A   |
|                                         | N/A                     | Flare Traversable LT? | N/A   | N/A  | Flare Traversable RT?       | N/A   |
|                                         | N/A                     | Landing Length (in)   | N/A   | N/A  | DWS Provided?               | N/A   |
|                                         | N/A                     | Landing Width (in)    | N/A   | N/A  | DWS Contrast?               | N/A   |
|                                         | N/A                     | Landing Slope (%)     | N/A   | N/A  | DWS Length (in)             | N/A   |
|                                         | N/A                     | Landing X Slope (%)   | N/A   | N/A  | DWS Full Width?             | N/A   |
|                                         | N/A                     | Landing Curb? (Y/N)   | N/A   | N/A  | DWS Offset (in)             | N/A   |
|                                         | N/A                     | Shared Landing?       | N/A   |      |                             |       |
|                                         | N/A                     | Gutter Ponding?       | N/A   | N/A  | Gutter Slope (%)            | N/A   |
|                                         | N/A                     | Gutter Lip Ht (in)    | N/A   | N/A  | Gutter X Slope (%)          | N/A   |
|                                         | N/A                     | Painted X Walk1?      | No    | N/A  | Painted X Walk2?            | No    |
|                                         |                         | X Walk 1 Direction    | To NE |      | X Walk 2 Direction          | To NW |
|                                         | N/A                     | X Walk 1 Width (in)   | N/A   | N/A  | X Walk 2 Width (in)         | N/A   |
|                                         |                         | X Walk 1 Slope (%)    | 2.6   |      | X Walk 2 Slope (%)          | 2.6   |
|                                         |                         | X Walk 1 X Slope (%)  | 3.2   |      | X Walk 2 X Slope (%)        | 1.2   |
|                                         | N/A                     | Ramp inside XWalk1?   | N/A   | N/A  | Ramp inside XWalk2?         | N/A   |
|                                         |                         | Road Slope (%)        | 1.2   | N/A  | Clear Space?                | N/A   |
|                                         |                         | Road X Slope (%)      | 3.7   | N/A  | Clear Space to XWalk (in)   | N/A   |
|                                         | N/A                     | Any Obstructions?     | N/A   | N/A  | Storm Grate/Utility Hazard? | N/A   |
|                                         |                         | Obstruction Type      |       |      | Storm Grate/Utility Type    |       |
|                                         |                         |                       | N/A   |      |                             | N/A   |
|                                         |                         |                       |       | Yes  | Surface Condition? (G/P)    | Good  |
| T con                                   | ALCO THE REAL PROPERTY. |                       |       |      |                             |       |