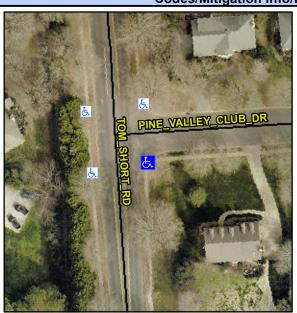

## **Access Compliance Report Public Rights-of-Way** (Curb Ramps)

Intersection ID: 28259 Main Street: PINE\_VALLEY\_CLUB\_DR **Cross Street: TOM SHORT RD** Location: SE Ramp Type: PerpDiag Initial Pass/Fail: Fail **Overall Compliance: No Severity Score:** 35 ADA ID: 3E40479646E7

**Codes/Mitigation Info/Possible Solution** 

Street 1 Name Stop Condition-Street 2 Street 2 Name Stop Condition-Street 1 PINE VALLEY CLUB DR StopSign TOM SHORT RD None

Possible Solutions: **Remove & Replace Curb Ramp With** Two New Directional Ramps or Equivalent. Surveyor Notes: N/A PROW/ADA: Not Found, R304.5.1, R304.2.2, R304.5.3