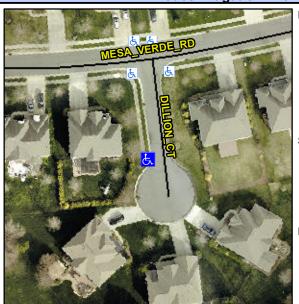

## Access Compliance Report Public Rights-of-Way (Curb Ramps)

Intersection ID: 10024902 Main Street: DILLION\_CT Cross Street: N/A Location: NW

ADA ID: 3E4B6E60EF66 Ramp Type: Perp Initial Pass/Fail: Fail Overall Compliance: No Severity Score: 13.75

## Codes/Mitigation Info/Possible Solution

Street 1 Name DILLION CT
Stop Condition-Street 2 None
Street 2 Name N/A
Stop Condition-Street 1 N/A

| OSSIDIE SCIULIOII             |    |
|-------------------------------|----|
| Possible Solutions:           | С  |
| Remove & Replace Entire Ramp. | N. |
|                               | Y  |
|                               | N  |
|                               | N. |
|                               | N  |
|                               | N  |
| Surveyor Notes:               | N  |
| N/A                           | N  |
|                               | N. |
|                               | N  |
|                               | N  |
| PROW/ADA:                     | N  |
| Not Found, R304.2.2, R304.5.3 | N  |
|                               | N  |
|                               | N  |
|                               | N  |
|                               |    |