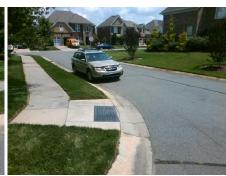

## Access Compliance Report Public Rights-of-Way (Curb Ramps)

Intersection ID: 10024902 Main Street: DILLION\_CT Cross Street: N/A Location: NW

ADA ID: 3E4B6E60EF66 Ramp Type: Perp Initial Pass/Fail: Fail Overall Compliance: No Severity Score: 13.75

Total Cost:

1850.00

| Field Measurements/Component Compliance |                       |      |      |                             |      |  |
|-----------------------------------------|-----------------------|------|------|-----------------------------|------|--|
| Compl                                   | iance Description     | Data | Comp | liance Description          | Data |  |
| N/A                                     | Ramp Length (in)      | 54.0 | No   | Ramp Slope (%)              | 8.6  |  |
| Yes                                     | Ramp Width (in)       | 48.0 | No   | Ramp XSlope (%)             | 3.4  |  |
| N/A                                     | Flare Type LT         | N/A  | N/A  | Flare Type RT               | N/A  |  |
| N/A                                     | Flare Slope LT (%)    | N/A  | N/A  | Flare Slope RT (%)          | N/A  |  |
| N/A                                     | Flare Traversable LT? | N/A  | N/A  | Flare Traversable RT?       | N/A  |  |
| N/A                                     | Landing Length (in)   | N/A  | N/A  | DWS Provided?               | N/A  |  |
| N/A                                     | Landing Width (in)    | N/A  | N/A  | DWS Contrast?               | N/A  |  |
| N/A                                     | Landing Slope (%)     | N/A  | N/A  | DWS Length (in)             | N/A  |  |
| N/A                                     | Landing X Slope (%)   | N/A  | N/A  | DWS Full Width?             | N/A  |  |
| N/A                                     | Landing Curb? (Y/N)   | N/A  | N/A  | DWS Offset (in)             | N/A  |  |
| N/A                                     | Shared Landing?       | N/A  |      |                             |      |  |
| N/A                                     | Gutter Ponding?       | N/A  | N/A  | Gutter Slope (%)            | N/A  |  |
| N/A                                     | Gutter Lip Ht (in)    | N/A  | N/A  | Gutter X Slope (%)          | N/A  |  |
| N/A                                     | Painted X Walk1?      | No   | N/A  | Painted X Walk2?            | N/A  |  |
|                                         | X Walk 1 Direction    | To E |      | X Walk 2 Direction          | N/A  |  |
| N/A                                     | X Walk 1 Width (in)   | N/A  | N/A  | X Walk 2 Width (in)         | N/A  |  |
|                                         | X Walk 1 Slope (%)    | 0.9  |      | X Walk 2 Slope (%)          | N/A  |  |
|                                         | X Walk 1 X Slope (%)  | 2.3  |      | X Walk 2 X Slope (%)        | N/A  |  |
| N/A                                     | Ramp inside XWalk1?   | N/A  | N/A  | Ramp inside XWalk2?         | N/A  |  |
|                                         | Road Slope (%)        | N/A  | N/A  | Clear Space?                | N/A  |  |
|                                         | Road X Slope (%)      | N/A  | N/A  | Clear Space to XWalk (in)   | N/A  |  |
| N/A                                     | Any Obstructions?     | N/A  | N/A  | Storm Grate/Utility Hazard? | N/A  |  |
|                                         | Obstruction Type      |      |      | Storm Grate/Utility Type    |      |  |
|                                         |                       | N/A  |      |                             | N/A  |  |
|                                         |                       |      | Yes  | Surface Condition? (G/P)    | Good |  |