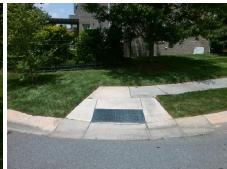

## Access Compliance Report Public Rights-of-Way (Curb Ramps)

Intersection ID: 10024902 Main Street: DILLION\_CT Cross Street: N/A Location: NW

ADA ID: 3E4B6E60EF66 Ramp Type: Perp Initial Pass/Fail: Fail Overall Compliance: No Severity Score: 13.75

Total Cost:

1850.00

| Field Measurements/Component Compliance |                       |      |      |                             |      |  |
|-----------------------------------------|-----------------------|------|------|-----------------------------|------|--|
| Compl                                   | iance Description     | Data | Comp | liance Description          | Data |  |
| N/A                                     | Ramp Length (in)      | 54.0 | No   | Ramp Slope (%)              | 8.6  |  |
| Yes                                     | Ramp Width (in)       | 48.0 | No   | Ramp XSlope (%)             | 3.4  |  |
| N/A                                     | Flare Type LT         | N/A  | N/A  | Flare Type RT               | N/A  |  |
| N/A                                     | Flare Slope LT (%)    | N/A  | N/A  | Flare Slope RT (%)          | N/A  |  |
| N/A                                     | Flare Traversable LT? | N/A  | N/A  | Flare Traversable RT?       | N/A  |  |
| N/A                                     | Landing Length (in)   | N/A  | N/A  | DWS Provided?               | N/A  |  |
| N/A                                     | Landing Width (in)    | N/A  | N/A  | DWS Contrast?               | N/A  |  |
| N/A                                     | Landing Slope (%)     | N/A  | N/A  | DWS Length (in)             | N/A  |  |
| N/A                                     | Landing X Slope (%)   | N/A  | N/A  | DWS Full Width?             | N/A  |  |
| N/A                                     | Landing Curb? (Y/N)   | N/A  | N/A  | DWS Offset (in)             | N/A  |  |
| N/A                                     | Shared Landing?       | N/A  |      |                             |      |  |
| N/A                                     | Gutter Ponding?       | N/A  | N/A  | Gutter Slope (%)            | N/A  |  |
| N/A                                     | Gutter Lip Ht (in)    | N/A  | N/A  | Gutter X Slope (%)          | N/A  |  |
| N/A                                     | Painted X Walk1?      | No   | N/A  | Painted X Walk2?            | N/A  |  |
|                                         | X Walk 1 Direction    | To E |      | X Walk 2 Direction          | N/A  |  |
| N/A                                     | X Walk 1 Width (in)   | N/A  | N/A  | X Walk 2 Width (in)         | N/A  |  |
|                                         | X Walk 1 Slope (%)    | 0.9  |      | X Walk 2 Slope (%)          | N/A  |  |
|                                         | X Walk 1 X Slope (%)  | 2.3  |      | X Walk 2 X Slope (%)        | N/A  |  |
| N/A                                     | Ramp inside XWalk1?   | N/A  | N/A  | Ramp inside XWalk2?         | N/A  |  |
|                                         | Road Slope (%)        | N/A  | N/A  | Clear Space?                | N/A  |  |
|                                         | Road X Slope (%)      | N/A  | N/A  | Clear Space to XWalk (in)   | N/A  |  |
| N/A                                     | Any Obstructions?     | N/A  | N/A  | Storm Grate/Utility Hazard? | N/A  |  |
|                                         | Obstruction Type      |      |      | Storm Grate/Utility Type    |      |  |
|                                         |                       | N/A  |      |                             | N/A  |  |
|                                         |                       |      | Yes  | Surface Condition? (G/P)    | Good |  |