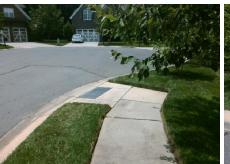

## Access Compliance Report Public Rights-of-Way (Curb Ramps)

Intersection ID: 10024902 Main Street: DILLION\_CT Cross Street: N/A Location: NW

ADA ID: 3E4B6E60EF66 Ramp Type: Perp Initial Pass/Fail: Fail Overall Compliance: No Severity Score: 13.75

Total Cost:

1850.00

| Field Measurements/Component Compliance |                       |      |      |                             |      |  |
|-----------------------------------------|-----------------------|------|------|-----------------------------|------|--|
| Compl                                   | iance Description     | Data | Comp | liance Description          | Data |  |
| N/A                                     | Ramp Length (in)      | 54.0 | No   | Ramp Slope (%)              | 8.6  |  |
| Yes                                     | Ramp Width (in)       | 48.0 | No   | Ramp XSlope (%)             | 3.4  |  |
| N/A                                     | Flare Type LT         | N/A  | N/A  | Flare Type RT               | N/A  |  |
| N/A                                     | Flare Slope LT (%)    | N/A  | N/A  | Flare Slope RT (%)          | N/A  |  |
| N/A                                     | Flare Traversable LT? | N/A  | N/A  | Flare Traversable RT?       | N/A  |  |
| N/A                                     | Landing Length (in)   | N/A  | N/A  | DWS Provided?               | N/A  |  |
| N/A                                     | Landing Width (in)    | N/A  | N/A  | DWS Contrast?               | N/A  |  |
| N/A                                     | Landing Slope (%)     | N/A  | N/A  | DWS Length (in)             | N/A  |  |
| N/A                                     | Landing X Slope (%)   | N/A  | N/A  | DWS Full Width?             | N/A  |  |
| N/A                                     | Landing Curb? (Y/N)   | N/A  | N/A  | DWS Offset (in)             | N/A  |  |
| N/A                                     | Shared Landing?       | N/A  |      |                             |      |  |
| N/A                                     | Gutter Ponding?       | N/A  | N/A  | Gutter Slope (%)            | N/A  |  |
| N/A                                     | Gutter Lip Ht (in)    | N/A  | N/A  | Gutter X Slope (%)          | N/A  |  |
| N/A                                     | Painted X Walk1?      | No   | N/A  | Painted X Walk2?            | N/A  |  |
|                                         | X Walk 1 Direction    | To E |      | X Walk 2 Direction          | N/A  |  |
| N/A                                     | X Walk 1 Width (in)   | N/A  | N/A  | X Walk 2 Width (in)         | N/A  |  |
|                                         | X Walk 1 Slope (%)    | 0.9  |      | X Walk 2 Slope (%)          | N/A  |  |
|                                         | X Walk 1 X Slope (%)  | 2.3  |      | X Walk 2 X Slope (%)        | N/A  |  |
| N/A                                     | Ramp inside XWalk1?   | N/A  | N/A  | Ramp inside XWalk2?         | N/A  |  |
|                                         | Road Slope (%)        | N/A  | N/A  | Clear Space?                | N/A  |  |
|                                         | Road X Slope (%)      | N/A  | N/A  | Clear Space to XWalk (in)   | N/A  |  |
| N/A                                     | Any Obstructions?     | N/A  | N/A  | Storm Grate/Utility Hazard? | N/A  |  |
|                                         | Obstruction Type      |      |      | Storm Grate/Utility Type    |      |  |
|                                         |                       | N/A  |      |                             | N/A  |  |
|                                         |                       |      | Yes  | Surface Condition? (G/P)    | Good |  |