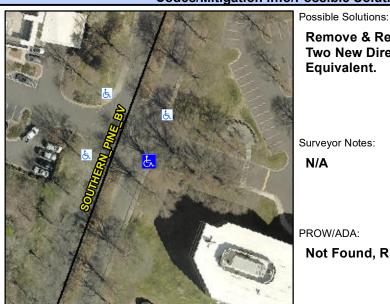

3.3

To NW

Cross Street: N/A Location: Intersection ID: 10038457 Main Street: SOUTHERN PINE BV

Ramp Type: PerpDiag Initial Pass/Fail: Fail **Overall Compliance: No** Severity Score: 26.25 ADA ID: 3E4EE840FFCC

**ENTRANCE** Street 1 Name StopSign Stop Condition-Street 2 Street 2 Name **SOUTHERN PINE BV** Stop Condition-Street 1

Remove & Replace Curb Ramp With Two New Directional Ramps or Equivalent.

Surveyor Notes:

N/A

PROW/ADA:

Not Found, R304.2.2, R304.5.3

| Yes | Ramp Width (in)       | 48.0  |
|-----|-----------------------|-------|
| N/A | Flare Type LT         | N/A   |
| N/A | Flare Slope LT (%)    | N/A   |
| N/A | Flare Traversable LT? | N/A   |
| N/A | Landing Length (in)   | N/A   |
| N/A | Landing Width (in)    | N/A   |
| N/A | Landing Slope (%)     | N/A   |
| N/A | Landing X Slope (%)   | N/A   |
| N/A | Landing Curb? (Y/N)   | N/A   |
| N/A | Shared Landing?       | N/A   |
| N/A | Gutter Ponding?       | N/A   |
| N/A | Gutter Lip Ht (in)    | N/A   |
| N/A | Painted X Walk1?      | No    |
|     | X Walk 1 Direction    | To NE |
| N/A | X Walk 1 Width (in)   | N/A   |
|     | X Walk 1 Slope (%)    | 4.3   |
|     | X Walk 1 X Slope (%)  | 0.1   |
| N/A | Ramp inside XWalk1?   | N/A   |
|     | Road Slope (%)        | 4.4   |
|     | Road X Slope (%)      | 4.1   |
| N/A | Any Obstructions?     | N/A   |
|     | Obstruction Type      |       |
|     |                       |       |