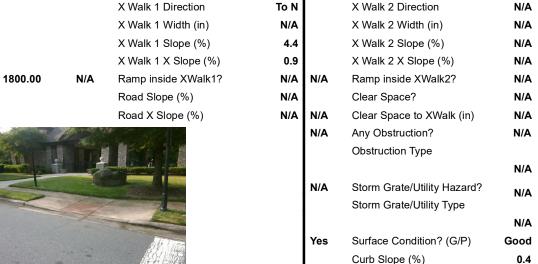

Compliance Description Possible Solutions: N/A Remove & Replace Entire Ramp. No Yes Yes N/A Yes Surveyor Notes: N/A LT RP < 5% N/A N/A N/A N/A PROW/ADA: N/A R304.5.1, R304.2.2, R304.5.3 N/A N/A N/A N/A N/A N/A