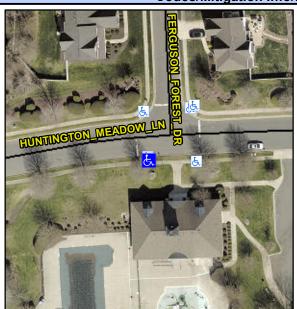

N/A

Intersection ID: 43664 Main Street: HUNTINGTON MEADOW LN Cross Street: FERGUSON FOREST DR SW Location: ADA ID: 3E5D6FE981B1 Ramp Type: Combination1 Initial Pass/Fail: Fail **Overall Compliance: No** Severity Score: 46.25