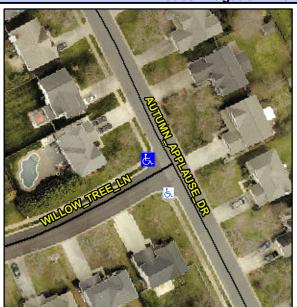

## Access Compliance Report Public Rights-of-Way (Curb Ramps)

Intersection ID: 28154 Main Street: AUTUMN\_APPLAUSE\_DR Cross Street: WILLOW\_TREE\_LN Location: NW

ADA ID: 3E5F0A29E6D9 Ramp Type: PerpDiag Initial Pass/Fail: Fail Overall Compliance: No Severity Score: 18.75