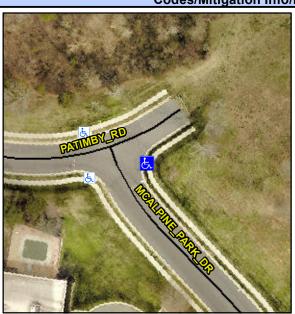

## **Access Compliance Report Public Rights-of-Way** (Curb Ramps)

Intersection ID: N/A Main Street: PATIMBY RD Cross Street: MCALPINE\_PARK\_DR Location: SE ADA ID: 3E618750D8F0 Ramp Type: PerpDiag Initial Pass/Fail: Fail **Overall Compliance: No** Severity Score: 13.75

**Codes/Mitigation Info/Possible Solution** 

Street 1 Name Stop Condition-Street 2 Street 2 Name Stop Condition-Street 1

**PATIMBY RD** None MCALPINE PARK DR StopSign

Possible Solutions: Remove & Replace Curb Ramp With **Two New Directional Ramps or** Equivalent. Surveyor Notes: N/A PROW/ADA: Not Found, R304.2.2, R304.5.3