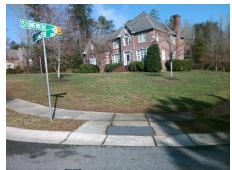

## **Access Compliance Report Public Rights-of-Way** (Curb Ramps)

Intersection ID: 30595 Main Street: LAMINGTON RD **Cross Street: STONEMEDE LN** Location: NW **ADA ID: 3E63FCE32F93** Ramp Type: PerpDiag Initial Pass/Fail: Fail **Overall Compliance: No Severity Score:** 10

**Codes/Mitigation Info/Possible Solution** 

Street 1 Name Stop Condition-Street 2 Street 2 Name Stop Condition-Street 1

**LAMINGTON RD** StopSign STONEMEDE LN None

Possible Solutions: Remove & Replace Curb Ramp With **Two New Directional Ramps or** Equivalent. Surveyor Notes: N/A PROW/ADA: Not Found, R304.5.1, R304.5.3