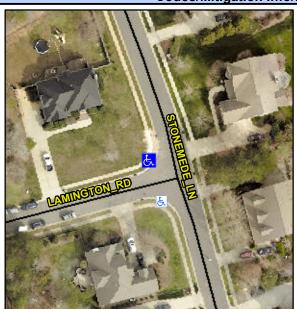

## **Access Compliance Report Public Rights-of-Way** (Curb Ramps)

Intersection ID: 30595 Main Street: LAMINGTON RD **Cross Street: STONEMEDE LN** Location: NW **ADA ID: 3E63FCE32F93** Ramp Type: PerpDiag Initial Pass/Fail: Fail **Overall Compliance: No Severity Score:** 10