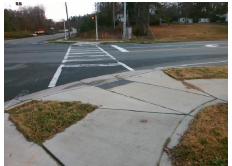

## Access Compliance Report Public Rights-of-Way (Curb Ramps)

Intersection ID: 52100Main Street:FRED\_D\_ALEXANDER\_BVCross Street:FREEDOM\_DRLocation:SWADA ID: 3E672573AFCARamp Type:PerpInitial Pass/Fail:FailOverall Compliance:NoSeverity Score:10

## Field Measurements/Component Compliance

Street 1 Name FREEDOM DR
Stop Condition-Street 2 Signal
Street 2 Name N/A
Stop Condition-Street 1 N/A

Total Cost: \$ 1850.00

| Field Measurements/Component Compliance |                       |       |     |                             |      |
|-----------------------------------------|-----------------------|-------|-----|-----------------------------|------|
| Compliance Description                  |                       | Data  |     | liance Description          | Data |
| N/A                                     | Ramp Length (in)      | 124.5 | Yes | Ramp Slope (%)              | 6.7  |
| No                                      | Ramp Width (in)       | 47.0  | No  | Ramp XSlope (%)             | 2.8  |
| N/A                                     | Flare Type LT         | N/A   | N/A | Flare Type RT               | N/A  |
| N/A                                     | Flare Slope LT (%)    | N/A   | N/A | Flare Slope RT (%)          | N/A  |
| N/A                                     | Flare Traversable LT? | N/A   | N/A | Flare Traversable RT?       | N/A  |
| N/A                                     | Landing Length (in)   | N/A   | N/A | DWS Provided?               | N/A  |
| N/A                                     | Landing Width (in)    | N/A   | N/A | DWS Contrast?               | N/A  |
| N/A                                     | Landing Slope (%)     | N/A   | N/A | DWS Length (in)             | N/A  |
| N/A                                     | Landing X Slope (%)   | N/A   | N/A | DWS Full Width?             | N/A  |
| N/A                                     | Landing Curb? (Y/N)   | N/A   | N/A | DWS Offset (in)             | N/A  |
| N/A                                     | Shared Landing?       | N/A   |     |                             |      |
| N/A                                     | Gutter Ponding?       | N/A   | N/A | Gutter Slope (%)            | N/A  |
| N/A                                     | Gutter Lip Ht (in)    | N/A   | N/A | Gutter X Slope (%)          | N/A  |
| N/A                                     | Painted X Walk1?      | Yes   | N/A | Painted X Walk2?            | N/A  |
|                                         | X Walk 1 Direction    | To NE |     | X Walk 2 Direction          | N/A  |
| N/A                                     | X Walk 1 Width (in)   | 113.0 | N/A | X Walk 2 Width (in)         | N/A  |
|                                         | X Walk 1 Slope (%)    | 3.8   |     | X Walk 2 Slope (%)          | N/A  |
|                                         | X Walk 1 X Slope (%)  | 1.3   |     | X Walk 2 X Slope (%)        | N/A  |
| N/A                                     | Ramp inside XWalk1?   | Yes   | N/A | Ramp inside XWalk2?         | N/A  |
|                                         | Road Slope (%)        | N/A   | N/A | Clear Space?                | N/A  |
|                                         | Road X Slope (%)      | N/A   | N/A | Clear Space to XWalk (in)   | N/A  |
| N/A                                     | Any Obstructions?     | N/A   | N/A | Storm Grate/Utility Hazard? | N/A  |
|                                         | Obstruction Type      |       |     | Storm Grate/Utility Type    |      |
|                                         |                       | N/A   |     |                             | N/A  |
|                                         |                       |       | Yes | Surface Condition? (G/P)    | Good |
|                                         |                       |       |     |                             |      |