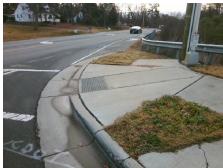

## Access Compliance Report Public Rights-of-Way (Curb Ramps)

Intersection ID: 52100Main Street:FRED\_D\_ALEXANDER\_BVCross Street:FREEDOM\_DRLocation:SWADA ID: 3E672573AFCARamp Type:PerpInitial Pass/Fail:FailOverall Compliance:NoSeverity Score:10

## Field Measurements/Component Compliance

Street 1 Name FREEDOM DR
Stop Condition-Street 2 Signal
Street 2 Name N/A
Stop Condition-Street 1 N/A

Total Cost: \$ 1850.00

| Field Measurements/Component Compliance |                       |       |     |                             |      |
|-----------------------------------------|-----------------------|-------|-----|-----------------------------|------|
| Compliance Description                  |                       | Data  |     | liance Description          | Data |
| N/A                                     | Ramp Length (in)      | 124.5 | Yes | Ramp Slope (%)              | 6.7  |
| No                                      | Ramp Width (in)       | 47.0  | No  | Ramp XSlope (%)             | 2.8  |
| N/A                                     | Flare Type LT         | N/A   | N/A | Flare Type RT               | N/A  |
| N/A                                     | Flare Slope LT (%)    | N/A   | N/A | Flare Slope RT (%)          | N/A  |
| N/A                                     | Flare Traversable LT? | N/A   | N/A | Flare Traversable RT?       | N/A  |
| N/A                                     | Landing Length (in)   | N/A   | N/A | DWS Provided?               | N/A  |
| N/A                                     | Landing Width (in)    | N/A   | N/A | DWS Contrast?               | N/A  |
| N/A                                     | Landing Slope (%)     | N/A   | N/A | DWS Length (in)             | N/A  |
| N/A                                     | Landing X Slope (%)   | N/A   | N/A | DWS Full Width?             | N/A  |
| N/A                                     | Landing Curb? (Y/N)   | N/A   | N/A | DWS Offset (in)             | N/A  |
| N/A                                     | Shared Landing?       | N/A   |     |                             |      |
| N/A                                     | Gutter Ponding?       | N/A   | N/A | Gutter Slope (%)            | N/A  |
| N/A                                     | Gutter Lip Ht (in)    | N/A   | N/A | Gutter X Slope (%)          | N/A  |
| N/A                                     | Painted X Walk1?      | Yes   | N/A | Painted X Walk2?            | N/A  |
|                                         | X Walk 1 Direction    | To NE |     | X Walk 2 Direction          | N/A  |
| N/A                                     | X Walk 1 Width (in)   | 113.0 | N/A | X Walk 2 Width (in)         | N/A  |
|                                         | X Walk 1 Slope (%)    | 3.8   |     | X Walk 2 Slope (%)          | N/A  |
|                                         | X Walk 1 X Slope (%)  | 1.3   |     | X Walk 2 X Slope (%)        | N/A  |
| N/A                                     | Ramp inside XWalk1?   | Yes   | N/A | Ramp inside XWalk2?         | N/A  |
|                                         | Road Slope (%)        | N/A   | N/A | Clear Space?                | N/A  |
|                                         | Road X Slope (%)      | N/A   | N/A | Clear Space to XWalk (in)   | N/A  |
| N/A                                     | Any Obstructions?     | N/A   | N/A | Storm Grate/Utility Hazard? | N/A  |
|                                         | Obstruction Type      |       |     | Storm Grate/Utility Type    |      |
|                                         |                       | N/A   |     |                             | N/A  |
|                                         |                       |       | Yes | Surface Condition? (G/P)    | Good |
|                                         |                       |       |     |                             |      |