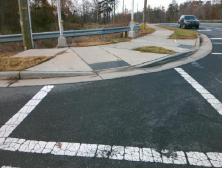

## Access Compliance Report Public Rights-of-Way (Curb Ramps)

Intersection ID: 52100Main Street:FRED\_D\_ALEXANDER\_BVCross Street:FREEDOM\_DRLocation:SWADA ID: 3E672573AFCARamp Type:PerpInitial Pass/Fail:FailOverall Compliance:NoSeverity Score:10

## Field Measurements/Component Compliance

Street 1 Name FREEDOM DR
Stop Condition-Street 2 Signal
Street 2 Name N/A
Stop Condition-Street 1 N/A

Total Cost: \$ 1850.00

| Field Measurements/Component Compliance |                       |       |     |                             |      |
|-----------------------------------------|-----------------------|-------|-----|-----------------------------|------|
| Compliance Description                  |                       | Data  |     | liance Description          | Data |
| N/A                                     | Ramp Length (in)      | 124.5 | Yes | Ramp Slope (%)              | 6.7  |
| No                                      | Ramp Width (in)       | 47.0  | No  | Ramp XSlope (%)             | 2.8  |
| N/A                                     | Flare Type LT         | N/A   | N/A | Flare Type RT               | N/A  |
| N/A                                     | Flare Slope LT (%)    | N/A   | N/A | Flare Slope RT (%)          | N/A  |
| N/A                                     | Flare Traversable LT? | N/A   | N/A | Flare Traversable RT?       | N/A  |
| N/A                                     | Landing Length (in)   | N/A   | N/A | DWS Provided?               | N/A  |
| N/A                                     | Landing Width (in)    | N/A   | N/A | DWS Contrast?               | N/A  |
| N/A                                     | Landing Slope (%)     | N/A   | N/A | DWS Length (in)             | N/A  |
| N/A                                     | Landing X Slope (%)   | N/A   | N/A | DWS Full Width?             | N/A  |
| N/A                                     | Landing Curb? (Y/N)   | N/A   | N/A | DWS Offset (in)             | N/A  |
| N/A                                     | Shared Landing?       | N/A   |     |                             |      |
| N/A                                     | Gutter Ponding?       | N/A   | N/A | Gutter Slope (%)            | N/A  |
| N/A                                     | Gutter Lip Ht (in)    | N/A   | N/A | Gutter X Slope (%)          | N/A  |
| N/A                                     | Painted X Walk1?      | Yes   | N/A | Painted X Walk2?            | N/A  |
|                                         | X Walk 1 Direction    | To NE |     | X Walk 2 Direction          | N/A  |
| N/A                                     | X Walk 1 Width (in)   | 113.0 | N/A | X Walk 2 Width (in)         | N/A  |
|                                         | X Walk 1 Slope (%)    | 3.8   |     | X Walk 2 Slope (%)          | N/A  |
|                                         | X Walk 1 X Slope (%)  | 1.3   |     | X Walk 2 X Slope (%)        | N/A  |
| N/A                                     | Ramp inside XWalk1?   | Yes   | N/A | Ramp inside XWalk2?         | N/A  |
|                                         | Road Slope (%)        | N/A   | N/A | Clear Space?                | N/A  |
|                                         | Road X Slope (%)      | N/A   | N/A | Clear Space to XWalk (in)   | N/A  |
| N/A                                     | Any Obstructions?     | N/A   | N/A | Storm Grate/Utility Hazard? | N/A  |
|                                         | Obstruction Type      |       |     | Storm Grate/Utility Type    |      |
|                                         |                       | N/A   |     |                             | N/A  |
|                                         |                       |       | Yes | Surface Condition? (G/P)    | Good |
|                                         |                       |       |     |                             |      |