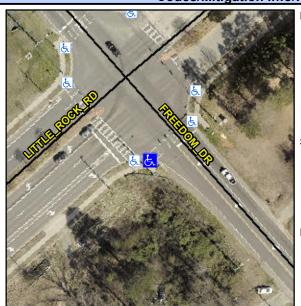

## Access Compliance Report Public Rights-of-Way (Curb Ramps)

Intersection ID: 52100Main Street:FRED\_D\_ALEXANDER\_BVCross Street:FREEDOM\_DRLocation:SWADA ID: 3E672573AFCARamp Type:PerpInitial Pass/Fail:FailOverall Compliance:NoSeverity Score:10

## Field Measurements/Component Compliance

Street 1 Name FREEDOM DR
Stop Condition-Street 2 Signal
Street 2 Name N/A
Stop Condition-Street 1 N/A

Total Cost: \$ 1850.00

| Field Measurements/Component Compliance |                       |       |     |                             |      |
|-----------------------------------------|-----------------------|-------|-----|-----------------------------|------|
| Compliance Description                  |                       | Data  |     | liance Description          | Data |
| N/A                                     | Ramp Length (in)      | 124.5 | Yes | Ramp Slope (%)              | 6.7  |
| No                                      | Ramp Width (in)       | 47.0  | No  | Ramp XSlope (%)             | 2.8  |
| N/A                                     | Flare Type LT         | N/A   | N/A | Flare Type RT               | N/A  |
| N/A                                     | Flare Slope LT (%)    | N/A   | N/A | Flare Slope RT (%)          | N/A  |
| N/A                                     | Flare Traversable LT? | N/A   | N/A | Flare Traversable RT?       | N/A  |
| N/A                                     | Landing Length (in)   | N/A   | N/A | DWS Provided?               | N/A  |
| N/A                                     | Landing Width (in)    | N/A   | N/A | DWS Contrast?               | N/A  |
| N/A                                     | Landing Slope (%)     | N/A   | N/A | DWS Length (in)             | N/A  |
| N/A                                     | Landing X Slope (%)   | N/A   | N/A | DWS Full Width?             | N/A  |
| N/A                                     | Landing Curb? (Y/N)   | N/A   | N/A | DWS Offset (in)             | N/A  |
| N/A                                     | Shared Landing?       | N/A   |     |                             |      |
| N/A                                     | Gutter Ponding?       | N/A   | N/A | Gutter Slope (%)            | N/A  |
| N/A                                     | Gutter Lip Ht (in)    | N/A   | N/A | Gutter X Slope (%)          | N/A  |
| N/A                                     | Painted X Walk1?      | Yes   | N/A | Painted X Walk2?            | N/A  |
|                                         | X Walk 1 Direction    | To NE |     | X Walk 2 Direction          | N/A  |
| N/A                                     | X Walk 1 Width (in)   | 113.0 | N/A | X Walk 2 Width (in)         | N/A  |
|                                         | X Walk 1 Slope (%)    | 3.8   |     | X Walk 2 Slope (%)          | N/A  |
|                                         | X Walk 1 X Slope (%)  | 1.3   |     | X Walk 2 X Slope (%)        | N/A  |
| N/A                                     | Ramp inside XWalk1?   | Yes   | N/A | Ramp inside XWalk2?         | N/A  |
|                                         | Road Slope (%)        | N/A   | N/A | Clear Space?                | N/A  |
|                                         | Road X Slope (%)      | N/A   | N/A | Clear Space to XWalk (in)   | N/A  |
| N/A                                     | Any Obstructions?     | N/A   | N/A | Storm Grate/Utility Hazard? | N/A  |
|                                         | Obstruction Type      |       |     | Storm Grate/Utility Type    |      |
|                                         |                       | N/A   |     |                             | N/A  |
|                                         |                       |       | Yes | Surface Condition? (G/P)    | Good |
|                                         |                       |       |     |                             |      |