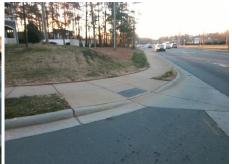

## Access Compliance Report Public Rights-of-Way (Curb Ramps)

| Intersection ID: 48696 Main Street: MONTGOMERY_GARDENS_DRCross Street: BEATTIES_FORD_RD |                         |                                             |         |                        |                                         |                             |                  | Location:                   | Е     |  |
|-----------------------------------------------------------------------------------------|-------------------------|---------------------------------------------|---------|------------------------|-----------------------------------------|-----------------------------|------------------|-----------------------------|-------|--|
| ADA ID: 3E67E68B91                                                                      | IDE Ramp Ty             | Ramp Type: PerpDiag                         |         |                        | nitial Pass/Fail: Fail Overall Complian |                             |                  | o Severity Score:           | 21.25 |  |
| Codes/Mitigation Info/Possible Solution                                                 |                         |                                             |         |                        | Field Measurements/Component Compliance |                             |                  |                             |       |  |
|                                                                                         | C STREETS BES           | Possible Solutions:                         |         | Compliance Description |                                         | Data Compliance Description |                  |                             | Data  |  |
| The bu                                                                                  |                         | Remove & Replace Curb Ramp                  | With    | N/A                    | Ramp Length (in)                        | 48.0                        | No               | Ramp Slope (%)              | 8.5   |  |
|                                                                                         |                         | Two New Directional Ramps or<br>Equivalent. |         | No                     | Ramp Width (in)                         | 45.0                        | Yes              | Ramp XSlope (%)             | 1.9   |  |
|                                                                                         |                         |                                             |         | N/A                    | Flare Type LT                           | N/A                         | N/A              | Flare Type RT               | N/A   |  |
|                                                                                         | A Starson A A           |                                             |         | N/A                    | Flare Slope LT (%)                      | N/A                         | N/A              | Flare Slope RT (%)          | N/A   |  |
|                                                                                         | ATTEOL .                |                                             |         | N/A                    | Flare Traversable LT?                   | N/A                         | N/A              | Flare Traversable RT?       | N/A   |  |
| the second                                                                              |                         |                                             |         | N/A                    | Landing Length (in)                     | N/A                         | N/A              | DWS Provided?               | N/A   |  |
|                                                                                         |                         | Surveyor Notes:                             |         | N/A                    | Landing Width (in)                      | N/A                         | N/A              | DWS Contrast?               | N/A   |  |
| 6                                                                                       | E. States               | N/A                                         |         | N/A                    | Landing Slope (%)                       | N/A                         | N/A              | DWS Length (in)             | N/A   |  |
|                                                                                         |                         |                                             | N/A     | Landing X Slope (%)    | N/A                                     | N/A                         | DWS Full Width?  | N/A                         |       |  |
| the second second                                                                       |                         |                                             | N/A     | Landing Curb? (Y/N)    | N/A                                     | N/A                         | DWS Offset (in)  | N/A                         |       |  |
|                                                                                         | 6                       |                                             |         | N/A                    | Shared Landing?                         | N/A                         |                  |                             |       |  |
|                                                                                         | PROW/ADA:               |                                             | N/A     | Gutter Ponding?        | N/A                                     | N/A                         | Gutter Slope (%) | N/A                         |       |  |
| Not Found, R304.5.1, R304.2.2                                                           |                         |                                             |         | N/A                    | Gutter Lip Ht (in)                      | N/A                         | N/A              | Gutter X Slope (%)          | N/A   |  |
|                                                                                         |                         |                                             |         | N/A                    | Painted X Walk1?                        | No                          | N/A              | Painted X Walk2?            | No    |  |
|                                                                                         |                         |                                             |         |                        | X Walk 1 Direction                      | To NW                       |                  | X Walk 2 Direction          | To SW |  |
|                                                                                         |                         |                                             |         | N/A                    | X Walk 1 Width (in)                     | N/A                         | N/A              | X Walk 2 Width (in)         | N/A   |  |
| Street 1 Name M                                                                         | IONTGOMERY GARDENS DR   |                                             |         |                        | X Walk 1 Slope (%)                      | 0.1                         |                  | X Walk 2 Slope (%)          | 2.3   |  |
| Stop Condition-Street 2                                                                 | StopSign                |                                             |         |                        | X Walk 1 X Slope (%)                    | 3.2                         |                  | X Walk 2 X Slope (%)        | 0.8   |  |
| Street 2 Name                                                                           | <b>BEATTIES FORD RD</b> |                                             |         | N/A                    | Ramp inside XWalk1?                     | N/A                         | N/A              | Ramp inside XWalk2?         | N/A   |  |
| Stop Condition-Street 1                                                                 | None                    |                                             |         |                        | Road Slope (%)                          | 3.4                         | N/A              | Clear Space?                | N/A   |  |
|                                                                                         |                         |                                             |         |                        | Road X Slope (%)                        | 1.6                         | N/A              | Clear Space to XWalk (in)   | N/A   |  |
|                                                                                         |                         |                                             |         | N/A                    | Any Obstructions?                       | N/A                         | N/A              | Storm Grate/Utility Hazard? | N/A   |  |
|                                                                                         |                         | Total Cost: \$                              | 3200.00 |                        | Obstruction Type                        |                             |                  | Storm Grate/Utility Type    |       |  |
|                                                                                         |                         |                                             |         |                        |                                         | N/A                         |                  |                             | N/A   |  |
| 1                                                                                       |                         |                                             |         |                        |                                         |                             | 1                |                             |       |  |