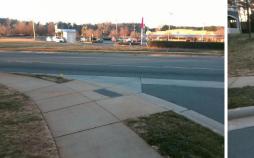

## Access Compliance Report Public Rights-of-Way (Curb Ramps)

| Intersection ID: 48696 Main Street: MONTGOMERY_GARDENS_DRCross Street: BEATTIES_FORD_RD |                         |                                             |         |                        |                                         |                             |                  | Location:                   | Е     |  |
|-----------------------------------------------------------------------------------------|-------------------------|---------------------------------------------|---------|------------------------|-----------------------------------------|-----------------------------|------------------|-----------------------------|-------|--|
| ADA ID: 3E67E68B91                                                                      | IDE Ramp Ty             | Ramp Type: PerpDiag                         |         |                        | nitial Pass/Fail: Fail Overall Complian |                             |                  | o Severity Score:           | 21.25 |  |
| Codes/Mitigation Info/Possible Solution                                                 |                         |                                             |         |                        | Field Measurements/Component Compliance |                             |                  |                             |       |  |
|                                                                                         | C STREETS BES           | Possible Solutions:                         |         | Compliance Description |                                         | Data Compliance Description |                  |                             | Data  |  |
| The bu                                                                                  |                         | Remove & Replace Curb Ramp                  | With    | N/A                    | Ramp Length (in)                        | 48.0                        | No               | Ramp Slope (%)              | 8.5   |  |
|                                                                                         |                         | Two New Directional Ramps or<br>Equivalent. |         | No                     | Ramp Width (in)                         | 45.0                        | Yes              | Ramp XSlope (%)             | 1.9   |  |
|                                                                                         |                         |                                             |         | N/A                    | Flare Type LT                           | N/A                         | N/A              | Flare Type RT               | N/A   |  |
|                                                                                         | A Starson A A           |                                             |         | N/A                    | Flare Slope LT (%)                      | N/A                         | N/A              | Flare Slope RT (%)          | N/A   |  |
|                                                                                         | ATTEOL .                |                                             |         | N/A                    | Flare Traversable LT?                   | N/A                         | N/A              | Flare Traversable RT?       | N/A   |  |
| the second                                                                              |                         |                                             |         | N/A                    | Landing Length (in)                     | N/A                         | N/A              | DWS Provided?               | N/A   |  |
|                                                                                         |                         | Surveyor Notes:                             |         | N/A                    | Landing Width (in)                      | N/A                         | N/A              | DWS Contrast?               | N/A   |  |
| 6                                                                                       | E. States               | N/A                                         |         | N/A                    | Landing Slope (%)                       | N/A                         | N/A              | DWS Length (in)             | N/A   |  |
|                                                                                         |                         |                                             | N/A     | Landing X Slope (%)    | N/A                                     | N/A                         | DWS Full Width?  | N/A                         |       |  |
| the second second                                                                       |                         |                                             | N/A     | Landing Curb? (Y/N)    | N/A                                     | N/A                         | DWS Offset (in)  | N/A                         |       |  |
|                                                                                         | 6                       |                                             |         | N/A                    | Shared Landing?                         | N/A                         |                  |                             |       |  |
|                                                                                         | PROW/ADA:               |                                             | N/A     | Gutter Ponding?        | N/A                                     | N/A                         | Gutter Slope (%) | N/A                         |       |  |
| Not Found, R304.5.1, R304.2.2                                                           |                         |                                             |         | N/A                    | Gutter Lip Ht (in)                      | N/A                         | N/A              | Gutter X Slope (%)          | N/A   |  |
|                                                                                         |                         |                                             |         | N/A                    | Painted X Walk1?                        | No                          | N/A              | Painted X Walk2?            | No    |  |
|                                                                                         |                         |                                             |         |                        | X Walk 1 Direction                      | To NW                       |                  | X Walk 2 Direction          | To SW |  |
|                                                                                         |                         |                                             |         | N/A                    | X Walk 1 Width (in)                     | N/A                         | N/A              | X Walk 2 Width (in)         | N/A   |  |
| Street 1 Name M                                                                         | IONTGOMERY GARDENS DR   |                                             |         |                        | X Walk 1 Slope (%)                      | 0.1                         |                  | X Walk 2 Slope (%)          | 2.3   |  |
| Stop Condition-Street 2                                                                 | StopSign                |                                             |         |                        | X Walk 1 X Slope (%)                    | 3.2                         |                  | X Walk 2 X Slope (%)        | 0.8   |  |
| Street 2 Name                                                                           | <b>BEATTIES FORD RD</b> |                                             |         | N/A                    | Ramp inside XWalk1?                     | N/A                         | N/A              | Ramp inside XWalk2?         | N/A   |  |
| Stop Condition-Street 1                                                                 | None                    |                                             |         |                        | Road Slope (%)                          | 3.4                         | N/A              | Clear Space?                | N/A   |  |
|                                                                                         |                         |                                             |         |                        | Road X Slope (%)                        | 1.6                         | N/A              | Clear Space to XWalk (in)   | N/A   |  |
|                                                                                         |                         |                                             |         | N/A                    | Any Obstructions?                       | N/A                         | N/A              | Storm Grate/Utility Hazard? | N/A   |  |
|                                                                                         |                         | Total Cost: \$                              | 3200.00 |                        | Obstruction Type                        |                             |                  | Storm Grate/Utility Type    |       |  |
|                                                                                         |                         |                                             |         |                        |                                         | N/A                         |                  |                             | N/A   |  |
| 1                                                                                       |                         |                                             |         |                        |                                         |                             | 1                |                             |       |  |