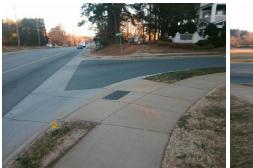

## Access Compliance Report Public Rights-of-Way (Curb Ramps)

| Intersection ID: 48696 Main Street: MONTGOMERY_GARDENS_DRCross Street: BEATTIES_FORD_RD |                         |                                             |         |                        |                                         |                             |                  | Location:                   | Е     |  |
|-----------------------------------------------------------------------------------------|-------------------------|---------------------------------------------|---------|------------------------|-----------------------------------------|-----------------------------|------------------|-----------------------------|-------|--|
| ADA ID: 3E67E68B91                                                                      | IDE Ramp Ty             | Ramp Type: PerpDiag                         |         |                        | nitial Pass/Fail: Fail Overall Complian |                             |                  | o Severity Score:           | 21.25 |  |
| Codes/Mitigation Info/Possible Solution                                                 |                         |                                             |         |                        | Field Measurements/Component Compliance |                             |                  |                             |       |  |
|                                                                                         | C STREETS BES           | Possible Solutions:                         |         | Compliance Description |                                         | Data Compliance Description |                  |                             | Data  |  |
| The bu                                                                                  |                         | Remove & Replace Curb Ramp                  | With    | N/A                    | Ramp Length (in)                        | 48.0                        | No               | Ramp Slope (%)              | 8.5   |  |
|                                                                                         |                         | Two New Directional Ramps or<br>Equivalent. |         | No                     | Ramp Width (in)                         | 45.0                        | Yes              | Ramp XSlope (%)             | 1.9   |  |
|                                                                                         |                         |                                             |         | N/A                    | Flare Type LT                           | N/A                         | N/A              | Flare Type RT               | N/A   |  |
|                                                                                         | A Starson A A           |                                             |         | N/A                    | Flare Slope LT (%)                      | N/A                         | N/A              | Flare Slope RT (%)          | N/A   |  |
|                                                                                         | ATTEOL .                |                                             |         | N/A                    | Flare Traversable LT?                   | N/A                         | N/A              | Flare Traversable RT?       | N/A   |  |
| the second                                                                              |                         |                                             |         | N/A                    | Landing Length (in)                     | N/A                         | N/A              | DWS Provided?               | N/A   |  |
|                                                                                         |                         | Surveyor Notes:                             |         | N/A                    | Landing Width (in)                      | N/A                         | N/A              | DWS Contrast?               | N/A   |  |
| 6                                                                                       | E. States               | N/A                                         |         | N/A                    | Landing Slope (%)                       | N/A                         | N/A              | DWS Length (in)             | N/A   |  |
|                                                                                         |                         |                                             | N/A     | Landing X Slope (%)    | N/A                                     | N/A                         | DWS Full Width?  | N/A                         |       |  |
| the second second                                                                       |                         |                                             | N/A     | Landing Curb? (Y/N)    | N/A                                     | N/A                         | DWS Offset (in)  | N/A                         |       |  |
|                                                                                         | 6                       |                                             |         | N/A                    | Shared Landing?                         | N/A                         |                  |                             |       |  |
|                                                                                         | PROW/ADA:               |                                             | N/A     | Gutter Ponding?        | N/A                                     | N/A                         | Gutter Slope (%) | N/A                         |       |  |
| Not Found, R304.5.1, R304.2.2                                                           |                         |                                             |         | N/A                    | Gutter Lip Ht (in)                      | N/A                         | N/A              | Gutter X Slope (%)          | N/A   |  |
|                                                                                         |                         |                                             |         | N/A                    | Painted X Walk1?                        | No                          | N/A              | Painted X Walk2?            | No    |  |
|                                                                                         |                         |                                             |         |                        | X Walk 1 Direction                      | To NW                       |                  | X Walk 2 Direction          | To SW |  |
|                                                                                         |                         |                                             |         | N/A                    | X Walk 1 Width (in)                     | N/A                         | N/A              | X Walk 2 Width (in)         | N/A   |  |
| Street 1 Name M                                                                         | IONTGOMERY GARDENS DR   |                                             |         |                        | X Walk 1 Slope (%)                      | 0.1                         |                  | X Walk 2 Slope (%)          | 2.3   |  |
| Stop Condition-Street 2                                                                 | StopSign                |                                             |         |                        | X Walk 1 X Slope (%)                    | 3.2                         |                  | X Walk 2 X Slope (%)        | 0.8   |  |
| Street 2 Name                                                                           | <b>BEATTIES FORD RD</b> |                                             |         | N/A                    | Ramp inside XWalk1?                     | N/A                         | N/A              | Ramp inside XWalk2?         | N/A   |  |
| Stop Condition-Street 1                                                                 | None                    |                                             |         |                        | Road Slope (%)                          | 3.4                         | N/A              | Clear Space?                | N/A   |  |
|                                                                                         |                         |                                             |         |                        | Road X Slope (%)                        | 1.6                         | N/A              | Clear Space to XWalk (in)   | N/A   |  |
|                                                                                         |                         |                                             |         | N/A                    | Any Obstructions?                       | N/A                         | N/A              | Storm Grate/Utility Hazard? | N/A   |  |
|                                                                                         |                         | Total Cost: \$                              | 3200.00 |                        | Obstruction Type                        |                             |                  | Storm Grate/Utility Type    |       |  |
|                                                                                         |                         |                                             |         |                        |                                         | N/A                         |                  |                             | N/A   |  |
| 1                                                                                       |                         |                                             |         |                        |                                         |                             | 1                |                             |       |  |