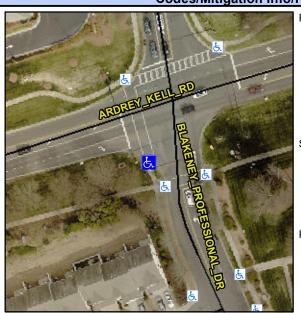

## Access Compliance Report Public Rights-of-Way (Curb Ramps)

Data

5.3

3.4

N/A

Good

Intersection ID: 28184Main Street: ARDREY\_KELL\_DRCross Street: BLAKENEY\_PROFESSIONAL\_DRLocation:SWADA ID: 3E696946986DRamp Type: PerpInitial Pass/Fail: FailOverall Compliance: NoSeverity Score:10

Storm Grate/Utility Type

Surface Condition? (G/P)

Storm Grate/Utility Hazard?

Clear Space?

Flare Traversable RT?

Flare Type RT

Street 1 Name ARDREY KELL RD
Stop Condition-Street 2 Signal
Street 2 Name N/A
Stop Condition-Street 1 N/A