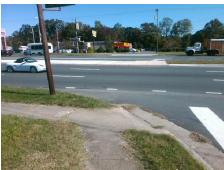

## Access Compliance Report Public Rights-of-Way (Curb Ramps)

Intersection ID: 18478 Main Street: E\_INDEPENDENCE\_BV Cross Street: WALLACE RD Location: NW

ADA ID: 3E69B61B0E2F Ramp Type: Perp Initial Pass/Fail: Fail Overall Compliance: No Severity Score: 25