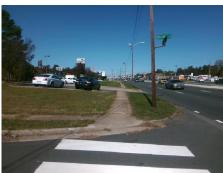

## Access Compliance Report Public Rights-of-Way (Curb Ramps)

Intersection ID: 18478 Main Street: E\_INDEPENDENCE\_BV Cross Street: WALLACE RD Location: NW

ADA ID: 3E69B61B0E2F Ramp Type: Perp Initial Pass/Fail: Fail Overall Compliance: No Severity Score: 25