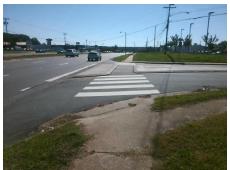

## Access Compliance Report Public Rights-of-Way (Curb Ramps)

Intersection ID: 18478 Main Street: E\_INDEPENDENCE\_BV Cross Street: WALLACE RD Location: NW

ADA ID: 3E69B61B0E2F Ramp Type: Perp Initial Pass/Fail: Fail Overall Compliance: No Severity Score: 25