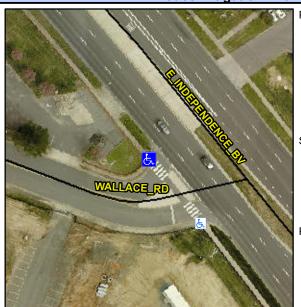

## Access Compliance Report Public Rights-of-Way (Curb Ramps)

Intersection ID: 18478 Main Street: E\_INDEPENDENCE\_BV Cross Street: WALLACE RD Location: NW

ADA ID: 3E69B61B0E2F Ramp Type: Perp Initial Pass/Fail: Fail Overall Compliance: No Severity Score: 25