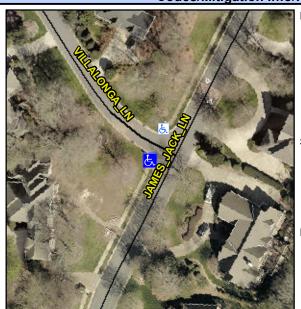

## **Access Compliance Report Public Rights-of-Way** (Curb Ramps)

Intersection ID: 27738 Main Street: JAMES JACK LN Cross Street: VILLALONGA LN Location: W

**Overall Compliance: No Severity Score:** ADA ID: 3E71342235D9 Ramp Type: PerpDiag Initial Pass/Fail: Fail 17.5