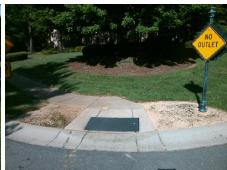

## Field Measurements/Component Compliance

Street 1 Name Stop Condition-Street 2 Street 2 Name Stop Condition-Street 1 **JAMES JACK LN** None **VILLALONGA LN**  Possible Solutions: Remove & Replace Curb Ramp With Two New Directional Ramps or Equivalent. Surveyor Notes: N/A PROW/ADA:

R304.5.1

StopSign

Total Cost: 3200.00 Compliance Description Data Compliance Description Data Yes Ramp Slope (%) N/A Ramp Length (in) 50.0 7.5 Yes Ramp XSlope (%) No Ramp Width (in) 35.0 1.1 N/A N/A Flare Type LT N/A Flare Type RT N/A N/A N/A N/A Flare Slope RT (%) N/A Flare Slope LT (%) N/A Flare Traversable LT? N/A N/A Flare Traversable RT? N/A N/A N/A N/A **DWS Provided?** N/A Landing Length (in) N/A Landing Width (in) N/A N/A **DWS Contrast?** N/A N/A N/A N/A Landing Slope (%) DWS Length (in) N/A N/A Landing X Slope (%) N/A N/A DWS Full Width? N/A N/A Landing Curb? (Y/N) N/A N/A DWS Offset (in) N/A N/A N/A Shared Landing? N/A **Gutter Ponding?** N/A N/A Gutter Slope (%) N/A N/A Gutter Lip Ht (in) N/A N/A Gutter X Slope (%) N/A N/A Painted X Walk1? No N/A Painted X Walk2? No X Walk 1 Direction To SE X Walk 2 Direction To NE N/A N/A N/A X Walk 1 Width (in) X Walk 2 Width (in) N/A X Walk 1 Slope (%) 1.5 X Walk 2 Slope (%) 2.0 X Walk 2 X Slope (%) X Walk 1 X Slope (%) 3.8 2.9 N/A N/A N/A Ramp inside XWalk2? N/A Ramp inside XWalk1? Road Slope (%) 1.1 N/A Clear Space? N/A N/A Road X Slope (%) 1.3 Clear Space to XWalk (in) N/A N/A N/A N/A Any Obstructions? Storm Grate/Utility Hazard? N/A **Obstruction Type** Storm Grate/Utility Type N/A N/A Yes Surface Condition? (G/P) Good