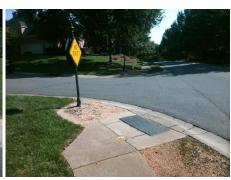

## Field Measurements/Component Compliance

Street 1 Name Stop Condition-Street 2 Street 2 Name Stop Condition-Street 1 **JAMES JACK LN** None **VILLALONGA LN**  Possible Solutions: Remove & Replace Curb Ramp With Two New Directional Ramps or Equivalent. Surveyor Notes: N/A PROW/ADA:

R304.5.1

StopSign

Total Cost: 3200.00 Compliance Description Data Compliance Description Data Yes Ramp Slope (%) N/A Ramp Length (in) 50.0 7.5 Yes Ramp XSlope (%) No Ramp Width (in) 35.0 1.1 N/A N/A Flare Type LT N/A Flare Type RT N/A N/A N/A N/A Flare Slope RT (%) N/A Flare Slope LT (%) N/A Flare Traversable LT? N/A N/A Flare Traversable RT? N/A N/A N/A N/A **DWS Provided?** N/A Landing Length (in) N/A Landing Width (in) N/A N/A **DWS Contrast?** N/A N/A N/A N/A Landing Slope (%) DWS Length (in) N/A N/A Landing X Slope (%) N/A N/A DWS Full Width? N/A N/A Landing Curb? (Y/N) N/A N/A DWS Offset (in) N/A N/A N/A Shared Landing? N/A **Gutter Ponding?** N/A N/A Gutter Slope (%) N/A N/A Gutter Lip Ht (in) N/A N/A Gutter X Slope (%) N/A N/A Painted X Walk1? No N/A Painted X Walk2? No X Walk 1 Direction To SE X Walk 2 Direction To NE N/A N/A N/A X Walk 1 Width (in) X Walk 2 Width (in) N/A X Walk 1 Slope (%) 1.5 X Walk 2 Slope (%) 2.0 X Walk 2 X Slope (%) X Walk 1 X Slope (%) 3.8 2.9 N/A N/A N/A Ramp inside XWalk2? N/A Ramp inside XWalk1? Road Slope (%) 1.1 N/A Clear Space? N/A N/A Road X Slope (%) 1.3 Clear Space to XWalk (in) N/A N/A N/A N/A Any Obstructions? Storm Grate/Utility Hazard? N/A **Obstruction Type** Storm Grate/Utility Type N/A N/A Yes Surface Condition? (G/P) Good