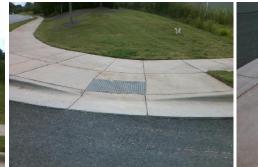

## Access Compliance Report Public Rights-of-Way (Curb Ramps)

| Intersection ID: 50605                                                                                          | Main Street: DENBUR_DR |                     |               | Cross Street: RHODORA_RD                       |                       |      | Location:           | SW                          |      |
|-----------------------------------------------------------------------------------------------------------------|------------------------|---------------------|---------------|------------------------------------------------|-----------------------|------|---------------------|-----------------------------|------|
| ADA ID: 3E751883E405                                                                                            | Ramp Type: Perp        |                     |               | Initial Pass/Fail: Fail Overall Compliance: No |                       |      | o Severity Score:   | 10                          |      |
| Codes/Mitigation Info/Possible Solution                                                                         |                        |                     |               | Field Measurements/Component Compliance        |                       |      |                     |                             |      |
|                                                                                                                 |                        | Possible Solutions: |               |                                                |                       |      |                     |                             | Data |
|                                                                                                                 |                        | Remove & Replace    | Entire Ramn   | N/A                                            | Ramp Length (in)      |      | Yes                 | Ramp Slope (%)              | 6.4  |
|                                                                                                                 |                        |                     | Linu o Ramp.  | No                                             | Ramp Width (in)       | 42.5 | No                  | Ramp XSlope (%)             | 4.8  |
|                                                                                                                 | P. 100                 |                     |               | N/A                                            | Flare Type LT         |      | N/A                 | Flare Type RT               | N/A  |
|                                                                                                                 |                        |                     |               | N/A                                            | Flare Slope LT (%)    | N/A  | N/A                 | Flare Slope RT (%)          | N/A  |
| the second se |                        |                     |               | N/A                                            | Flare Traversable LT? | N/A  | N/A                 | Flare Traversable RT?       | N/A  |
| <u>s</u>                                                                                                        |                        |                     |               | N/A                                            | Landing Length (in)   |      | N/A                 | DWS Provided?               | N/A  |
| A P                                                                                                             | 4.5. C                 | Surveyor Notes:     |               | N/A                                            | Landing Width (in)    | N/A  | N/A                 | DWS Contrast?               | N/A  |
| E E                                                                                                             | Les and a second       | N/A                 |               | N/A                                            | Landing Slope (%)     | N/A  | N/A                 | DWS Length (in)             | N/A  |
| TOPOLITE C                                                                                                      |                        |                     |               | N/A                                            | Landing X Slope (%)   | N/A  | N/A                 | DWS Full Width?             | N/A  |
| Gala                                                                                                            | 12 · Later             |                     |               | N/A                                            | Landing Curb? (Y/N)   |      | N/A                 | DWS Offset (in)             | N/A  |
|                                                                                                                 | 101 1900               |                     |               | N/A                                            | Shared Landing?       | N/A  |                     |                             |      |
|                                                                                                                 |                        | PROW/ADA:           |               | N/A                                            | Gutter Ponding?       |      | N/A                 | Gutter Slope (%)            | N/A  |
| 4 <u>6.</u>                                                                                                     | P. 1 1                 | Not Found, R304.5   | 1 R304 5 3    | N/A                                            | Gutter Lip Ht (in)    |      | N/A                 | Gutter X Slope (%)          | N/A  |
|                                                                                                                 | 2mg 4 1                |                     | .1, 1(304.3.3 | N/A                                            | Painted X Walk1?      |      | N/A                 | Painted X Walk2?            | N/A  |
|                                                                                                                 | Carl I                 |                     |               |                                                | X Walk 1 Direction    | To N |                     | X Walk 2 Direction          | N/A  |
|                                                                                                                 |                        |                     | N/A           | X Walk 1 Width (in)                            |                       | N/A  | X Walk 2 Width (in) | N/A                         |      |
| Street 1 Name                                                                                                   | RHODORA RD             | •                   |               |                                                | X Walk 1 Slope (%)    | 3.0  |                     | X Walk 2 Slope (%)          | N/A  |
| Stop Condition-Street 2                                                                                         | StopSign               |                     |               |                                                | X Walk 1 X Slope (%)  | 3.9  |                     | X Walk 2 X Slope (%)        | N/A  |
| Street 2 Name                                                                                                   | N/A                    |                     |               | N/A                                            | Ramp inside XWalk1?   |      | N/A                 | Ramp inside XWalk2?         | N/A  |
| Stop Condition-Street 1                                                                                         | N/A                    |                     |               |                                                | Road Slope (%)        |      | N/A                 | Clear Space?                | N/A  |
|                                                                                                                 |                        |                     |               |                                                | Road X Slope (%)      |      | N/A                 | Clear Space to XWalk (in)   | N/A  |
|                                                                                                                 |                        |                     |               | N/A                                            | Any Obstructions?     |      | N/A                 | Storm Grate/Utility Hazard? | N/A  |
|                                                                                                                 |                        | Total Cost:         | \$ 11         | 350.00                                         | Obstruction Type      | 170  |                     | Storm Grate/Utility Type    | 1975 |
|                                                                                                                 |                        |                     | Ψ I           |                                                |                       | N/A  |                     |                             | N/A  |
|                                                                                                                 |                        |                     |               |                                                |                       |      |                     |                             | 100  |