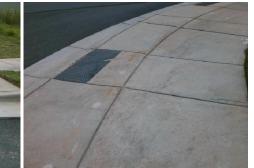

## Access Compliance Report Public Rights-of-Way (Curb Ramps)

| Intersection ID: 50605                                                                                          | Main Street: DENBUR_DR |                     |               | Cross Street: RHODORA_RD                       |                       |      | Location:           | SW                          |      |
|-----------------------------------------------------------------------------------------------------------------|------------------------|---------------------|---------------|------------------------------------------------|-----------------------|------|---------------------|-----------------------------|------|
| ADA ID: 3E751883E405                                                                                            | Ramp Type: Perp        |                     |               | Initial Pass/Fail: Fail Overall Compliance: No |                       |      | o Severity Score:   | 10                          |      |
| Codes/Mitigation Info/Possible Solution                                                                         |                        |                     |               | Field Measurements/Component Compliance        |                       |      |                     |                             |      |
|                                                                                                                 |                        | Possible Solutions: |               |                                                |                       |      |                     |                             | Data |
|                                                                                                                 |                        | Remove & Replace    | Entire Ramn   | N/A                                            | Ramp Length (in)      |      | Yes                 | Ramp Slope (%)              | 6.4  |
|                                                                                                                 |                        |                     | Linu o Ramp.  | No                                             | Ramp Width (in)       | 42.5 | No                  | Ramp XSlope (%)             | 4.8  |
|                                                                                                                 | P. 100                 |                     |               | N/A                                            | Flare Type LT         |      | N/A                 | Flare Type RT               | N/A  |
|                                                                                                                 |                        |                     |               | N/A                                            | Flare Slope LT (%)    | N/A  | N/A                 | Flare Slope RT (%)          | N/A  |
| the second se |                        |                     |               | N/A                                            | Flare Traversable LT? | N/A  | N/A                 | Flare Traversable RT?       | N/A  |
| <u>s</u>                                                                                                        |                        |                     |               | N/A                                            | Landing Length (in)   |      | N/A                 | DWS Provided?               | N/A  |
| A P                                                                                                             | 4.5. C                 | Surveyor Notes:     |               | N/A                                            | Landing Width (in)    | N/A  | N/A                 | DWS Contrast?               | N/A  |
| E E                                                                                                             | Les and a second       | N/A                 |               | N/A                                            | Landing Slope (%)     | N/A  | N/A                 | DWS Length (in)             | N/A  |
| TOPOLITE C                                                                                                      |                        |                     |               | N/A                                            | Landing X Slope (%)   | N/A  | N/A                 | DWS Full Width?             | N/A  |
| Gala                                                                                                            | 12 · Later             |                     |               | N/A                                            | Landing Curb? (Y/N)   |      | N/A                 | DWS Offset (in)             | N/A  |
|                                                                                                                 | 101 1900               |                     |               | N/A                                            | Shared Landing?       | N/A  |                     |                             |      |
|                                                                                                                 |                        | PROW/ADA:           |               | N/A                                            | Gutter Ponding?       |      | N/A                 | Gutter Slope (%)            | N/A  |
| 4 <u>6.</u>                                                                                                     | P. 1 1                 | Not Found, R304.5   | 1 R304 5 3    | N/A                                            | Gutter Lip Ht (in)    |      | N/A                 | Gutter X Slope (%)          | N/A  |
|                                                                                                                 | 2mg 4 1                |                     | .1, 1(304.3.3 | N/A                                            | Painted X Walk1?      |      | N/A                 | Painted X Walk2?            | N/A  |
|                                                                                                                 | Carl I                 |                     |               |                                                | X Walk 1 Direction    | To N |                     | X Walk 2 Direction          | N/A  |
|                                                                                                                 |                        |                     | N/A           | X Walk 1 Width (in)                            |                       | N/A  | X Walk 2 Width (in) | N/A                         |      |
| Street 1 Name                                                                                                   | RHODORA RD             | •                   |               |                                                | X Walk 1 Slope (%)    | 3.0  |                     | X Walk 2 Slope (%)          | N/A  |
| Stop Condition-Street 2                                                                                         | StopSign               |                     |               |                                                | X Walk 1 X Slope (%)  | 3.9  |                     | X Walk 2 X Slope (%)        | N/A  |
| Street 2 Name                                                                                                   | N/A                    |                     |               | N/A                                            | Ramp inside XWalk1?   |      | N/A                 | Ramp inside XWalk2?         | N/A  |
| Stop Condition-Street 1                                                                                         | N/A                    |                     |               |                                                | Road Slope (%)        |      | N/A                 | Clear Space?                | N/A  |
|                                                                                                                 |                        |                     |               |                                                | Road X Slope (%)      |      | N/A                 | Clear Space to XWalk (in)   | N/A  |
|                                                                                                                 |                        |                     |               | N/A                                            | Any Obstructions?     |      | N/A                 | Storm Grate/Utility Hazard? | N/A  |
|                                                                                                                 |                        | Total Cost:         | \$ 11         | 350.00                                         | Obstruction Type      | 170  |                     | Storm Grate/Utility Type    | 1975 |
|                                                                                                                 |                        |                     | Ψ I           |                                                |                       | N/A  |                     |                             | N/A  |
|                                                                                                                 |                        |                     |               |                                                |                       |      |                     |                             | 100  |