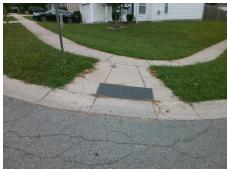

**Codes/Mitigation Info/Possible Solution** 

Field Measurements/Component Compliance

Street 1 Name
Stop Condition-Street 2
Street 2 Name
Stop Condition-Street 1

FOUNTAINGRASS LN StopSign PRAIRIE VALLEY DR None Possible Solutions:

Remove & Replace Curb Ramp With Two New Directional Ramps or Equivalent.

Surveyor Notes:

N/A

PROW/ADA:

Not Found, R304.5.1, R304.2.2, R304.5.3

Total Cost: \$ 3200.00

| Field Measurements/Component Compliance |                        |                       |       |                        |        |                       |       |
|-----------------------------------------|------------------------|-----------------------|-------|------------------------|--------|-----------------------|-------|
|                                         | Compliance Description |                       | Data  | Compliance Description |        | Description           | Data  |
|                                         | N/A                    | Ramp Length (in)      | 85.0  | No                     | Ramp   | Slope (%)             | 10.3  |
|                                         | No                     | Ramp Width (in)       | 27.0  | No                     | Ramp   | XSlope (%)            | 13.7  |
|                                         | N/A                    | Flare Type LT         | N/A   | N/A                    | Flare  | Type RT               | N/A   |
|                                         | N/A                    | Flare Slope LT (%)    | N/A   | N/A                    | Flare  | Slope RT (%)          | N/A   |
|                                         | N/A                    | Flare Traversable LT? | N/A   | N/A                    | Flare  | Traversable RT?       | N/A   |
|                                         | N/A                    | Landing Length (in)   | N/A   | N/A                    | DWS    | Provided?             | N/A   |
|                                         | N/A                    | Landing Width (in)    | N/A   | N/A                    | DWS    | Contrast?             | N/A   |
|                                         | N/A                    | Landing Slope (%)     | N/A   | N/A                    | DWS    | Length (in)           | N/A   |
|                                         | N/A                    | Landing X Slope (%)   | N/A   | N/A                    | DWS    | Full Width?           | N/A   |
|                                         | N/A                    | Landing Curb? (Y/N)   | N/A   | N/A                    | DWS    | Offset (in)           | N/A   |
|                                         | N/A                    | Shared Landing?       | N/A   |                        |        |                       |       |
|                                         | N/A                    | Gutter Ponding?       | N/A   | N/A                    | Gutte  | r Slope (%)           | N/A   |
|                                         | N/A                    | Gutter Lip Ht (in)    | N/A   | N/A                    | Gutte  | r X Slope (%)         | N/A   |
|                                         | N/A                    | Painted X Walk1?      | No    | N/A                    | Painte | ed X Walk2?           | No    |
|                                         |                        | X Walk 1 Direction    | To NE |                        | X Wa   | lk 2 Direction        | To NW |
|                                         | N/A                    | X Walk 1 Width (in)   | N/A   | N/A                    | X Wa   | lk 2 Width (in)       | N/A   |
|                                         |                        | X Walk 1 Slope (%)    | 4.0   |                        | X Wa   | lk 2 Slope (%)        | 5.5   |
|                                         |                        | X Walk 1 X Slope (%)  | 6.6   |                        | X Wa   | lk 2 X Slope (%)      | 6.2   |
|                                         | N/A                    | Ramp inside XWalk1?   | N/A   | N/A                    | Ramp   | inside XWalk2?        | N/A   |
|                                         |                        | Road Slope (%)        | 6.2   | N/A                    | Clear  | Space?                | N/A   |
|                                         |                        | Road X Slope (%)      | 0.3   | N/A                    | Clear  | Space to XWalk (in)   | N/A   |
|                                         | N/A                    | Any Obstructions?     | N/A   | N/A                    | Storm  | Grate/Utility Hazard? | N/A   |
|                                         |                        | Obstruction Type      |       |                        | Storm  | Grate/Utility Type    |       |
|                                         |                        |                       | N/A   |                        |        |                       | N/A   |
|                                         |                        |                       |       | Yes                    | Surfa  | ce Condition? (G/P)   | Good  |
|                                         |                        |                       |       |                        |        |                       |       |