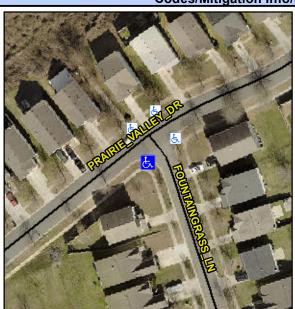

## Access Compliance Report Public Rights-of-Way (Curb Ramps)

Intersection ID: 44169 Main Street: FOUNTAINGRASS\_LN Cross Street: PRAIRIE\_VALLEY\_DR Location: SW

ADA ID: 3E77020DE353 Ramp Type: PerpDiag Initial Pass/Fail: Fail Overall Compliance: No Severity Score: 72.5