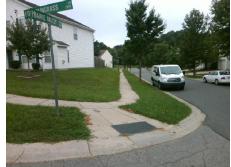

**Codes/Mitigation Info/Possible Solution** 

Field Measurements/Component Compliance

Street 1 Name
Stop Condition-Street 2
Street 2 Name
Stop Condition-Street 1

FOUNTAINGRASS LN StopSign PRAIRIE VALLEY DR None Possible Solutions:

Remove & Replace Curb Ramp With Two New Directional Ramps or Equivalent.

Surveyor Notes:

N/A

PROW/ADA:

Not Found, R304.5.1, R304.2.2, R304.5.3

Total Cost: \$ 3200.00

| Field Measurements/Component Compliance |                        |                       |       |                        |        |                       |       |
|-----------------------------------------|------------------------|-----------------------|-------|------------------------|--------|-----------------------|-------|
|                                         | Compliance Description |                       | Data  | Compliance Description |        | Description           | Data  |
|                                         | N/A                    | Ramp Length (in)      | 85.0  | No                     | Ramp   | Slope (%)             | 10.3  |
|                                         | No                     | Ramp Width (in)       | 27.0  | No                     | Ramp   | XSlope (%)            | 13.7  |
|                                         | N/A                    | Flare Type LT         | N/A   | N/A                    | Flare  | Type RT               | N/A   |
|                                         | N/A                    | Flare Slope LT (%)    | N/A   | N/A                    | Flare  | Slope RT (%)          | N/A   |
|                                         | N/A                    | Flare Traversable LT? | N/A   | N/A                    | Flare  | Traversable RT?       | N/A   |
|                                         | N/A                    | Landing Length (in)   | N/A   | N/A                    | DWS    | Provided?             | N/A   |
|                                         | N/A                    | Landing Width (in)    | N/A   | N/A                    | DWS    | Contrast?             | N/A   |
|                                         | N/A                    | Landing Slope (%)     | N/A   | N/A                    | DWS    | Length (in)           | N/A   |
|                                         | N/A                    | Landing X Slope (%)   | N/A   | N/A                    | DWS    | Full Width?           | N/A   |
|                                         | N/A                    | Landing Curb? (Y/N)   | N/A   | N/A                    | DWS    | Offset (in)           | N/A   |
|                                         | N/A                    | Shared Landing?       | N/A   |                        |        |                       |       |
|                                         | N/A                    | Gutter Ponding?       | N/A   | N/A                    | Gutte  | r Slope (%)           | N/A   |
|                                         | N/A                    | Gutter Lip Ht (in)    | N/A   | N/A                    | Gutte  | r X Slope (%)         | N/A   |
|                                         | N/A                    | Painted X Walk1?      | No    | N/A                    | Painte | ed X Walk2?           | No    |
|                                         |                        | X Walk 1 Direction    | To NE |                        | X Wa   | lk 2 Direction        | To NW |
|                                         | N/A                    | X Walk 1 Width (in)   | N/A   | N/A                    | X Wa   | lk 2 Width (in)       | N/A   |
|                                         |                        | X Walk 1 Slope (%)    | 4.0   |                        | X Wa   | lk 2 Slope (%)        | 5.5   |
|                                         |                        | X Walk 1 X Slope (%)  | 6.6   |                        | X Wa   | lk 2 X Slope (%)      | 6.2   |
|                                         | N/A                    | Ramp inside XWalk1?   | N/A   | N/A                    | Ramp   | inside XWalk2?        | N/A   |
|                                         |                        | Road Slope (%)        | 6.2   | N/A                    | Clear  | Space?                | N/A   |
|                                         |                        | Road X Slope (%)      | 0.3   | N/A                    | Clear  | Space to XWalk (in)   | N/A   |
|                                         | N/A                    | Any Obstructions?     | N/A   | N/A                    | Storm  | Grate/Utility Hazard? | N/A   |
|                                         |                        | Obstruction Type      |       |                        | Storm  | Grate/Utility Type    |       |
|                                         |                        |                       | N/A   |                        |        |                       | N/A   |
|                                         |                        |                       |       | Yes                    | Surfa  | ce Condition? (G/P)   | Good  |
|                                         |                        |                       |       |                        |        |                       |       |