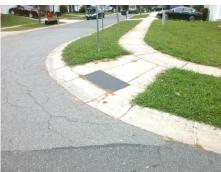

**Codes/Mitigation Info/Possible Solution** 

Field Measurements/Component Compliance

Street 1 Name
Stop Condition-Street 2
Street 2 Name
Stop Condition-Street 1

FOUNTAINGRASS LN StopSign PRAIRIE VALLEY DR None Possible Solutions:

Remove & Replace Curb Ramp With Two New Directional Ramps or Equivalent.

Surveyor Notes:

N/A

PROW/ADA:

Not Found, R304.5.1, R304.2.2, R304.5.3

Total Cost: \$ 3200.00

| Field Measurements/Component Compliance |                        |                       |       |                        |        |                       |       |
|-----------------------------------------|------------------------|-----------------------|-------|------------------------|--------|-----------------------|-------|
|                                         | Compliance Description |                       | Data  | Compliance Description |        | Description           | Data  |
|                                         | N/A                    | Ramp Length (in)      | 85.0  | No                     | Ramp   | Slope (%)             | 10.3  |
|                                         | No                     | Ramp Width (in)       | 27.0  | No                     | Ramp   | XSlope (%)            | 13.7  |
|                                         | N/A                    | Flare Type LT         | N/A   | N/A                    | Flare  | Type RT               | N/A   |
|                                         | N/A                    | Flare Slope LT (%)    | N/A   | N/A                    | Flare  | Slope RT (%)          | N/A   |
|                                         | N/A                    | Flare Traversable LT? | N/A   | N/A                    | Flare  | Traversable RT?       | N/A   |
|                                         | N/A                    | Landing Length (in)   | N/A   | N/A                    | DWS    | Provided?             | N/A   |
|                                         | N/A                    | Landing Width (in)    | N/A   | N/A                    | DWS    | Contrast?             | N/A   |
|                                         | N/A                    | Landing Slope (%)     | N/A   | N/A                    | DWS    | Length (in)           | N/A   |
|                                         | N/A                    | Landing X Slope (%)   | N/A   | N/A                    | DWS    | Full Width?           | N/A   |
|                                         | N/A                    | Landing Curb? (Y/N)   | N/A   | N/A                    | DWS    | Offset (in)           | N/A   |
|                                         | N/A                    | Shared Landing?       | N/A   |                        |        |                       |       |
|                                         | N/A                    | Gutter Ponding?       | N/A   | N/A                    | Gutte  | r Slope (%)           | N/A   |
|                                         | N/A                    | Gutter Lip Ht (in)    | N/A   | N/A                    | Gutte  | r X Slope (%)         | N/A   |
|                                         | N/A                    | Painted X Walk1?      | No    | N/A                    | Painte | ed X Walk2?           | No    |
|                                         |                        | X Walk 1 Direction    | To NE |                        | X Wa   | lk 2 Direction        | To NW |
|                                         | N/A                    | X Walk 1 Width (in)   | N/A   | N/A                    | X Wa   | lk 2 Width (in)       | N/A   |
|                                         |                        | X Walk 1 Slope (%)    | 4.0   |                        | X Wa   | lk 2 Slope (%)        | 5.5   |
|                                         |                        | X Walk 1 X Slope (%)  | 6.6   |                        | X Wa   | lk 2 X Slope (%)      | 6.2   |
|                                         | N/A                    | Ramp inside XWalk1?   | N/A   | N/A                    | Ramp   | inside XWalk2?        | N/A   |
|                                         |                        | Road Slope (%)        | 6.2   | N/A                    | Clear  | Space?                | N/A   |
|                                         |                        | Road X Slope (%)      | 0.3   | N/A                    | Clear  | Space to XWalk (in)   | N/A   |
|                                         | N/A                    | Any Obstructions?     | N/A   | N/A                    | Storm  | Grate/Utility Hazard? | N/A   |
|                                         |                        | Obstruction Type      |       |                        | Storm  | Grate/Utility Type    |       |
|                                         |                        |                       | N/A   |                        |        |                       | N/A   |
|                                         |                        |                       |       | Yes                    | Surfa  | ce Condition? (G/P)   | Good  |
|                                         |                        |                       |       |                        |        |                       |       |