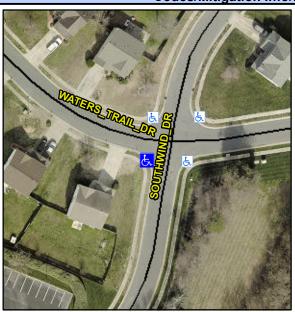

## Access Compliance Report Public Rights-of-Way (Curb Ramps)

Intersection ID: 30070 Main Street: SOUTHWIND\_DR Cross Street: WATERS\_TRAIL\_DR Location: SW

ADA ID: 3E7F58D8EE46 Ramp Type: BlendTrans1 Initial Pass/Fail: Pass Overall Compliance: No Severity Score: 0

## Field Measurements/Component Compliance

Street 1 Name
Stop Condition-Street 1
Street 2 Name
Stop Condition-Street 2

SOUTHWIND DR None WATERS TRAIL DR StopSign Possible Solutions:

Remove & Replace Curb Ramp With Two New Directional Ramps or Equivalent.