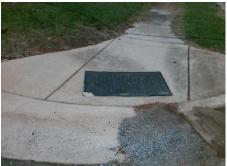

## **Access Compliance Report Public Rights-of-Way** (Curb Ramps)

Intersection ID: 10569 Main Street: PLYMOUTH\_AV **Cross Street: BANCROFT ST** Location: W ADA ID: 3E8135FD7CF1 Ramp Type: Perp Initial Pass/Fail: Fail **Overall Compliance: No Severity Score:** 37.5

**Codes/Mitigation Info/Possible Solution** 

**BANCROFT ST** Street 1 Name Stop Condition-Street 2 StopSign Street 2 Name N/A Stop Condition-Street 1 N/A

Remove & Replace Entire Ramp. Surveyor Notes: N/A PROW/ADA: Not Found, R304.2.2, R304.5.3

Total Cost:

1850.00

| Field Measurements/Component Compliance |                       |       |      |                             |      |
|-----------------------------------------|-----------------------|-------|------|-----------------------------|------|
| Compliance Description                  |                       | Data  | Comp | liance Description          | Data |
| N/A                                     | Ramp Length (in)      | 86.0  | No   | Ramp Slope (%)              | 10.5 |
| Yes                                     | Ramp Width (in)       | 62.0  | No   | Ramp XSlope (%)             | 7.2  |
| N/A                                     | Flare Type LT         | N/A   | N/A  | Flare Type RT               | N/A  |
| N/A                                     | Flare Slope LT (%)    | N/A   | N/A  | Flare Slope RT (%)          | N/A  |
| N/A                                     | Flare Traversable LT? | N/A   | N/A  | Flare Traversable RT?       | N/A  |
| N/A                                     | Landing Length (in)   | N/A   | N/A  | DWS Provided?               | N/A  |
| N/A                                     | Landing Width (in)    | N/A   | N/A  | DWS Contrast?               | N/A  |
| N/A                                     | Landing Slope (%)     | N/A   | N/A  | DWS Length (in)             | N/A  |
| N/A                                     | Landing X Slope (%)   | N/A   | N/A  | DWS Full Width?             | N/A  |
| N/A                                     | Landing Curb? (Y/N)   | N/A   | N/A  | DWS Offset (in)             | N/A  |
| N/A                                     | Shared Landing?       | N/A   |      |                             |      |
| N/A                                     | Gutter Ponding?       | Yes   | N/A  | Gutter Slope (%)            | N/A  |
| N/A                                     | Gutter Lip Ht (in)    | N/A   | N/A  | Gutter X Slope (%)          | N/A  |
| N/A                                     | Painted X Walk1?      | No    | N/A  | Painted X Walk2?            | N/A  |
|                                         | X Walk 1 Direction    | To SE |      | X Walk 2 Direction          | N/A  |
| N/A                                     | X Walk 1 Width (in)   | N/A   | N/A  | X Walk 2 Width (in)         | N/A  |
|                                         | X Walk 1 Slope (%)    | 1.7   |      | X Walk 2 Slope (%)          | N/A  |
|                                         | X Walk 1 X Slope (%)  | 5.0   |      | X Walk 2 X Slope (%)        | N/A  |
| N/A                                     | Ramp inside XWalk1?   | N/A   | N/A  | Ramp inside XWalk2?         | N/A  |
|                                         | Road Slope (%)        | N/A   | N/A  | Clear Space?                | N/A  |
|                                         | Road X Slope (%)      | N/A   | N/A  | Clear Space to XWalk (in)   | N/A  |
| N/A                                     | Any Obstructions?     | N/A   | N/A  | Storm Grate/Utility Hazard? | N/A  |
|                                         | Obstruction Type      |       |      | Storm Grate/Utility Type    |      |
|                                         |                       | N/A   |      |                             | N/A  |
|                                         |                       |       | Yes  | Surface Condition? (G/P)    | Good |