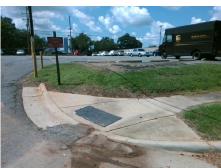

## **Access Compliance Report Public Rights-of-Way** (Curb Ramps)

Intersection ID: 10569 Main Street: PLYMOUTH\_AV **Cross Street: BANCROFT ST** Location: W ADA ID: 3E8135FD7CF1 Ramp Type: Perp Initial Pass/Fail: Fail **Overall Compliance: No Severity Score:** 37.5

**Codes/Mitigation Info/Possible Solution** 

**BANCROFT ST** Street 1 Name Stop Condition-Street 2 StopSign Street 2 Name N/A Stop Condition-Street 1 N/A

Remove & Replace Entire Ramp. Surveyor Notes: N/A PROW/ADA: Not Found, R304.2.2, R304.5.3

Total Cost:

1850.00

| Field Measurements/Component Compliance |                       |       |      |                             |      |
|-----------------------------------------|-----------------------|-------|------|-----------------------------|------|
| Compliance Description                  |                       | Data  | Comp | liance Description          | Data |
| N/A                                     | Ramp Length (in)      | 86.0  | No   | Ramp Slope (%)              | 10.5 |
| Yes                                     | Ramp Width (in)       | 62.0  | No   | Ramp XSlope (%)             | 7.2  |
| N/A                                     | Flare Type LT         | N/A   | N/A  | Flare Type RT               | N/A  |
| N/A                                     | Flare Slope LT (%)    | N/A   | N/A  | Flare Slope RT (%)          | N/A  |
| N/A                                     | Flare Traversable LT? | N/A   | N/A  | Flare Traversable RT?       | N/A  |
| N/A                                     | Landing Length (in)   | N/A   | N/A  | DWS Provided?               | N/A  |
| N/A                                     | Landing Width (in)    | N/A   | N/A  | DWS Contrast?               | N/A  |
| N/A                                     | Landing Slope (%)     | N/A   | N/A  | DWS Length (in)             | N/A  |
| N/A                                     | Landing X Slope (%)   | N/A   | N/A  | DWS Full Width?             | N/A  |
| N/A                                     | Landing Curb? (Y/N)   | N/A   | N/A  | DWS Offset (in)             | N/A  |
| N/A                                     | Shared Landing?       | N/A   |      |                             |      |
| N/A                                     | Gutter Ponding?       | Yes   | N/A  | Gutter Slope (%)            | N/A  |
| N/A                                     | Gutter Lip Ht (in)    | N/A   | N/A  | Gutter X Slope (%)          | N/A  |
| N/A                                     | Painted X Walk1?      | No    | N/A  | Painted X Walk2?            | N/A  |
|                                         | X Walk 1 Direction    | To SE |      | X Walk 2 Direction          | N/A  |
| N/A                                     | X Walk 1 Width (in)   | N/A   | N/A  | X Walk 2 Width (in)         | N/A  |
|                                         | X Walk 1 Slope (%)    | 1.7   |      | X Walk 2 Slope (%)          | N/A  |
|                                         | X Walk 1 X Slope (%)  | 5.0   |      | X Walk 2 X Slope (%)        | N/A  |
| N/A                                     | Ramp inside XWalk1?   | N/A   | N/A  | Ramp inside XWalk2?         | N/A  |
|                                         | Road Slope (%)        | N/A   | N/A  | Clear Space?                | N/A  |
|                                         | Road X Slope (%)      | N/A   | N/A  | Clear Space to XWalk (in)   | N/A  |
| N/A                                     | Any Obstructions?     | N/A   | N/A  | Storm Grate/Utility Hazard? | N/A  |
|                                         | Obstruction Type      |       |      | Storm Grate/Utility Type    |      |
|                                         |                       | N/A   |      |                             | N/A  |
|                                         |                       |       | Yes  | Surface Condition? (G/P)    | Good |