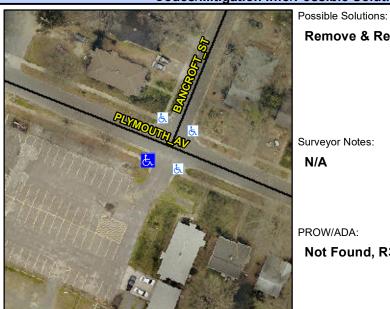

## **Access Compliance Report Public Rights-of-Way** (Curb Ramps)

Intersection ID: 10569 Main Street: PLYMOUTH\_AV **Cross Street: BANCROFT ST** Location: W ADA ID: 3E8135FD7CF1 Ramp Type: Perp Initial Pass/Fail: Fail **Overall Compliance: No Severity Score:** 37.5

**Codes/Mitigation Info/Possible Solution** 

**BANCROFT ST** Street 1 Name Stop Condition-Street 2 StopSign Street 2 Name N/A Stop Condition-Street 1 N/A

Remove & Replace Entire Ramp. Surveyor Notes: N/A PROW/ADA: Not Found, R304.2.2, R304.5.3

Total Cost:

1850.00

| Field Measurements/Component Compliance |                       |       |      |                             |      |
|-----------------------------------------|-----------------------|-------|------|-----------------------------|------|
| Compliance Description                  |                       | Data  | Comp | liance Description          | Data |
| N/A                                     | Ramp Length (in)      | 86.0  | No   | Ramp Slope (%)              | 10.5 |
| Yes                                     | Ramp Width (in)       | 62.0  | No   | Ramp XSlope (%)             | 7.2  |
| N/A                                     | Flare Type LT         | N/A   | N/A  | Flare Type RT               | N/A  |
| N/A                                     | Flare Slope LT (%)    | N/A   | N/A  | Flare Slope RT (%)          | N/A  |
| N/A                                     | Flare Traversable LT? | N/A   | N/A  | Flare Traversable RT?       | N/A  |
| N/A                                     | Landing Length (in)   | N/A   | N/A  | DWS Provided?               | N/A  |
| N/A                                     | Landing Width (in)    | N/A   | N/A  | DWS Contrast?               | N/A  |
| N/A                                     | Landing Slope (%)     | N/A   | N/A  | DWS Length (in)             | N/A  |
| N/A                                     | Landing X Slope (%)   | N/A   | N/A  | DWS Full Width?             | N/A  |
| N/A                                     | Landing Curb? (Y/N)   | N/A   | N/A  | DWS Offset (in)             | N/A  |
| N/A                                     | Shared Landing?       | N/A   |      |                             |      |
| N/A                                     | Gutter Ponding?       | Yes   | N/A  | Gutter Slope (%)            | N/A  |
| N/A                                     | Gutter Lip Ht (in)    | N/A   | N/A  | Gutter X Slope (%)          | N/A  |
| N/A                                     | Painted X Walk1?      | No    | N/A  | Painted X Walk2?            | N/A  |
|                                         | X Walk 1 Direction    | To SE |      | X Walk 2 Direction          | N/A  |
| N/A                                     | X Walk 1 Width (in)   | N/A   | N/A  | X Walk 2 Width (in)         | N/A  |
|                                         | X Walk 1 Slope (%)    | 1.7   |      | X Walk 2 Slope (%)          | N/A  |
|                                         | X Walk 1 X Slope (%)  | 5.0   |      | X Walk 2 X Slope (%)        | N/A  |
| N/A                                     | Ramp inside XWalk1?   | N/A   | N/A  | Ramp inside XWalk2?         | N/A  |
|                                         | Road Slope (%)        | N/A   | N/A  | Clear Space?                | N/A  |
|                                         | Road X Slope (%)      | N/A   | N/A  | Clear Space to XWalk (in)   | N/A  |
| N/A                                     | Any Obstructions?     | N/A   | N/A  | Storm Grate/Utility Hazard? | N/A  |
|                                         | Obstruction Type      |       |      | Storm Grate/Utility Type    |      |
|                                         |                       | N/A   |      |                             | N/A  |
|                                         |                       |       | Yes  | Surface Condition? (G/P)    | Good |