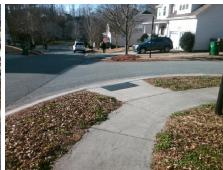

**Codes/Mitigation Info/Possible Solution** 

Field Measurements/Component Compliance

Street 1 Name Stop Condition-Street 2 Street 2 Name Stop Condition-Street 1

**ABLE GLEN CT** StopSign **MORNINF CREEK LN** None Possible Solutions: Remove & Replace Curb Ramp With Two New Directional Ramps or Equivalent.

N/A

PROW/ADA:

Not Found, R304.5.1, R304.2.2, R304.5.3

Total Cost: 3200.00

| Compliance Description |                       | Data  | Compliance Description |                             | Data  |
|------------------------|-----------------------|-------|------------------------|-----------------------------|-------|
| N/A                    | Ramp Length (in)      | 73.5  | No                     | Ramp Slope (%)              | 10.0  |
| No                     | Ramp Width (in)       | 41.0  | No                     | Ramp XSlope (%)             | 2.3   |
| N/A                    | Flare Type LT         | N/A   | N/A                    | Flare Type RT               | N/A   |
| N/A                    | Flare Slope LT (%)    | N/A   | N/A                    | Flare Slope RT (%)          | N/A   |
| N/A                    | Flare Traversable LT? | N/A   | N/A                    | Flare Traversable RT?       | N/A   |
| N/A                    | Landing Length (in)   | N/A   | N/A                    | DWS Provided?               | N/A   |
| N/A                    | Landing Width (in)    | N/A   | N/A                    | DWS Contrast?               | N/A   |
| N/A                    | Landing Slope (%)     | N/A   | N/A                    | DWS Length (in)             | N/A   |
| N/A                    | Landing X Slope (%)   | N/A   | N/A                    | DWS Full Width?             | N/A   |
| N/A                    | Landing Curb? (Y/N)   | N/A   | N/A                    | DWS Offset (in)             | N/A   |
| N/A                    | Shared Landing?       | N/A   |                        |                             |       |
| N/A                    | Gutter Ponding?       | N/A   | N/A                    | Gutter Slope (%)            | N/A   |
| N/A                    | Gutter Lip Ht (in)    | N/A   | N/A                    | Gutter X Slope (%)          | N/A   |
| N/A                    | Painted X Walk1?      | No    | N/A                    | Painted X Walk2?            | No    |
|                        | X Walk 1 Direction    | To SW |                        | X Walk 2 Direction          | To SE |
| N/A                    | X Walk 1 Width (in)   | N/A   | N/A                    | X Walk 2 Width (in)         | N/A   |
|                        | X Walk 1 Slope (%)    | 5.8   |                        | X Walk 2 Slope (%)          | 1.8   |
|                        | X Walk 1 X Slope (%)  | 1.1   |                        | X Walk 2 X Slope (%)        | 4.4   |
| N/A                    | Ramp inside XWalk1?   | N/A   | N/A                    | Ramp inside XWalk2?         | N/A   |
|                        | Road Slope (%)        | 1.2   | N/A                    | Clear Space?                | N/A   |
|                        | Road X Slope (%)      | 3.9   | N/A                    | Clear Space to XWalk (in)   | N/A   |
| N/A                    | Any Obstructions?     | N/A   | N/A                    | Storm Grate/Utility Hazard? | N/A   |
|                        | Obstruction Type      |       |                        | Storm Grate/Utility Type    |       |
|                        |                       | N/A   |                        |                             | N/A   |