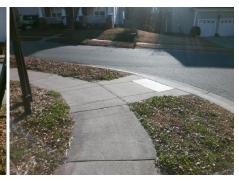

**Codes/Mitigation Info/Possible Solution** 

Field Measurements/Component Compliance

Street 1 Name Stop Condition-Street 2 Street 2 Name Stop Condition-Street 1

**ABLE GLEN CT** StopSign **MORNINF CREEK LN** None Possible Solutions: Remove & Replace Curb Ramp With Two New Directional Ramps or Equivalent.

N/A

PROW/ADA:

Not Found, R304.5.1, R304.2.2, R304.5.3

Total Cost: 3200.00

| Compliance Description |                       | Data  | Compliance Description |                             | Data  |
|------------------------|-----------------------|-------|------------------------|-----------------------------|-------|
| N/A                    | Ramp Length (in)      | 73.5  | No                     | Ramp Slope (%)              | 10.0  |
| No                     | Ramp Width (in)       | 41.0  | No                     | Ramp XSlope (%)             | 2.3   |
| N/A                    | Flare Type LT         | N/A   | N/A                    | Flare Type RT               | N/A   |
| N/A                    | Flare Slope LT (%)    | N/A   | N/A                    | Flare Slope RT (%)          | N/A   |
| N/A                    | Flare Traversable LT? | N/A   | N/A                    | Flare Traversable RT?       | N/A   |
| N/A                    | Landing Length (in)   | N/A   | N/A                    | DWS Provided?               | N/A   |
| N/A                    | Landing Width (in)    | N/A   | N/A                    | DWS Contrast?               | N/A   |
| N/A                    | Landing Slope (%)     | N/A   | N/A                    | DWS Length (in)             | N/A   |
| N/A                    | Landing X Slope (%)   | N/A   | N/A                    | DWS Full Width?             | N/A   |
| N/A                    | Landing Curb? (Y/N)   | N/A   | N/A                    | DWS Offset (in)             | N/A   |
| N/A                    | Shared Landing?       | N/A   |                        |                             |       |
| N/A                    | Gutter Ponding?       | N/A   | N/A                    | Gutter Slope (%)            | N/A   |
| N/A                    | Gutter Lip Ht (in)    | N/A   | N/A                    | Gutter X Slope (%)          | N/A   |
| N/A                    | Painted X Walk1?      | No    | N/A                    | Painted X Walk2?            | No    |
|                        | X Walk 1 Direction    | To SW |                        | X Walk 2 Direction          | To SE |
| N/A                    | X Walk 1 Width (in)   | N/A   | N/A                    | X Walk 2 Width (in)         | N/A   |
|                        | X Walk 1 Slope (%)    | 5.8   |                        | X Walk 2 Slope (%)          | 1.8   |
|                        | X Walk 1 X Slope (%)  | 1.1   |                        | X Walk 2 X Slope (%)        | 4.4   |
| N/A                    | Ramp inside XWalk1?   | N/A   | N/A                    | Ramp inside XWalk2?         | N/A   |
|                        | Road Slope (%)        | 1.2   | N/A                    | Clear Space?                | N/A   |
|                        | Road X Slope (%)      | 3.9   | N/A                    | Clear Space to XWalk (in)   | N/A   |
| N/A                    | Any Obstructions?     | N/A   | N/A                    | Storm Grate/Utility Hazard? | N/A   |
|                        | Obstruction Type      |       |                        | Storm Grate/Utility Type    |       |
|                        |                       | N/A   |                        |                             | N/A   |