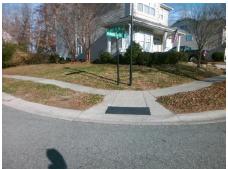

**Codes/Mitigation Info/Possible Solution** 

Field Measurements/Component Compliance

Street 1 Name Stop Condition-Street 2 Street 2 Name Stop Condition-Street 1

**ABLE GLEN CT** StopSign **MORNINF CREEK LN** None Possible Solutions: Remove & Replace Curb Ramp With Two New Directional Ramps or Equivalent.

N/A

PROW/ADA:

Not Found, R304.5.1, R304.2.2, R304.5.3

Total Cost: 3200.00

| Compliance Description |                       | Data  | Compliance Description |                             | Data  |
|------------------------|-----------------------|-------|------------------------|-----------------------------|-------|
| N/A                    | Ramp Length (in)      | 73.5  | No                     | Ramp Slope (%)              | 10.0  |
| No                     | Ramp Width (in)       | 41.0  | No                     | Ramp XSlope (%)             | 2.3   |
| N/A                    | Flare Type LT         | N/A   | N/A                    | Flare Type RT               | N/A   |
| N/A                    | Flare Slope LT (%)    | N/A   | N/A                    | Flare Slope RT (%)          | N/A   |
| N/A                    | Flare Traversable LT? | N/A   | N/A                    | Flare Traversable RT?       | N/A   |
| N/A                    | Landing Length (in)   | N/A   | N/A                    | DWS Provided?               | N/A   |
| N/A                    | Landing Width (in)    | N/A   | N/A                    | DWS Contrast?               | N/A   |
| N/A                    | Landing Slope (%)     | N/A   | N/A                    | DWS Length (in)             | N/A   |
| N/A                    | Landing X Slope (%)   | N/A   | N/A                    | DWS Full Width?             | N/A   |
| N/A                    | Landing Curb? (Y/N)   | N/A   | N/A                    | DWS Offset (in)             | N/A   |
| N/A                    | Shared Landing?       | N/A   |                        |                             |       |
| N/A                    | Gutter Ponding?       | N/A   | N/A                    | Gutter Slope (%)            | N/A   |
| N/A                    | Gutter Lip Ht (in)    | N/A   | N/A                    | Gutter X Slope (%)          | N/A   |
| N/A                    | Painted X Walk1?      | No    | N/A                    | Painted X Walk2?            | No    |
|                        | X Walk 1 Direction    | To SW |                        | X Walk 2 Direction          | To SE |
| N/A                    | X Walk 1 Width (in)   | N/A   | N/A                    | X Walk 2 Width (in)         | N/A   |
|                        | X Walk 1 Slope (%)    | 5.8   |                        | X Walk 2 Slope (%)          | 1.8   |
|                        | X Walk 1 X Slope (%)  | 1.1   |                        | X Walk 2 X Slope (%)        | 4.4   |
| N/A                    | Ramp inside XWalk1?   | N/A   | N/A                    | Ramp inside XWalk2?         | N/A   |
|                        | Road Slope (%)        | 1.2   | N/A                    | Clear Space?                | N/A   |
|                        | Road X Slope (%)      | 3.9   | N/A                    | Clear Space to XWalk (in)   | N/A   |
| N/A                    | Any Obstructions?     | N/A   | N/A                    | Storm Grate/Utility Hazard? | N/A   |
|                        | Obstruction Type      |       |                        | Storm Grate/Utility Type    |       |
|                        |                       | N/A   |                        |                             | N/A   |