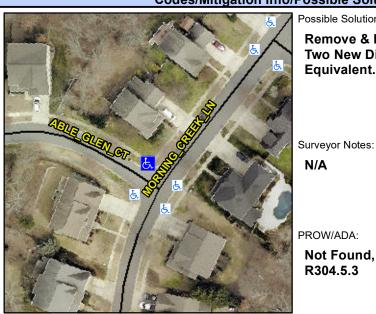

## **Access Compliance Report Public Rights-of-Way** (Curb Ramps)

Intersection ID: 30048 Main Street: ABLE GLEN CT **Cross Street: MORNING CREEK LN** Location: N ADA ID: 3E83241AA009 Ramp Type: PerpDiag Initial Pass/Fail: Fail **Overall Compliance: No Severity Score:** 22.5

**Codes/Mitigation Info/Possible Solution** 

Field Measurements/Component Compliance

Street 1 Name Stop Condition-Street 2 Street 2 Name Stop Condition-Street 1

**ABLE GLEN CT** StopSign **MORNINF CREEK LN** None Possible Solutions: Remove & Replace Curb Ramp With Two New Directional Ramps or Equivalent.