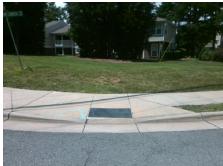

## Access Compliance Report Public Rights-of-Way (Curb Ramps)

Intersection ID: 4999 Main Street: E\_MALLARD\_CREEK\_CHURCHCROS Street: STONE\_QUARRY\_RD Location: W

ADA ID: 3E83A3D0A999 Ramp Type: Perp Initial Pass/Fail: Fail Overall Compliance: No Severity Score: 22.5

| Total Cost: | \$<br>1850.00 |  |
|-------------|---------------|--|
|             |               |  |

| Field Measurements/Component Compliance |                       |       |      |                             |      |  |  |
|-----------------------------------------|-----------------------|-------|------|-----------------------------|------|--|--|
| Com                                     | oliance Description   | Data  | Comp | liance Description          | Data |  |  |
| N/A                                     | Ramp Length (in)      | 69.0  | No   | Ramp Slope (%)              | 10.1 |  |  |
| No                                      | Ramp Width (in)       | 47.0  | Yes  | Ramp XSlope (%)             | 2.2  |  |  |
| N/A                                     | Flare Type LT         | N/A   | N/A  | Flare Type RT               | N/A  |  |  |
| N/A                                     | Flare Slope LT (%)    | N/A   | N/A  | Flare Slope RT (%)          | N/A  |  |  |
| N/A                                     | Flare Traversable LT? | N/A   | N/A  | Flare Traversable RT?       | N/A  |  |  |
| N/A                                     | Landing Length (in)   | N/A   | N/A  | DWS Provided?               | N/A  |  |  |
| N/A                                     | Landing Width (in)    | N/A   | N/A  | DWS Contrast?               | N/A  |  |  |
| N/A                                     | Landing Slope (%)     | N/A   | N/A  | DWS Length (in)             | N/A  |  |  |
| N/A                                     | Landing X Slope (%)   | N/A   | N/A  | DWS Full Width?             | N/A  |  |  |
| N/A                                     | Landing Curb? (Y/N)   | N/A   | N/A  | DWS Offset (in)             | N/A  |  |  |
| N/A                                     | Shared Landing?       | N/A   |      |                             |      |  |  |
| N/A                                     | Gutter Ponding?       | N/A   | N/A  | Gutter Slope (%)            | N/A  |  |  |
| N/A                                     | Gutter Lip Ht (in)    | N/A   | N/A  | Gutter X Slope (%)          | N/A  |  |  |
| N/A                                     | Painted X Walk1?      | No    | N/A  | Painted X Walk2?            | N/A  |  |  |
|                                         | X Walk 1 Direction    | To NE |      | X Walk 2 Direction          | N/A  |  |  |
| N/A                                     | X Walk 1 Width (in)   | N/A   | N/A  | X Walk 2 Width (in)         | N/A  |  |  |
|                                         | X Walk 1 Slope (%)    | 4.1   |      | X Walk 2 Slope (%)          | N/A  |  |  |
|                                         | X Walk 1 X Slope (%)  | 7.6   |      | X Walk 2 X Slope (%)        | N/A  |  |  |
| N/A                                     | Ramp inside XWalk1?   | N/A   | N/A  | Ramp inside XWalk2?         | N/A  |  |  |
|                                         | Road Slope (%)        | N/A   | N/A  | Clear Space?                | N/A  |  |  |
|                                         | Road X Slope (%)      | N/A   | N/A  | Clear Space to XWalk (in)   | N/A  |  |  |
| N/A                                     | Any Obstructions?     | N/A   | N/A  | Storm Grate/Utility Hazard? | N/A  |  |  |
|                                         | Obstruction Type      |       |      | Storm Grate/Utility Type    |      |  |  |
|                                         |                       | N/A   |      |                             | N/A  |  |  |
|                                         |                       |       | Yes  | Surface Condition? (G/P)    | Good |  |  |
| A LAND                                  |                       |       |      |                             |      |  |  |