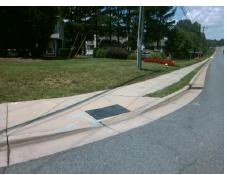

## Access Compliance Report Public Rights-of-Way (Curb Ramps)

Intersection ID: 4999 Main Street: E\_MALLARD\_CREEK\_CHURCHCROS Street: STONE\_QUARRY\_RD Location: W

ADA ID: 3E83A3D0A999 Ramp Type: Perp Initial Pass/Fail: Fail Overall Compliance: No Severity Score: 22.5

| Total Cost: | \$<br>1850.00 |  |
|-------------|---------------|--|
|             |               |  |

| Field Measurements/Component Compliance |                       |       |      |                             |      |  |  |
|-----------------------------------------|-----------------------|-------|------|-----------------------------|------|--|--|
| Com                                     | oliance Description   | Data  | Comp | liance Description          | Data |  |  |
| N/A                                     | Ramp Length (in)      | 69.0  | No   | Ramp Slope (%)              | 10.1 |  |  |
| No                                      | Ramp Width (in)       | 47.0  | Yes  | Ramp XSlope (%)             | 2.2  |  |  |
| N/A                                     | Flare Type LT         | N/A   | N/A  | Flare Type RT               | N/A  |  |  |
| N/A                                     | Flare Slope LT (%)    | N/A   | N/A  | Flare Slope RT (%)          | N/A  |  |  |
| N/A                                     | Flare Traversable LT? | N/A   | N/A  | Flare Traversable RT?       | N/A  |  |  |
| N/A                                     | Landing Length (in)   | N/A   | N/A  | DWS Provided?               | N/A  |  |  |
| N/A                                     | Landing Width (in)    | N/A   | N/A  | DWS Contrast?               | N/A  |  |  |
| N/A                                     | Landing Slope (%)     | N/A   | N/A  | DWS Length (in)             | N/A  |  |  |
| N/A                                     | Landing X Slope (%)   | N/A   | N/A  | DWS Full Width?             | N/A  |  |  |
| N/A                                     | Landing Curb? (Y/N)   | N/A   | N/A  | DWS Offset (in)             | N/A  |  |  |
| N/A                                     | Shared Landing?       | N/A   |      |                             |      |  |  |
| N/A                                     | Gutter Ponding?       | N/A   | N/A  | Gutter Slope (%)            | N/A  |  |  |
| N/A                                     | Gutter Lip Ht (in)    | N/A   | N/A  | Gutter X Slope (%)          | N/A  |  |  |
| N/A                                     | Painted X Walk1?      | No    | N/A  | Painted X Walk2?            | N/A  |  |  |
|                                         | X Walk 1 Direction    | To NE |      | X Walk 2 Direction          | N/A  |  |  |
| N/A                                     | X Walk 1 Width (in)   | N/A   | N/A  | X Walk 2 Width (in)         | N/A  |  |  |
|                                         | X Walk 1 Slope (%)    | 4.1   |      | X Walk 2 Slope (%)          | N/A  |  |  |
|                                         | X Walk 1 X Slope (%)  | 7.6   |      | X Walk 2 X Slope (%)        | N/A  |  |  |
| N/A                                     | Ramp inside XWalk1?   | N/A   | N/A  | Ramp inside XWalk2?         | N/A  |  |  |
|                                         | Road Slope (%)        | N/A   | N/A  | Clear Space?                | N/A  |  |  |
|                                         | Road X Slope (%)      | N/A   | N/A  | Clear Space to XWalk (in)   | N/A  |  |  |
| N/A                                     | Any Obstructions?     | N/A   | N/A  | Storm Grate/Utility Hazard? | N/A  |  |  |
|                                         | Obstruction Type      |       |      | Storm Grate/Utility Type    |      |  |  |
|                                         |                       | N/A   |      |                             | N/A  |  |  |
|                                         |                       |       | Yes  | Surface Condition? (G/P)    | Good |  |  |
| A LAND                                  |                       |       |      |                             |      |  |  |