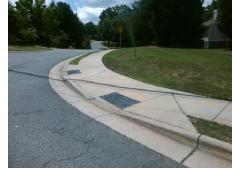

## Access Compliance Report Public Rights-of-Way (Curb Ramps)

Intersection ID: 4999 Main Street: E\_MALLARD\_CREEK\_CHURCHCROS Street: STONE\_QUARRY\_RD Location: W

ADA ID: 3E83A3D0A999 Ramp Type: Perp Initial Pass/Fail: Fail Overall Compliance: No Severity Score: 22.5

| Total Cost: | \$<br>1850.00 |  |
|-------------|---------------|--|
|             |               |  |

| Field Measurements/Component Compliance |                       |       |      |                             |      |  |  |
|-----------------------------------------|-----------------------|-------|------|-----------------------------|------|--|--|
| Com                                     | oliance Description   | Data  | Comp | liance Description          | Data |  |  |
| N/A                                     | Ramp Length (in)      | 69.0  | No   | Ramp Slope (%)              | 10.1 |  |  |
| No                                      | Ramp Width (in)       | 47.0  | Yes  | Ramp XSlope (%)             | 2.2  |  |  |
| N/A                                     | Flare Type LT         | N/A   | N/A  | Flare Type RT               | N/A  |  |  |
| N/A                                     | Flare Slope LT (%)    | N/A   | N/A  | Flare Slope RT (%)          | N/A  |  |  |
| N/A                                     | Flare Traversable LT? | N/A   | N/A  | Flare Traversable RT?       | N/A  |  |  |
| N/A                                     | Landing Length (in)   | N/A   | N/A  | DWS Provided?               | N/A  |  |  |
| N/A                                     | Landing Width (in)    | N/A   | N/A  | DWS Contrast?               | N/A  |  |  |
| N/A                                     | Landing Slope (%)     | N/A   | N/A  | DWS Length (in)             | N/A  |  |  |
| N/A                                     | Landing X Slope (%)   | N/A   | N/A  | DWS Full Width?             | N/A  |  |  |
| N/A                                     | Landing Curb? (Y/N)   | N/A   | N/A  | DWS Offset (in)             | N/A  |  |  |
| N/A                                     | Shared Landing?       | N/A   |      |                             |      |  |  |
| N/A                                     | Gutter Ponding?       | N/A   | N/A  | Gutter Slope (%)            | N/A  |  |  |
| N/A                                     | Gutter Lip Ht (in)    | N/A   | N/A  | Gutter X Slope (%)          | N/A  |  |  |
| N/A                                     | Painted X Walk1?      | No    | N/A  | Painted X Walk2?            | N/A  |  |  |
|                                         | X Walk 1 Direction    | To NE |      | X Walk 2 Direction          | N/A  |  |  |
| N/A                                     | X Walk 1 Width (in)   | N/A   | N/A  | X Walk 2 Width (in)         | N/A  |  |  |
|                                         | X Walk 1 Slope (%)    | 4.1   |      | X Walk 2 Slope (%)          | N/A  |  |  |
|                                         | X Walk 1 X Slope (%)  | 7.6   |      | X Walk 2 X Slope (%)        | N/A  |  |  |
| N/A                                     | Ramp inside XWalk1?   | N/A   | N/A  | Ramp inside XWalk2?         | N/A  |  |  |
|                                         | Road Slope (%)        | N/A   | N/A  | Clear Space?                | N/A  |  |  |
|                                         | Road X Slope (%)      | N/A   | N/A  | Clear Space to XWalk (in)   | N/A  |  |  |
| N/A                                     | Any Obstructions?     | N/A   | N/A  | Storm Grate/Utility Hazard? | N/A  |  |  |
|                                         | Obstruction Type      |       |      | Storm Grate/Utility Type    |      |  |  |
|                                         |                       | N/A   |      |                             | N/A  |  |  |
|                                         |                       |       | Yes  | Surface Condition? (G/P)    | Good |  |  |
| A LAND                                  |                       |       |      |                             |      |  |  |