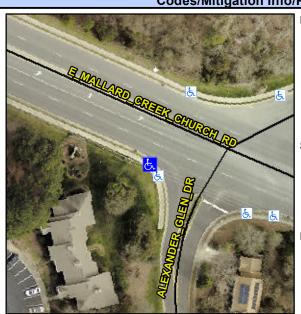

## Access Compliance Report Public Rights-of-Way (Curb Ramps)

Intersection ID: 4999 Main Street: E\_MALLARD\_CREEK\_CHURCHCROS Street: STONE\_QUARRY\_RD Location: W

ADA ID: 3E83A3D0A999 Ramp Type: Perp Initial Pass/Fail: Fail Overall Compliance: No Severity Score: 22.5

## Codes/Mitigation Info/Possible Solution

| 1.11.42                 | Market Samuel Experts   |
|-------------------------|-------------------------|
| Street 1 Name           | MALLARD CREEK CHURCH RD |
| Stop Condition-Street 2 | None                    |
| Street 2 Name           | N/A                     |
| Stop Condition-Street 1 | N/A                     |