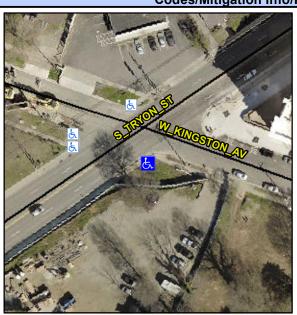

## Access Compliance Report Public Rights-of-Way (Curb Ramps)

N/A

Good

Surface Condition? (G/P)

Intersection ID: 13734 Main Street: S\_TRYON\_ST Cross Street: W\_KINGSTON\_AV Location: S

ADA ID: 3E8B4EC10D03 Ramp Type: PerpDiag Initial Pass/Fail: Fail Overall Compliance: No Severity Score: 10