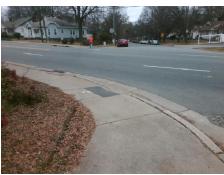

## Access Compliance Report Public Rights-of-Way (Curb Ramps)

N/A

Good

Surface Condition? (G/P)

Intersection ID: 13734 Main Street: S\_TRYON\_ST Cross Street: W\_KINGSTON\_AV Location: S

ADA ID: 3E8B4EC10D03 Ramp Type: PerpDiag Initial Pass/Fail: Fail Overall Compliance: No Severity Score: 10

## Field Measurements/Component Compliance

Street 1 Name
Stop Condition-Street 2
Street 2 Name
Stop Condition-Street 1

W KINGSTON AV StopSign S TRYON ST None Possible Solutions:

Remove & Replace Curb Ramp With Two New Directional Ramps or Equivalent.

Surveyor Notes:

N/A

PROW/ADA:

Not Found, R304.5.1, R304.5.3

Total Cost: \$ 3200.00

| r leid Measurements/Component Compnance |                        |                       |       |                        |                             |       |
|-----------------------------------------|------------------------|-----------------------|-------|------------------------|-----------------------------|-------|
|                                         | Compliance Description |                       | Data  | Compliance Description |                             | Data  |
|                                         | N/A                    | Ramp Length (in)      | 59.0  | Yes                    | Ramp Slope (%)              | 7.8   |
|                                         | No                     | Ramp Width (in)       | 42.0  | No                     | Ramp XSlope (%)             | 3.1   |
|                                         | N/A                    | Flare Type LT         | N/A   | N/A                    | Flare Type RT               | N/A   |
|                                         | N/A                    | Flare Slope LT (%)    | N/A   | N/A                    | Flare Slope RT (%)          | N/A   |
|                                         | N/A                    | Flare Traversable LT? | N/A   | N/A                    | Flare Traversable RT?       | N/A   |
|                                         | N/A                    | Landing Length (in)   | N/A   | N/A                    | DWS Provided?               | N/A   |
|                                         | N/A                    | Landing Width (in)    | N/A   | N/A                    | DWS Contrast?               | N/A   |
|                                         | N/A                    | Landing Slope (%)     | N/A   | N/A                    | DWS Length (in)             | N/A   |
|                                         | N/A                    | Landing X Slope (%)   | N/A   | N/A                    | DWS Full Width?             | N/A   |
|                                         | N/A                    | Landing Curb? (Y/N)   | N/A   | N/A                    | DWS Offset (in)             | N/A   |
|                                         | N/A                    | Shared Landing?       | N/A   |                        |                             |       |
|                                         | N/A                    | Gutter Ponding?       | N/A   | N/A                    | Gutter Slope (%)            | N/A   |
|                                         | N/A                    | Gutter Lip Ht (in)    | N/A   | N/A                    | Gutter X Slope (%)          | N/A   |
|                                         | N/A                    | Painted X Walk1?      | No    | N/A                    | Painted X Walk2?            | No    |
|                                         |                        | X Walk 1 Direction    | To NE |                        | X Walk 2 Direction          | To NW |
|                                         | N/A                    | X Walk 1 Width (in)   | N/A   | N/A                    | X Walk 2 Width (in)         | N/A   |
|                                         |                        | X Walk 1 Slope (%)    | 2.5   |                        | X Walk 2 Slope (%)          | 4.′   |
|                                         |                        | X Walk 1 X Slope (%)  | 1.4   |                        | X Walk 2 X Slope (%)        | 0.8   |
|                                         | N/A                    | Ramp inside XWalk1?   | N/A   | N/A                    | Ramp inside XWalk2?         | N/A   |
|                                         |                        | Road Slope (%)        | 0.9   | N/A                    | Clear Space?                | N/A   |
|                                         |                        | Road X Slope (%)      | 5.7   | N/A                    | Clear Space to XWalk (in)   | N/A   |
|                                         | N/A                    | Any Obstructions?     | N/A   | N/A                    | Storm Grate/Utility Hazard? | N/A   |
|                                         |                        | Obstruction Type      |       |                        | Storm Grate/Utility Type    |       |
|                                         |                        |                       |       |                        |                             |       |