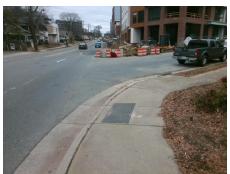

## Access Compliance Report Public Rights-of-Way (Curb Ramps)

N/A

Good

Surface Condition? (G/P)

Intersection ID: 13734 Main Street: S\_TRYON\_ST Cross Street: W\_KINGSTON\_AV Location: S

ADA ID: 3E8B4EC10D03 Ramp Type: PerpDiag Initial Pass/Fail: Fail Overall Compliance: No Severity Score: 10

## Field Measurements/Component Compliance

Street 1 Name
Stop Condition-Street 2
Street 2 Name
Stop Condition-Street 1

W KINGSTON AV StopSign S TRYON ST None Possible Solutions:

Remove & Replace Curb Ramp With Two New Directional Ramps or Equivalent.

Surveyor Notes:

N/A

PROW/ADA:

Not Found, R304.5.1, R304.5.3

Total Cost: \$ 3200.00

| r leid Measurements/Component Compnance |                        |                       |       |                        |                             |       |
|-----------------------------------------|------------------------|-----------------------|-------|------------------------|-----------------------------|-------|
|                                         | Compliance Description |                       | Data  | Compliance Description |                             | Data  |
|                                         | N/A                    | Ramp Length (in)      | 59.0  | Yes                    | Ramp Slope (%)              | 7.8   |
|                                         | No                     | Ramp Width (in)       | 42.0  | No                     | Ramp XSlope (%)             | 3.1   |
|                                         | N/A                    | Flare Type LT         | N/A   | N/A                    | Flare Type RT               | N/A   |
|                                         | N/A                    | Flare Slope LT (%)    | N/A   | N/A                    | Flare Slope RT (%)          | N/A   |
|                                         | N/A                    | Flare Traversable LT? | N/A   | N/A                    | Flare Traversable RT?       | N/A   |
|                                         | N/A                    | Landing Length (in)   | N/A   | N/A                    | DWS Provided?               | N/A   |
|                                         | N/A                    | Landing Width (in)    | N/A   | N/A                    | DWS Contrast?               | N/A   |
|                                         | N/A                    | Landing Slope (%)     | N/A   | N/A                    | DWS Length (in)             | N/A   |
|                                         | N/A                    | Landing X Slope (%)   | N/A   | N/A                    | DWS Full Width?             | N/A   |
|                                         | N/A                    | Landing Curb? (Y/N)   | N/A   | N/A                    | DWS Offset (in)             | N/A   |
|                                         | N/A                    | Shared Landing?       | N/A   |                        |                             |       |
|                                         | N/A                    | Gutter Ponding?       | N/A   | N/A                    | Gutter Slope (%)            | N/A   |
|                                         | N/A                    | Gutter Lip Ht (in)    | N/A   | N/A                    | Gutter X Slope (%)          | N/A   |
|                                         | N/A                    | Painted X Walk1?      | No    | N/A                    | Painted X Walk2?            | No    |
|                                         |                        | X Walk 1 Direction    | To NE |                        | X Walk 2 Direction          | To NW |
|                                         | N/A                    | X Walk 1 Width (in)   | N/A   | N/A                    | X Walk 2 Width (in)         | N/A   |
|                                         |                        | X Walk 1 Slope (%)    | 2.5   |                        | X Walk 2 Slope (%)          | 4.′   |
|                                         |                        | X Walk 1 X Slope (%)  | 1.4   |                        | X Walk 2 X Slope (%)        | 0.8   |
|                                         | N/A                    | Ramp inside XWalk1?   | N/A   | N/A                    | Ramp inside XWalk2?         | N/A   |
|                                         |                        | Road Slope (%)        | 0.9   | N/A                    | Clear Space?                | N/A   |
|                                         |                        | Road X Slope (%)      | 5.7   | N/A                    | Clear Space to XWalk (in)   | N/A   |
|                                         | N/A                    | Any Obstructions?     | N/A   | N/A                    | Storm Grate/Utility Hazard? | N/A   |
|                                         |                        | Obstruction Type      |       |                        | Storm Grate/Utility Type    |       |
|                                         |                        |                       |       |                        |                             |       |