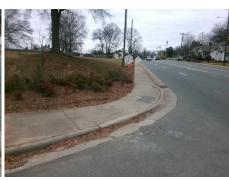

## Access Compliance Report Public Rights-of-Way (Curb Ramps)

N/A

Good

Surface Condition? (G/P)

Intersection ID: 13734 Main Street: S\_TRYON\_ST Cross Street: W\_KINGSTON\_AV Location: S

ADA ID: 3E8B4EC10D03 Ramp Type: PerpDiag Initial Pass/Fail: Fail Overall Compliance: No Severity Score: 10

## Field Measurements/Component Compliance

Street 1 Name
Stop Condition-Street 2
Street 2 Name
Stop Condition-Street 1

W KINGSTON AV StopSign S TRYON ST None Possible Solutions:

Remove & Replace Curb Ramp With Two New Directional Ramps or Equivalent.

Surveyor Notes:

N/A

PROW/ADA:

Not Found, R304.5.1, R304.5.3

Total Cost: \$ 3200.00

| r leid Measurements/Component Compnance |                        |                       |       |                        |                             |       |
|-----------------------------------------|------------------------|-----------------------|-------|------------------------|-----------------------------|-------|
|                                         | Compliance Description |                       | Data  | Compliance Description |                             | Data  |
|                                         | N/A                    | Ramp Length (in)      | 59.0  | Yes                    | Ramp Slope (%)              | 7.8   |
|                                         | No                     | Ramp Width (in)       | 42.0  | No                     | Ramp XSlope (%)             | 3.1   |
|                                         | N/A                    | Flare Type LT         | N/A   | N/A                    | Flare Type RT               | N/A   |
|                                         | N/A                    | Flare Slope LT (%)    | N/A   | N/A                    | Flare Slope RT (%)          | N/A   |
|                                         | N/A                    | Flare Traversable LT? | N/A   | N/A                    | Flare Traversable RT?       | N/A   |
|                                         | N/A                    | Landing Length (in)   | N/A   | N/A                    | DWS Provided?               | N/A   |
|                                         | N/A                    | Landing Width (in)    | N/A   | N/A                    | DWS Contrast?               | N/A   |
|                                         | N/A                    | Landing Slope (%)     | N/A   | N/A                    | DWS Length (in)             | N/A   |
|                                         | N/A                    | Landing X Slope (%)   | N/A   | N/A                    | DWS Full Width?             | N/A   |
|                                         | N/A                    | Landing Curb? (Y/N)   | N/A   | N/A                    | DWS Offset (in)             | N/A   |
|                                         | N/A                    | Shared Landing?       | N/A   |                        |                             |       |
|                                         | N/A                    | Gutter Ponding?       | N/A   | N/A                    | Gutter Slope (%)            | N/A   |
|                                         | N/A                    | Gutter Lip Ht (in)    | N/A   | N/A                    | Gutter X Slope (%)          | N/A   |
|                                         | N/A                    | Painted X Walk1?      | No    | N/A                    | Painted X Walk2?            | No    |
|                                         |                        | X Walk 1 Direction    | To NE |                        | X Walk 2 Direction          | To NW |
|                                         | N/A                    | X Walk 1 Width (in)   | N/A   | N/A                    | X Walk 2 Width (in)         | N/A   |
|                                         |                        | X Walk 1 Slope (%)    | 2.5   |                        | X Walk 2 Slope (%)          | 4.′   |
|                                         |                        | X Walk 1 X Slope (%)  | 1.4   |                        | X Walk 2 X Slope (%)        | 0.8   |
|                                         | N/A                    | Ramp inside XWalk1?   | N/A   | N/A                    | Ramp inside XWalk2?         | N/A   |
|                                         |                        | Road Slope (%)        | 0.9   | N/A                    | Clear Space?                | N/A   |
|                                         |                        | Road X Slope (%)      | 5.7   | N/A                    | Clear Space to XWalk (in)   | N/A   |
|                                         | N/A                    | Any Obstructions?     | N/A   | N/A                    | Storm Grate/Utility Hazard? | N/A   |
|                                         |                        | Obstruction Type      |       |                        | Storm Grate/Utility Type    |       |
|                                         |                        |                       |       |                        |                             |       |