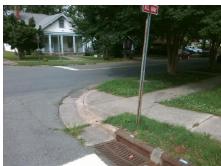

## **Access Compliance Report Public Rights-of-Way** (Curb Ramps)

Intersection ID: 13468 Main Street: W\_PARK\_AV Cross Street: WICKFORD PL Location: N ADA ID: 3E8D9439DB10 Ramp Type: BlendTrans1 Initial Pass/Fail: Fail **Overall Compliance: No Severity Score:** 25

**Codes/Mitigation Info/Possible Solution** 

Street 1 Name **WICKFORD PL** Stop Condition-Street 1 StopSign Street 2 Name N/A Stop Condition-Street 2 N/A Remove & Replace Curb Ramp With Two New Directional Ramps or Equivalent.

Surveyor Notes:

N/A

PROW/ADA:

Not Found, R304.5.3

3200.00

| Field Measurements/Component Compliance |                       |       |       |                             |      |
|-----------------------------------------|-----------------------|-------|-------|-----------------------------|------|
| Compliance Description                  |                       | Data  | Compl | iance Description           | Data |
| N/A                                     | Ramp Length (in)      | 75.0  | Yes   | BlendTrans Slope (%)        | 1.4  |
| Yes                                     | Ramp Width (in)       | 58.0  | No    | BlendTrans XSlope (%)       | 7.9  |
| N/A                                     | Flare Type LT         | N/A   | N/A   | Flare Type RT               | N/A  |
| N/A                                     | Flare Slope LT (%)    | N/A   | N/A   | Flare Slope RT (%)          | N/A  |
| N/A                                     | Flare Traversable LT? | N/A   | N/A   | Flare Traversable RT?       | N/A  |
| N/A                                     | Landing Length (in)   | N/A   | N/A   | DWS Provided?               | N/A  |
| N/A                                     | Landing Width (in)    | N/A   | N/A   | DWS Contrast?               | N/A  |
| N/A                                     | Landing Slope (%)     | N/A   | N/A   | DWS Length (in)             | N/A  |
| N/A                                     | Landing X Slope (%)   | N/A   | N/A   | DWS Full Width?             | N/A  |
| N/A                                     | Landing Curb? (Y/N)   | N/A   | N/A   | DWS Offset (in)             | N/A  |
| N/A                                     | Shared Landing?       | N/A   |       |                             |      |
| N/A                                     | Gutter Ponding?       | N/A   | N/A   | Gutter Slope (%)            | N/A  |
| N/A                                     | Gutter Lip Ht (in)    | N/A   | N/A   | Gutter X Slope (%)          | N/A  |
| N/A                                     | Painted X Walk1?      | No    | N/A   | Painted X Walk2?            | N/A  |
|                                         | X Walk 1 Direction    | To SE |       | X Walk 2 Direction          | N/A  |
|                                         | X Walk 1 Width (in)   | N/A   |       | X Walk 2 Width (in)         | N/A  |
|                                         | X Walk 1 Slope (%)    | 5.7   |       | X Walk 2 Slope (%)          | N/A  |
|                                         | X Walk 1 X Slope (%)  | 2.4   |       | X Walk 2 X Slope (%)        | N/A  |
| N/A                                     | Ramp inside XWalk1?   | N/A   | N/A   | Ramp inside XWalk2?         | N/A  |
|                                         | Road Slope (%)        | 2.4   |       | Clear Space?                | N/A  |
|                                         | Road X Slope (%)      | 5.7   | N/A   | Clear Space to XWalk (in)   | N/A  |
| N/A                                     | Any Obstructions?     | N/A   | N/A   | Storm Grate/Utility Hazard? | N/A  |
|                                         | Obstruction Type      |       |       | Storm Grate/Utility Type    |      |
|                                         |                       | N/A   |       |                             | N/A  |
|                                         |                       |       | Yes   | Surface Condition? (G/P)    | Good |
|                                         |                       |       | No    | Curb Slope (%)              | 24.9 |