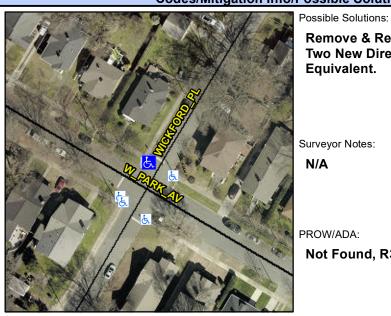

## **Access Compliance Report Public Rights-of-Way** (Curb Ramps)

Intersection ID: 13468 Main Street: W\_PARK\_AV Cross Street: WICKFORD PL Location: N ADA ID: 3E8D9439DB10 Ramp Type: BlendTrans1 Initial Pass/Fail: Fail **Overall Compliance: No Severity Score:** 25

**Codes/Mitigation Info/Possible Solution** 

Street 1 Name **WICKFORD PL** Stop Condition-Street 1 StopSign Street 2 Name N/A Stop Condition-Street 2 N/A Remove & Replace Curb Ramp With Two New Directional Ramps or Equivalent.

Surveyor Notes:

N/A

PROW/ADA:

Not Found, R304.5.3

3200.00

| Field Measurements/Component Compliance |                       |       |       |                             |      |
|-----------------------------------------|-----------------------|-------|-------|-----------------------------|------|
| Compliance Description                  |                       | Data  | Compl | iance Description           | Data |
| N/A                                     | Ramp Length (in)      | 75.0  | Yes   | BlendTrans Slope (%)        | 1.4  |
| Yes                                     | Ramp Width (in)       | 58.0  | No    | BlendTrans XSlope (%)       | 7.9  |
| N/A                                     | Flare Type LT         | N/A   | N/A   | Flare Type RT               | N/A  |
| N/A                                     | Flare Slope LT (%)    | N/A   | N/A   | Flare Slope RT (%)          | N/A  |
| N/A                                     | Flare Traversable LT? | N/A   | N/A   | Flare Traversable RT?       | N/A  |
| N/A                                     | Landing Length (in)   | N/A   | N/A   | DWS Provided?               | N/A  |
| N/A                                     | Landing Width (in)    | N/A   | N/A   | DWS Contrast?               | N/A  |
| N/A                                     | Landing Slope (%)     | N/A   | N/A   | DWS Length (in)             | N/A  |
| N/A                                     | Landing X Slope (%)   | N/A   | N/A   | DWS Full Width?             | N/A  |
| N/A                                     | Landing Curb? (Y/N)   | N/A   | N/A   | DWS Offset (in)             | N/A  |
| N/A                                     | Shared Landing?       | N/A   |       |                             |      |
| N/A                                     | Gutter Ponding?       | N/A   | N/A   | Gutter Slope (%)            | N/A  |
| N/A                                     | Gutter Lip Ht (in)    | N/A   | N/A   | Gutter X Slope (%)          | N/A  |
| N/A                                     | Painted X Walk1?      | No    | N/A   | Painted X Walk2?            | N/A  |
|                                         | X Walk 1 Direction    | To SE |       | X Walk 2 Direction          | N/A  |
|                                         | X Walk 1 Width (in)   | N/A   |       | X Walk 2 Width (in)         | N/A  |
|                                         | X Walk 1 Slope (%)    | 5.7   |       | X Walk 2 Slope (%)          | N/A  |
|                                         | X Walk 1 X Slope (%)  | 2.4   |       | X Walk 2 X Slope (%)        | N/A  |
| N/A                                     | Ramp inside XWalk1?   | N/A   | N/A   | Ramp inside XWalk2?         | N/A  |
|                                         | Road Slope (%)        | 2.4   |       | Clear Space?                | N/A  |
|                                         | Road X Slope (%)      | 5.7   | N/A   | Clear Space to XWalk (in)   | N/A  |
| N/A                                     | Any Obstructions?     | N/A   | N/A   | Storm Grate/Utility Hazard? | N/A  |
|                                         | Obstruction Type      |       |       | Storm Grate/Utility Type    |      |
|                                         |                       | N/A   |       |                             | N/A  |
|                                         |                       |       | Yes   | Surface Condition? (G/P)    | Good |
|                                         |                       |       | No    | Curb Slope (%)              | 24.9 |