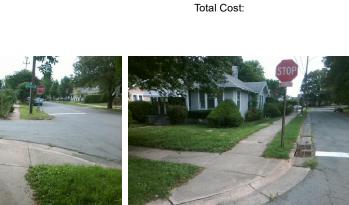

## **Access Compliance Report Public Rights-of-Way** (Curb Ramps)

Intersection ID: 13468 Main Street: W\_PARK\_AV Cross Street: WICKFORD PL Location: N ADA ID: 3E8D9439DB10 Ramp Type: BlendTrans1 Initial Pass/Fail: Fail **Overall Compliance: No Severity Score:** 25

**Codes/Mitigation Info/Possible Solution** 

Street 1 Name **WICKFORD PL** Stop Condition-Street 1 StopSign Street 2 Name N/A Stop Condition-Street 2 N/A Remove & Replace Curb Ramp With Two New Directional Ramps or Equivalent.

Surveyor Notes:

N/A

PROW/ADA:

Not Found, R304.5.3

3200.00

| Field Measurements/Component Compliance |                       |       |       |                             |      |
|-----------------------------------------|-----------------------|-------|-------|-----------------------------|------|
| Compliance Description                  |                       | Data  | Compl | iance Description           | Data |
| N/A                                     | Ramp Length (in)      | 75.0  | Yes   | BlendTrans Slope (%)        | 1.4  |
| Yes                                     | Ramp Width (in)       | 58.0  | No    | BlendTrans XSlope (%)       | 7.9  |
| N/A                                     | Flare Type LT         | N/A   | N/A   | Flare Type RT               | N/A  |
| N/A                                     | Flare Slope LT (%)    | N/A   | N/A   | Flare Slope RT (%)          | N/A  |
| N/A                                     | Flare Traversable LT? | N/A   | N/A   | Flare Traversable RT?       | N/A  |
| N/A                                     | Landing Length (in)   | N/A   | N/A   | DWS Provided?               | N/A  |
| N/A                                     | Landing Width (in)    | N/A   | N/A   | DWS Contrast?               | N/A  |
| N/A                                     | Landing Slope (%)     | N/A   | N/A   | DWS Length (in)             | N/A  |
| N/A                                     | Landing X Slope (%)   | N/A   | N/A   | DWS Full Width?             | N/A  |
| N/A                                     | Landing Curb? (Y/N)   | N/A   | N/A   | DWS Offset (in)             | N/A  |
| N/A                                     | Shared Landing?       | N/A   |       |                             |      |
| N/A                                     | Gutter Ponding?       | N/A   | N/A   | Gutter Slope (%)            | N/A  |
| N/A                                     | Gutter Lip Ht (in)    | N/A   | N/A   | Gutter X Slope (%)          | N/A  |
| N/A                                     | Painted X Walk1?      | No    | N/A   | Painted X Walk2?            | N/A  |
|                                         | X Walk 1 Direction    | To SE |       | X Walk 2 Direction          | N/A  |
|                                         | X Walk 1 Width (in)   | N/A   |       | X Walk 2 Width (in)         | N/A  |
|                                         | X Walk 1 Slope (%)    | 5.7   |       | X Walk 2 Slope (%)          | N/A  |
|                                         | X Walk 1 X Slope (%)  | 2.4   |       | X Walk 2 X Slope (%)        | N/A  |
| N/A                                     | Ramp inside XWalk1?   | N/A   | N/A   | Ramp inside XWalk2?         | N/A  |
|                                         | Road Slope (%)        | 2.4   |       | Clear Space?                | N/A  |
|                                         | Road X Slope (%)      | 5.7   | N/A   | Clear Space to XWalk (in)   | N/A  |
| N/A                                     | Any Obstructions?     | N/A   | N/A   | Storm Grate/Utility Hazard? | N/A  |
|                                         | Obstruction Type      |       |       | Storm Grate/Utility Type    |      |
|                                         |                       | N/A   |       |                             | N/A  |
|                                         |                       |       | Yes   | Surface Condition? (G/P)    | Good |
|                                         |                       |       | No    | Curb Slope (%)              | 24.9 |