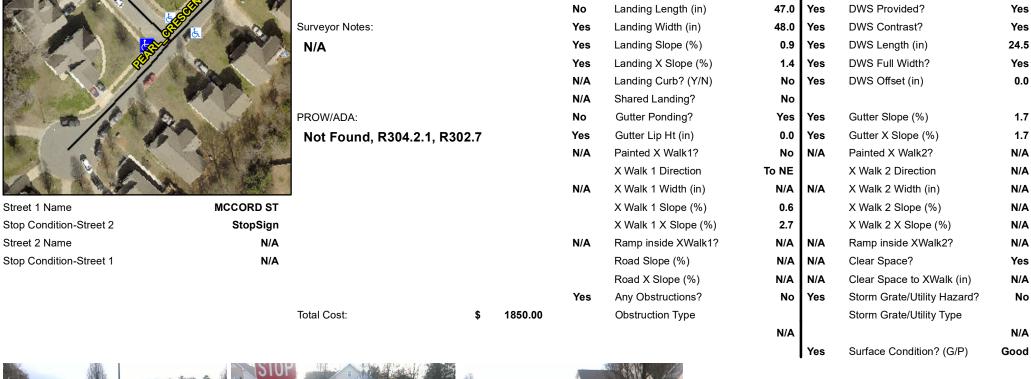

Yes

Sloped

Flare Traversable LT?

Street 1 Name Stop Condition-Street 2 Street 2 Name

| Possible Solutions:           | Compl | iance                               | Description      |
|-------------------------------|-------|-------------------------------------|------------------|
| Remove & Replace Entire Ramp. | N/A   | Ram                                 | c Length (in)    |
|                               | Yes   | Ram                                 | o Width (in)     |
|                               | N/A   | Flare Type LT<br>Flare Slope LT (%) |                  |
|                               | N/A   |                                     |                  |
|                               | N/A   | Flare                               | Traversable LT   |
|                               | No    | Land                                | ing Length (in)  |
| Surveyor Notes:               | Yes   | Land                                | ing Width (in)   |
| N/A                           | Yes   | Land                                | ing Slope (%)    |
|                               | Yes   | Land                                | ing X Slope (%   |
|                               | N/A   | Land                                | ing Curb? (Y/N   |
|                               | N/A   | Share                               | ed Landing?      |
| PROW/ADA:                     | No    | Gutte                               | er Ponding?      |
| Not Found, R304.2.1, R302.7   | Yes   | Gutte                               | er Lip Ht (in)   |
|                               | N/A   | Paint                               | ed X Walk1?      |
|                               |       | X Wa                                | lk 1 Direction   |
|                               | N/A   | X Wa                                | ılk 1 Width (in) |
|                               |       | X Wa                                | lk 1 Slope (%)   |
|                               |       | X Wa                                | lk 1 X Slope (%  |
|                               | N/A   | Ram                                 | o inside XWalk   |