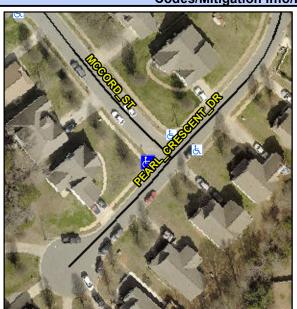

## **Access Compliance Report Public Rights-of-Way** (Curb Ramps)

Data

5.3

1.6

N/A

8.0

Yes

Intersection ID: 31567 Main Street: MCCORD ST Cross Street: PEARL CRESCENT DR Location: W **Overall Compliance: No** 0 **ADA ID: 3E974B8A0DF0** Ramp Type: Perp Initial Pass/Fail: Pass **Severity Score:** 